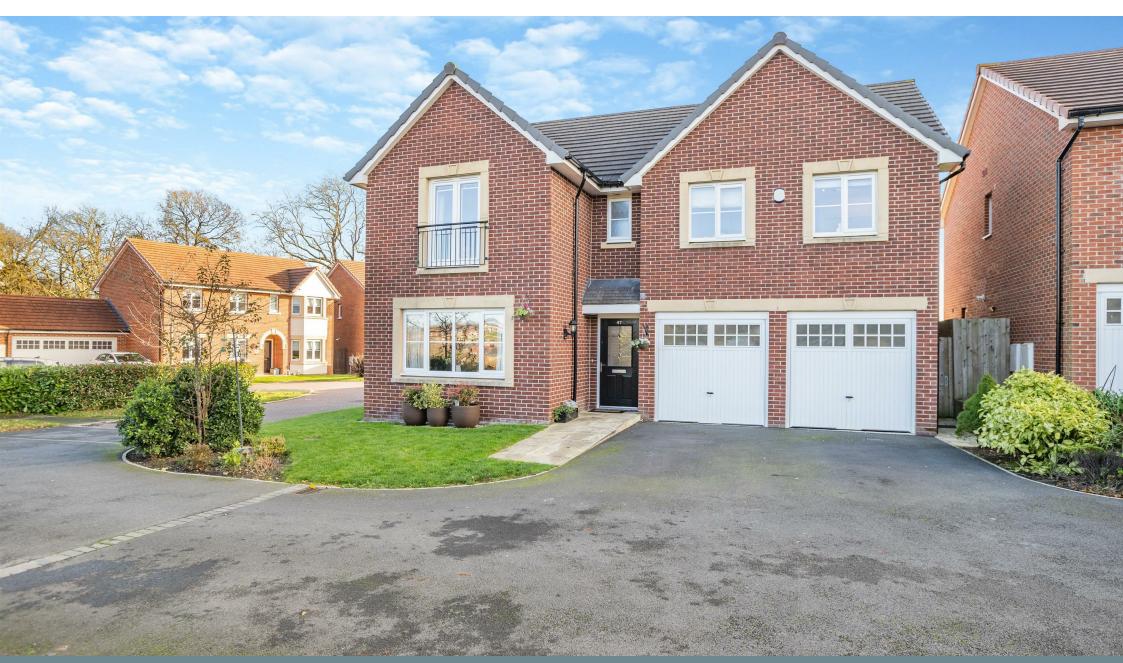

E: sales@ilordandco.com

457-459 London Road, Davenham, Cheshire, CW9 8NH

www.jlordandco.com

£550,000

Perfectly located on the outskirts of this extremely popular development, this outstanding property offers far reaching open views to the front over the River Weaver and beyond. On entering the property you are greeted by a spacious and welcoming entrance hallway that leads through to all principal rooms including the generous lounge which is positioned overlooking the leafy front aspect. An open plan kitchen/dining/family room is located overlooking the rear garden and extends the full width of the property, with centrally positioned patio doors and two additional windows that together floor this room with natural light. The kitchen is well appointed with gloss white units stylishly complemented by dark wood effect work tops and flooring and a range of Smeg appliances. There is access into the garage from the kitchen. A spacious utility room and downstairs w.c complete the downstairs accommodation. The first floor offers five good size bedrooms all with modern neutral decor, the master bedroom suite enjoys a Juliet balcony, a walk-in wardrobe and en suite shower room and the second bedroom also has an en suite shower room. A good size family bathroom completes the first floor accommodation. The property sits on a good size corner plot, to the front is a lawn garden and double with driveway leading to an integral double garage. To the rear is a fully enclosed, generous lawn garden with two decked terraces perfectly positioned for both outdoor dining and enjoying the sunshine.