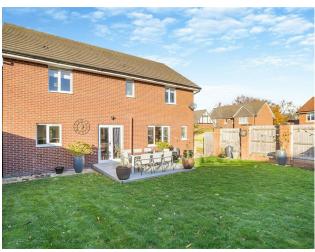

E: sales@ilordandco.com

457-459 London Road, Davenham, Cheshire, CW9 8NH

www.jlordandco.com

£550,000

Perfectly located on the outskirts of this extremely popular development, this outstanding property offers far reaching open views to the front over the River Weaver and beyond. On entering the property you are greeted by a spacious and welcoming entrance hallway that leads through to all principal rooms including the generous lounge which is positioned overlooking the leafy front aspect. An open plan kitchen/dining/family room is located overlooking the rear garden and extends the full width of the property, with centrally positioned patio doors and two additional windows that together floor this room with natural light. The kitchen is well appointed with gloss white units stylishly complemented by dark wood effect work tops and flooring and a range of Smeg appliances. There is access into the garage from the kitchen. A spacious utility room and downstairs w.c complete the downstairs accommodation. The first floor offers five good size bedrooms all with modern neutral decor, the master bedroom suite enjoys a Juliet balcony, a walk-in wardrobe and en suite shower room and the second bedroom also has an en suite shower room. A good size family bathroom completes the first floor accommodation. The property sits on a good size corner plot, to the front is a lawn garden and double with driveway leading to an integral double garage. To the rear is a fully enclosed, generous lawn garden with two decked terraces perfectly positioned for both outdoor dining and enjoying the sunshine.