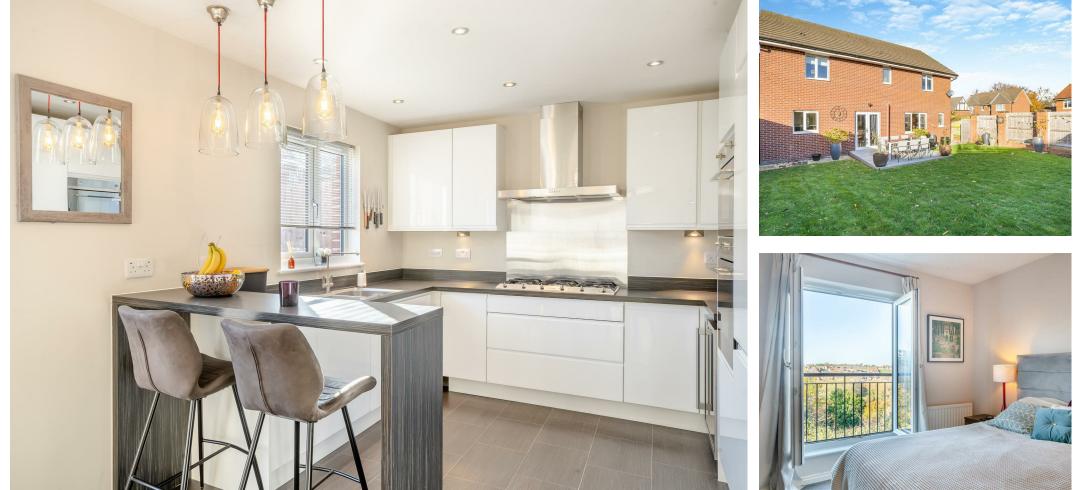

E: sales@ilordandco.com

457-459 London Road, Davenham, Cheshire, CW9 8NH

www.jlordandco.com

£550,000

Perfectly located on the outskirts of this extremely popular development, this outstanding property offers far reaching open views to the front over the River Weaver and beyond. On entering the property you are greeted by a spacious and welcoming entrance hallway that leads through to all principal rooms including the generous lounge which is positioned overlooking the leafy front aspect. An open plan kitchen/dining/family room is located overlooking the rear garden and extends the full width of the property, with centrally positioned patio doors and two additional windows that together floor this room with natural light. The kitchen is well appointed with gloss white units stylishly complemented by dark wood effect work tops and flooring and a range of Smeg appliances. There is access into the garage from the kitchen. A spacious utility room and downstairs w.c complete the downstairs accommodation. The first floor offers five good size bedrooms all with modern neutral decor, the master bedroom suite enjoys a Juliet balcony, a walk-in wardrobe and en suite shower room and the second bedroom also has an en suite shower room. A good size family bathroom completes the first floor accommodation. The property sits on a good size corner plot, to the front is a lawn garden and double with driveway leading to an integral double garage. To the rear is a fully enclosed, generous lawn garden with two decked terraces perfectly positioned for both outdoor dining and enjoying the sunshine.