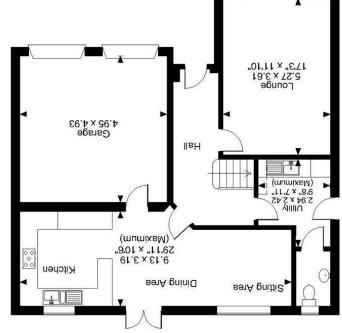

Ground Floor

© ehouse. Unauthorised reproduction prohibited. Drawing ref. dig/8576296/NGS Denotes restricted head height

The position & size of doors, windows, appliances and other features are approximate only. FOR ILLUSTRATIVE PURPOSES ONLY - NOT TO SCALE

E: sales@ilordandco.com

457-459 London Road, Davenham, Cheshire, CW9 8NH

www.jlordandco.com

£550,000

Perfectly located on the outskirts of this extremely popular development, this outstanding property offers far reaching open views to the front over the River Weaver and beyond. On entering the property you are greeted by a spacious and welcoming entrance hallway that leads through to all principal rooms including the generous lounge which is positioned overlooking the leafy front aspect. An open plan kitchen/dining/family room is located overlooking the rear garden and extends the full width of the property, with centrally positioned patio doors and two additional windows that together floor this room with natural light. The kitchen is well appointed with gloss white units stylishly complemented by dark wood effect work tops and flooring and a range of Smeg appliances. There is access into the garage from the kitchen. A spacious utility room and downstairs w.c complete the downstairs accommodation. The first floor offers five good size bedrooms all with modern neutral decor, the master bedroom suite enjoys a Juliet balcony, a walk-in wardrobe and en suite shower room and the second bedroom also has an en suite shower room. A good size family bathroom completes the first floor accommodation. The property sits on a good size corner plot, to the front is a lawn garden and double with driveway leading to an integral double garage. To the rear is a fully enclosed, generous lawn garden with two decked terraces perfectly positioned for both outdoor dining and enjoying the sunshine.