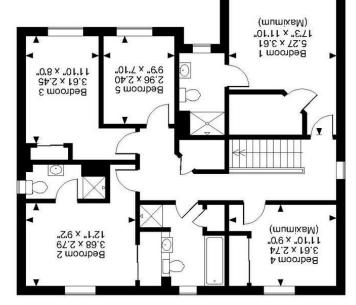

First Floor

Tax bands are given as a guide only and should be checked and confirmed by your Solicitor prior to exchange of contracts. floorplans and distances referred to are given as a guide only and should not be relied upon for the purchase of carpets or any other fixtures or fittings. Council contract. We have not carried out a structural survey and the services, appliances and specific fittings have not been tested. All photographs, measurements, We have prepared these sales particulars as a general guide to give a broad description of the property. They are not intended to constitute part of an offer or

E: sales@ilordandco.com

457-459 London Road, Davenham, Cheshire, CW9 8NH

www.jlordandco.com

£550,000

Perfectly located on the outskirts of this extremely popular development, this outstanding property offers far reaching open views to the front over the River Weaver and beyond. On entering the property you are greeted by a spacious and welcoming entrance hallway that leads through to all principal rooms including the generous lounge which is positioned overlooking the leafy front aspect. An open plan kitchen/dining/family room is located overlooking the rear garden and extends the full width of the property, with centrally positioned patio doors and two additional windows that together floor this room with natural light. The kitchen is well appointed with gloss white units stylishly complemented by dark wood effect work tops and flooring and a range of Smeg appliances. There is access into the garage from the kitchen. A spacious utility room and downstairs w.c complete the downstairs accommodation. The first floor offers five good size bedrooms all with modern neutral decor, the master bedroom suite enjoys a Juliet balcony, a walk-in wardrobe and en suite shower room and the second bedroom also has an en suite shower room. A good size family bathroom completes the first floor accommodation. The property sits on a good size corner plot, to the front is a lawn garden and double with driveway leading to an integral double garage. To the rear is a fully enclosed, generous lawn garden with two decked terraces perfectly positioned for both outdoor dining and enjoying the sunshine.