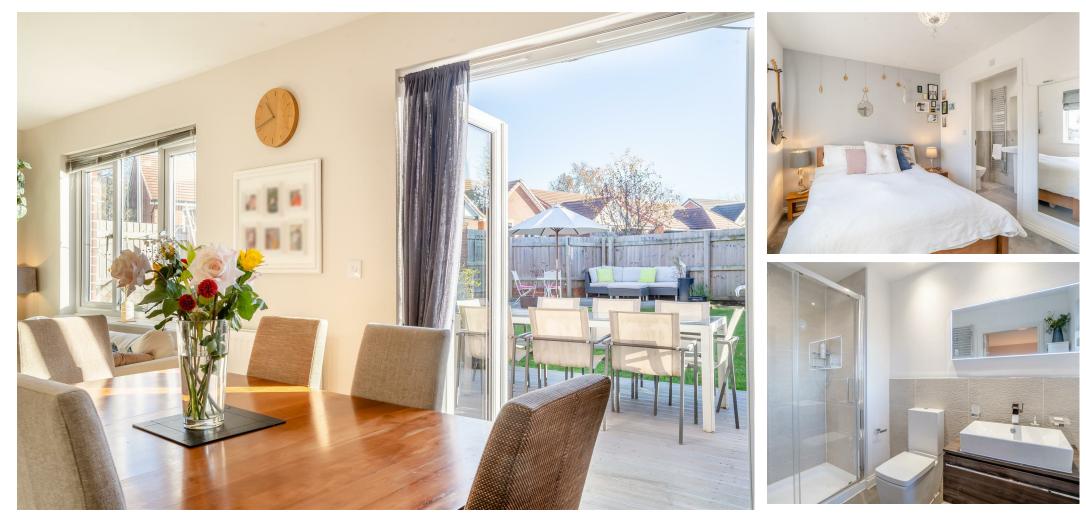

E: sales@ilordandco.com

457-459 London Road, Davenham, Cheshire, CW9 8NH

www.jlordandco.com

£550,000

Perfectly located on the outskirts of this extremely popular development, this outstanding property offers far reaching open views to the front over the River Weaver and beyond. On entering the property you are greeted by a spacious and welcoming entrance hallway that leads through to all principal rooms including the generous lounge which is positioned overlooking the leafy front aspect. An open plan kitchen/dining/family room is located overlooking the rear garden and extends the full width of the property, with centrally positioned patio doors and two additional windows that together floor this room with natural light. The kitchen is well appointed with gloss white units stylishly complemented by dark wood effect work tops and flooring and a range of Smeg appliances. There is access into the garage from the kitchen. A spacious utility room and downstairs w.c complete the downstairs accommodation. The first floor offers five good size bedrooms all with modern neutral decor, the master bedroom suite enjoys a Juliet balcony, a walk-in wardrobe and en suite shower room and the second bedroom also has an en suite shower room. A good size family bathroom completes the first floor accommodation. The property sits on a good size corner plot, to the front is a lawn garden and double with driveway leading to an integral double garage. To the rear is a fully enclosed, generous lawn garden with two decked terraces perfectly positioned for both outdoor dining and enjoying the sunshine.