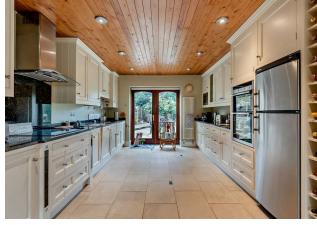

E: sales@jlordandco.com E: sales@jlordandco.com

457-459 London Road, Davenham, Cheshire, CW9 8NH www.jlordandco.com

29 Warrington Road Cuddington Cheshire CW8 2LH

Asking Price £790,000

over the years and now offers everything required in a family home. On arrival at the property, a gated driveway leads through beautifully kept private gardens to a turning circle and detached double garage where there is substantial parking for several cars. The property is accessed via a hand side offering views of the gardens to three sides. To the left of the hallway is a cosy family room/snug which is open plan into the kitchen dining room, where you will find an impressive 30ft of open plan family and entertaining space. The kitchen area has a superb range of bespoke fitted units offering a wide variety of storage options which are stylishly complemented by black granite work tops and a range of integrated appliances. Patio doors lead out onto the rear garden and paved terrace perfect for outdoor dining. To the front of this room is a thoughtfully designed Oak framed extension which showcases the immaculately maintained gardens and offers the perfect place to sit and enjoy the view. A utility room and shower room complete the