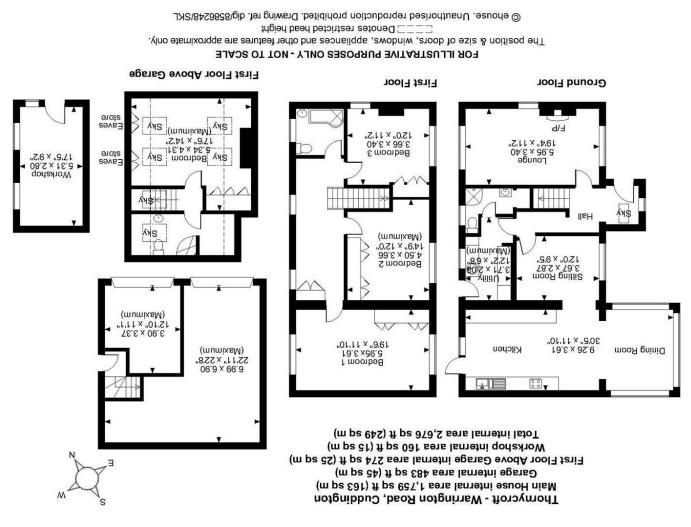

E: sales@jlordandco.com E: sales@jlordandco.com

457-459 London Road, Davenham, Cheshire, CW9 8NH www.jlordandco.com

29 Warrington Road Cuddington Cheshire CW8 2LH

Asking Price £790,000

over the years and now offers everything required in a family home. On arrival at the property, a gated driveway leads through beautifully kept private gardens to a turning circle and detached double garage where there is substantial parking for several cars. The property is accessed via a hand side offering views of the gardens to three sides. To the left of the hallway is a cosy family room/snug which is open plan into the kitchen dining room, where you will find an impressive 30ft of open plan family and entertaining space. The kitchen area has a superb range of bespoke fitted units offering a wide variety of storage options which are stylishly complemented by black granite work tops and a range of integrated appliances. Patio doors lead out onto the rear garden and paved terrace perfect for outdoor dining. To the front of this room is a thoughtfully designed Oak framed extension which showcases the immaculately maintained gardens and offers the perfect place to sit and enjoy the view. A utility room and shower room complete the

This impressive detached property was built in 1927 and has benefitted from several additions downstairs accommodation. The first floor offers an unusually spacious and welcoming landing area that could be used for working from home, this leads to three excellent size bedrooms including the master bedroom which spans the entire width of the property and has two windows that flood the room with natural light. In addition there is a good size family bathroom. charming pitched porch and entrance hallway. The sitting room is perfectly located on the right The property sits in a central position on a superb plot surrounded by mature, thoughtfully laid out gardens. There is a substantial detached garage that also offers excellent workshop and storage space, the upstairs space has recently been transformed and has it's own separate entrance leading up to a charming one bedroom apartment, with spacious shower room. The property is located in the heart of Cuddington village and is just a short stroll from