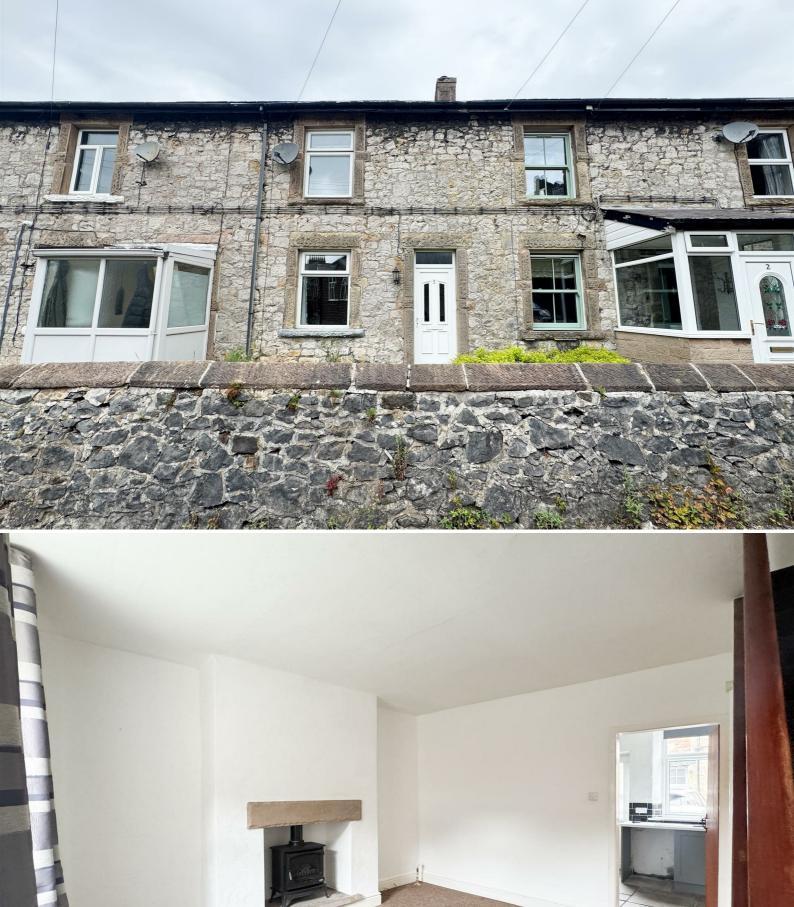

# 3 Ash Terrace Lightwood Road **Buxton** Derbyshire, SK17 7BH

Bury and Hilton are delighted to offer to let this well presented two bedroomed mid terrace property, centrally located however quietly tucked away.

With Upvc double glazing and gas central heating and off road parking to the rear of the property. Accommodation in brief comprises: Lounge and dining kitchen to the ground floor with cellar room to the lower. Two bedrooms and bathroom to the first floor. Pets considered. Available immediately.

### Lounge

14'2 x 13'9

With Upvc front entrance door and window to front. Gas fire which is for ornamental purposes only. Radiator. Stairs off leading to first floor.