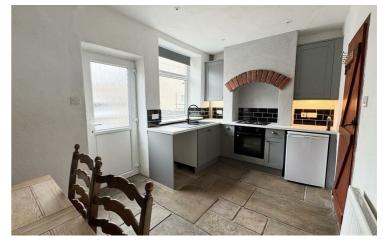

#### **Dining Kitchen**

14'2 x 8'4

Fitted with modern and matching wall and base units with worksurface over incorperating one and a half bowl sink and tiled splashbacks. Gas hob with electric oven. Space and plumbing for washing machine and undercounter fridge Stone flagged flooring. Space for dining table. Upvc window and door to rear. Radiator.