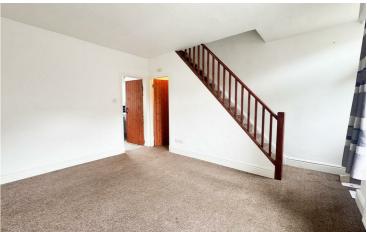

### Lounge

14'2 x 13'9

With Upvc front entrance door and window to front. Gas fire which is for ornamental purposes only. Radiator. Stairs off leading to first floor.

#### First Floor Landing