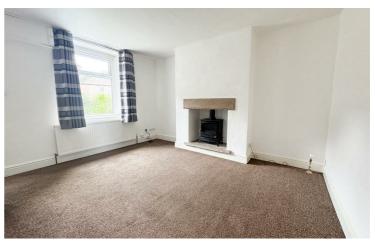

### Lounge

14'2 x 13'9

With Upvc front entrance door and window to front. Gas fire which is for ornamental purposes only. Radiator. Stairs off leading to first floor.