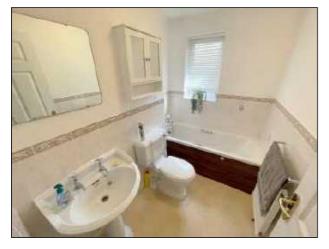

#### **Bathroom**

Partly tiled with suite comprising bath with attachment. wash basin. Radiator.