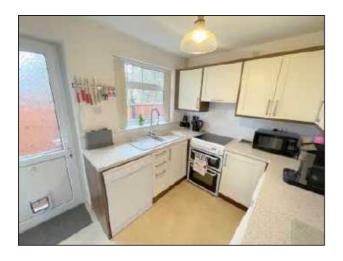

### Kitchen 9'8 X 7'8 (2.95m X 2.34m)

Fully fitted with range of units consisting of:sink unit, base units, working surfaces and wall cupboards. Plumbing for dishwasher. Radiator.