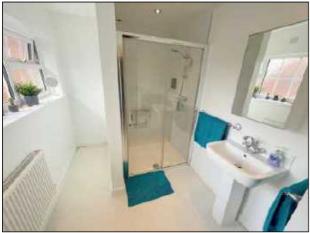

#### **Bathroom**

Partly tiled with suite comprising bath with attachment. wash basin. Radiator.