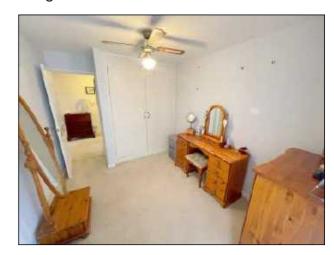

## Bedroom 10'9 X 9'8 (3.28m X 2.95m)

Radiator. Fitted carpet.

### Bedroom 11'9 X 8'2 (3.58m X 2.49m)

Radiator. Fitted carpet. Access into adjoining store room 12'8 X 8'6 housing gas central heating boiler.

Sitting room / Bedroom 11'8 X 9'7 plus 9'10 X 8'6 (3.56m X 2.92m plus 3.00m X 2.59m) Two radiators. Fitted carpet. French windows leading to rear garden.