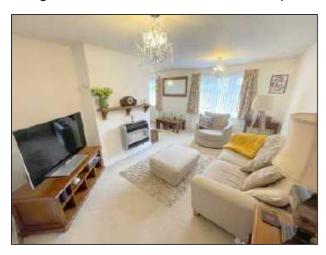

### Lounge 15'11 X 11'4 plus 9'10 X 8'9 (4.85m X 3.45m plus 3.00m X 2.67m)

Fitted gas fire. Two radiators. Fitted carpet.