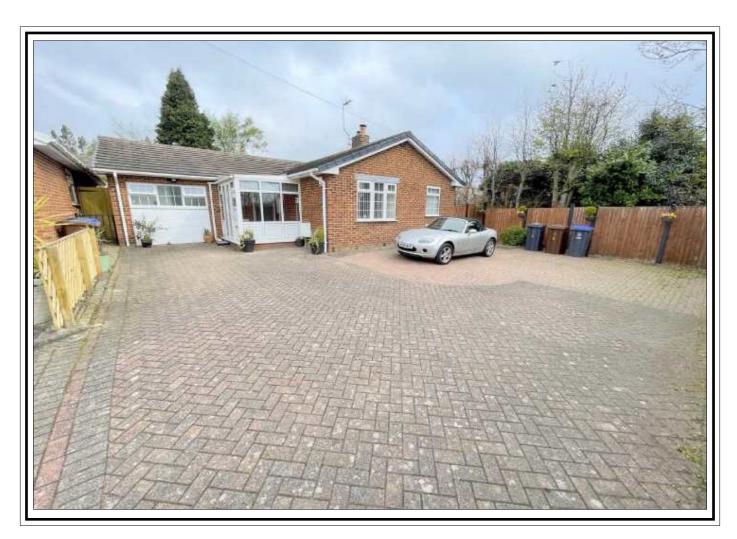

# 6 Ash Tree Hill, Cheadle, ST10 1UQ

- \* Delightfully situated detached bungalow in a quiet cul-de-sac position.
- \* Good sized two / three bedroomed accommodation having had extension added to rear.
  - \* Gas central heating and UPVC double glazing.
  - \* Off road parking for a number of vehicles and private rear garden.
    - \* Convenient location for town centre amenities.
      - \* An ideal retirement home
      - \* No Upward Chain involved with this sale.

#### Outside

Block paved driveway provides off road parking facilities for 3/4 vehicles. Enclosed private rear garden and two garden sheds.