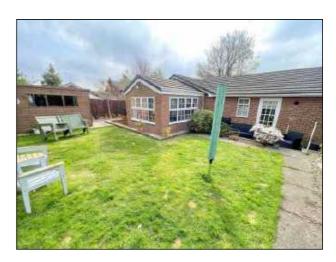

#### Outside

Block paved driveway provides off road parking facilities for 3/4 vehicles. Enclosed private rear garden and two garden sheds.