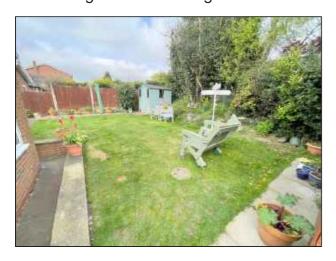

#### Outside

Block paved driveway provides off road parking facilities for 3/4 vehicles. Enclosed private rear garden and two garden sheds.