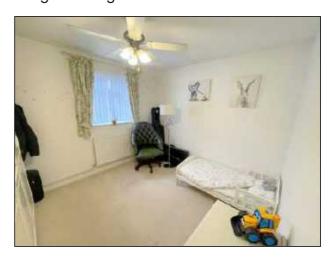

## Bedroom 10'9 X 9'8 (3.28m X 2.95m)

Radiator. Fitted carpet.

### Bedroom 11'9 X 8'2 (3.58m X 2.49m)

Radiator. Fitted carpet. Access into adjoining store room 12'8 X 8'6 housing gas central heating boiler.

Sitting room / Bedroom 11'8 X 9'7 plus 9'10 X 8'6 (3.56m X 2.92m plus 3.00m X 2.59m) Two radiators. Fitted carpet. French windows leading to rear garden.