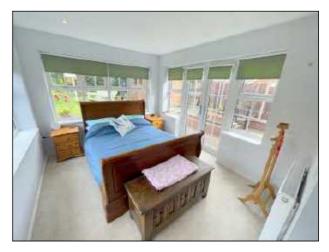

### Lounge 15'11 X 11'4 plus 9'10 X 8'9 (4.85m X 3.45m plus 3.00m X 2.67m)

Fitted gas fire. Two radiators. Fitted carpet.

### Bedroom 11'9 X 8'2 (3.58m X 2.49m)

Radiator. Fitted carpet. Access into adjoining store room 12'8 X 8'6 housing gas central heating boiler.

Sitting room / Bedroom 11'8 X 9'7 plus 9'10 X 8'6 (3.56m X 2.92m plus 3.00m X 2.59m) Two radiators. Fitted carpet. French windows leading to rear garden.