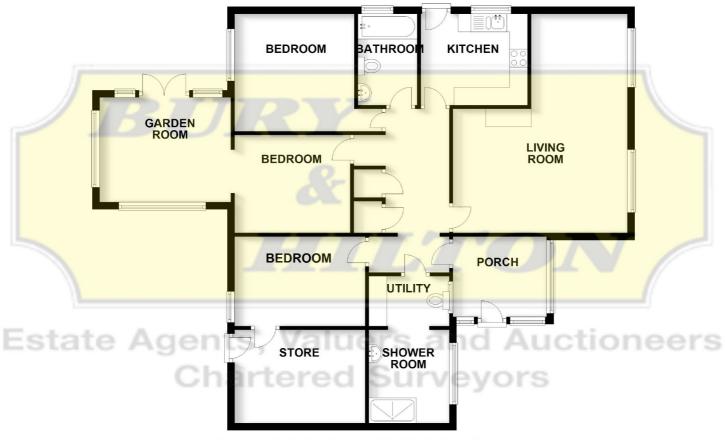

#### **GROUND FLOOR**

APPROX. 115.4 SQ. METRES (1241.9 SQ. FEET)

TOTAL AREA: APPROX. 115.4 SQ. METRES (1241.9 SQ. FEET)

Plan produced by www.firstpropertyservices.co.uk. We accept no responsibility for any mistake or inaccuracy contained within the floorplan. The floorplan is provided as a guide and should be taken as an illustration only. The measurements, contents and positioning are approximations only and provided as a guideance tool and not an exact replication of the property.