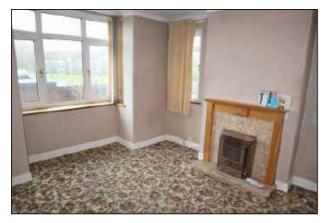

### **Entrance hall**

Radiator. Stairs off. Wood flooring. Under stairs storage. Storage room off to front.

Lounge 13'11 x 12'1 (4.24m x 3.68m) Radiator. Bay window.

Living room 12' x 13'11 (3.66m x 4.24m) Radiator. Wood flooring. 'Parkray' sold fuel fire. Bay window.