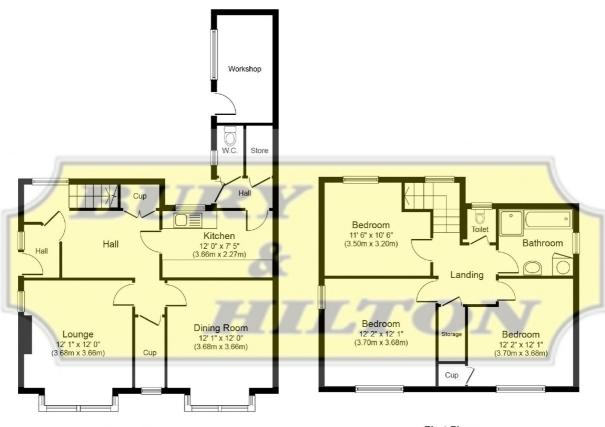

### **Entrance hall**

Radiator. Stairs off. Wood flooring. Under stairs storage. Storage room off to front.

Lounge 13'11 x 12'1 (4.24m x 3.68m) Radiator. Bay window.

Living room 12' x 13'11 (3.66m x 4.24m) Radiator. Wood flooring. 'Parkray' sold fuel fire. Bay window.

## Kitchen 12' x 7'5 (3.66m x 2.26m)

Wall and base units. Stainless steel sink unit with drainer. Plumbing point. Gas cooker point. Radiator. Tiled floor. Access to rear porch, W.c and store room.

### Landing area

Radiator. Storage cupboard off.

Bedroom 12'1 x 12'1 (3.68m x 3.68m) Radiator. Original solid fuel fire grate & hearth.

Bedroom 12'1 x 12' (3.68m x 3.66m) Radiator. Storage cupboard. Original solid fuel fire grate & hearth. Loft access via loft ladder

  6. Bury & Hilton Ltd operates a Complaints Handling Procedure, a copy of which is available from out Head Office, 6 Market Street, Leek, Staffordshire. ST13 6HZ.

Bedroom 11'6 x 10'5 (3.51m x 3.18m) Radiator.

Bathroom 7'9 x 8'10 (2.36m x 2.69m) Bath. Wash basin. Shower cubicle. Radiator. Airing cupboard.

Separate W.c W.c.

6. Bury & Hilton Ltd operates a Complaints Handling Procedure, a copy of which is available from out Head Office, 6 Market Street, Leek, Staffordshire. ST13 6HZ.

**Ground Floor Approximate Floor Area** 758 sq. ft. (70.4 sq. m.)

First Floor **Approximate Floor Area** 593 sq. ft. (55.1 sq. m.)

, measurements of doors, windows, rooms and any other items are approximate and no responsibility is taken for any error, omission, or mis-statement. This plan is for rchaser or tenant. The services, systems and appliances shown have not been tested and no guarantee as to their operability or efficiency can be given.