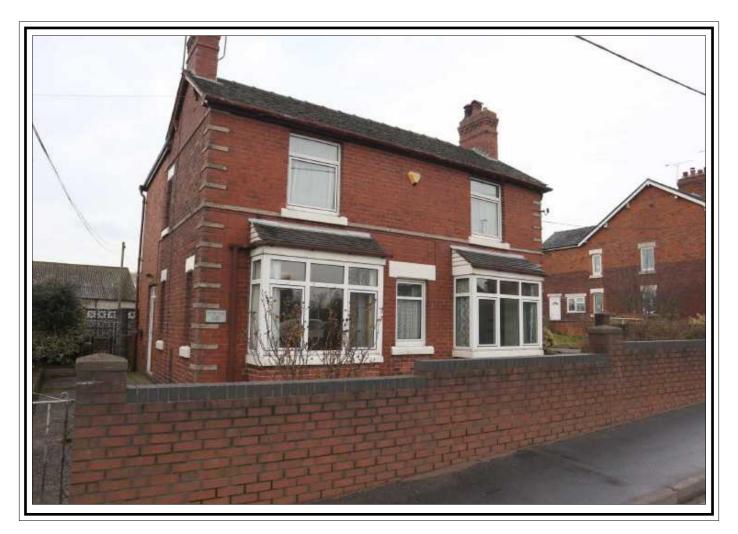

# South View, 68 The Green, Cheadle, ST10 1PH

- \* A substantial detached traditional house.
- \* Spacious three bedroomed accommodation in need of some cosmetic improvement, but with enormous potential.
  - \* Double glazed throughout.
- \* Convenient location for Cheadle town centre and for travelling towards the Potteries conurbation.
- \* This is a property which will be ideal for family occupation, or could be of interest to speculative builders.
- \* vehicular access / driveway is going to be reinstated as part of the SMDC planning permission for the development of the building plot, which has now been sold subject to contract (timescales to be confirmed).

Price: Offers In The Region Of £185,000

Subject to contract