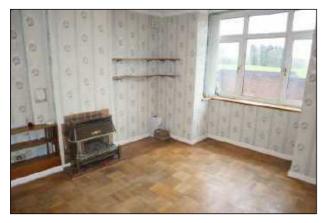

### **Entrance hall**

Radiator. Stairs off. Wood flooring. Under stairs storage. Storage room off to front.

Lounge 13'11 x 12'1 (4.24m x 3.68m) Radiator. Bay window.

Living room 12' x 13'11 (3.66m x 4.24m) Radiator. Wood flooring. 'Parkray' sold fuel fire. Bay window.