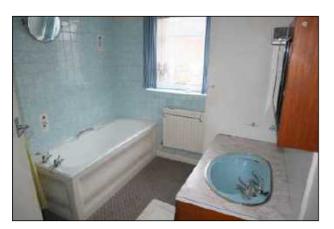

Bathroom 7'9 x 8'10 (2.36m x 2.69m) Bath. Wash basin. Shower cubicle. Radiator. Airing cupboard.

Separate W.c W.c.