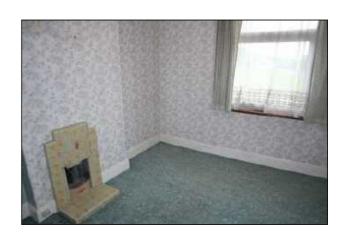

### Landing area

Radiator. Storage cupboard off.

Bedroom 12'1 x 12'1 (3.68m x 3.68m) Radiator. Original solid fuel fire grate & hearth.

Bedroom 12'1 x 12' (3.68m x 3.66m) Radiator. Storage cupboard. Original solid fuel fire grate & hearth. Loft access via loft ladder