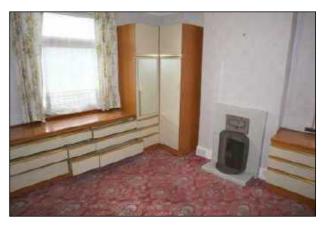

### Landing area

Radiator. Storage cupboard off.

Bedroom 12'1 x 12'1 (3.68m x 3.68m) Radiator. Original solid fuel fire grate & hearth.

Bedroom 12'1 x 12' (3.68m x 3.66m) Radiator. Storage cupboard. Original solid fuel fire grate & hearth. Loft access via loft ladder