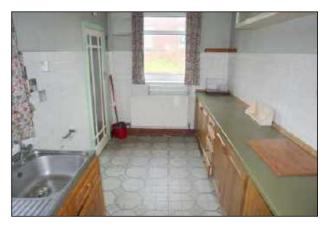

## Kitchen 12' x 7'5 (3.66m x 2.26m)

Wall and base units. Stainless steel sink unit with drainer. Plumbing point. Gas cooker point. Radiator. Tiled floor. Access to rear porch, W.c and store room.