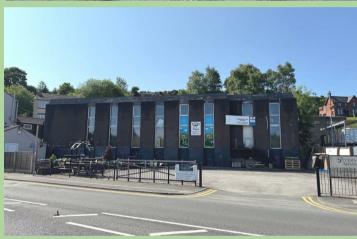

1,2,3,4 & 5, Abbey Units Macclesfield Road

## 1,2,3,4 & 5, Abbey Units Macclesfield Road

## Leek Staffordshire ST13 8LD

- \* An opportunity to purchase a substantial commercial premises on the outskirts of town.
- \* Good road links with easy access to the town centre and the main Leek to Macclesfield Road.
- \* Four of the five units are currently let on leases to long standing tenants and producing a current income of £15,000 per annum.
- \* Three-phase electric to each unit.
- \* The property may be of interest to landlord and investors.
- \* The whole site extends to 0.18 acre.
- \* For further information please contact our Leek office.