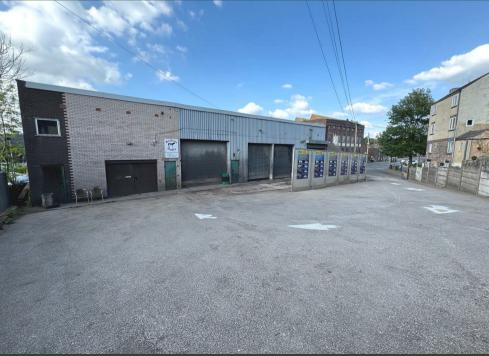

## Leek Staffordshire ST13 8LD

- \* An opportunity to purchase a substantial commercial premises on the outskirts of town.
- \* Good road links with easy access to the town centre and the main Leek to Macclesfield Road.
- \* Four of the five units are currently let on leases to long standing tenants and producing a current income of £15,000 per annum.
- \* Three-phase electric to each unit.
- \* The property may be of interest to landlord and investors.
- \* The whole site extends to 0.18 acre.
- \* For further information please contact our Leek office.