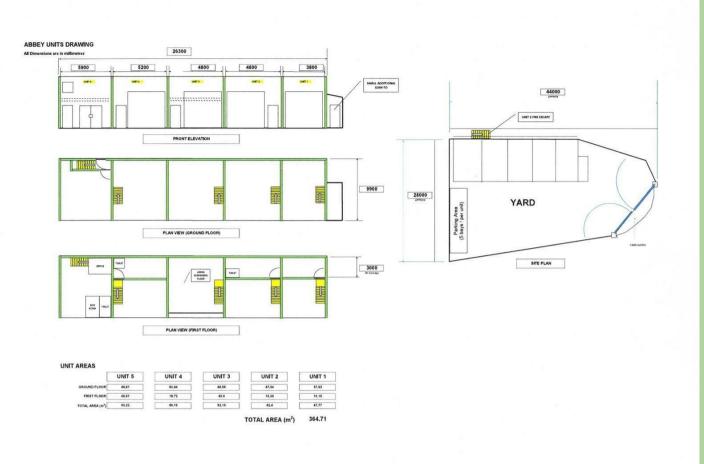

## Leek Staffordshire ST13 8LD

- \* An opportunity to purchase a substantial commercial premises on the outskirts of town.
- \* Good road links with easy access to the town centre and the main Leek to Macclesfield Road.
- \* Four of the five units are currently let on leases to long standing tenants and producing a current income of £15,000 per annum.
- \* Three-phase electric to each unit.
- \* The property may be of interest to landlord and investors.
- \* The whole site extends to 0.18 acre.
- \* For further information please contact our Leek office.