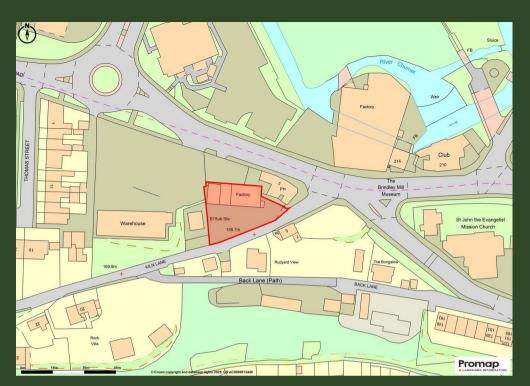

## Leek Staffordshire ST13 8LD

- \* An opportunity to purchase a substantial commercial premises on the outskirts of town.
- \* Good road links with easy access to the town centre and the main Leek to Macclesfield Road.
- \* Four of the five units are currently let on leases to long standing tenants and producing a current income of £15,000 per annum.
- \* Three-phase electric to each unit.
- \* The property may be of interest to landlord and investors.
- \* The whole site extends to 0.18 acre.
- \* For further information please contact our Leek office.