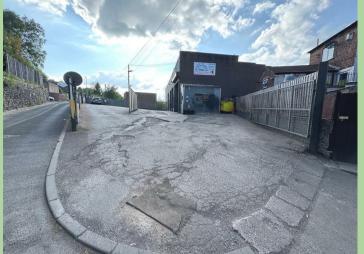

## Leek Staffordshire ST13 8LD

- \* An opportunity to purchase a substantial commercial premises on the outskirts of town.
- \* Good road links with easy access to the town centre and the main Leek to Macclesfield Road.
- \* Four of the five units are currently let on leases to long standing tenants and producing a current income of £15,000 per annum.
- \* Three-phase electric to each unit.
- \* The property may be of interest to landlord and investors.
- \* The whole site extends to 0.18 acre.
- \* For further information please contact our Leek office.

### Viewing

Strictly by appointment only through the selling agents Bury & Hilton at the Leek Office on 01538 383344.

PLEASE NOTE Due to the known condition of the Unit 5 floor, care must be taken when any potential buyer undertakes a viewing