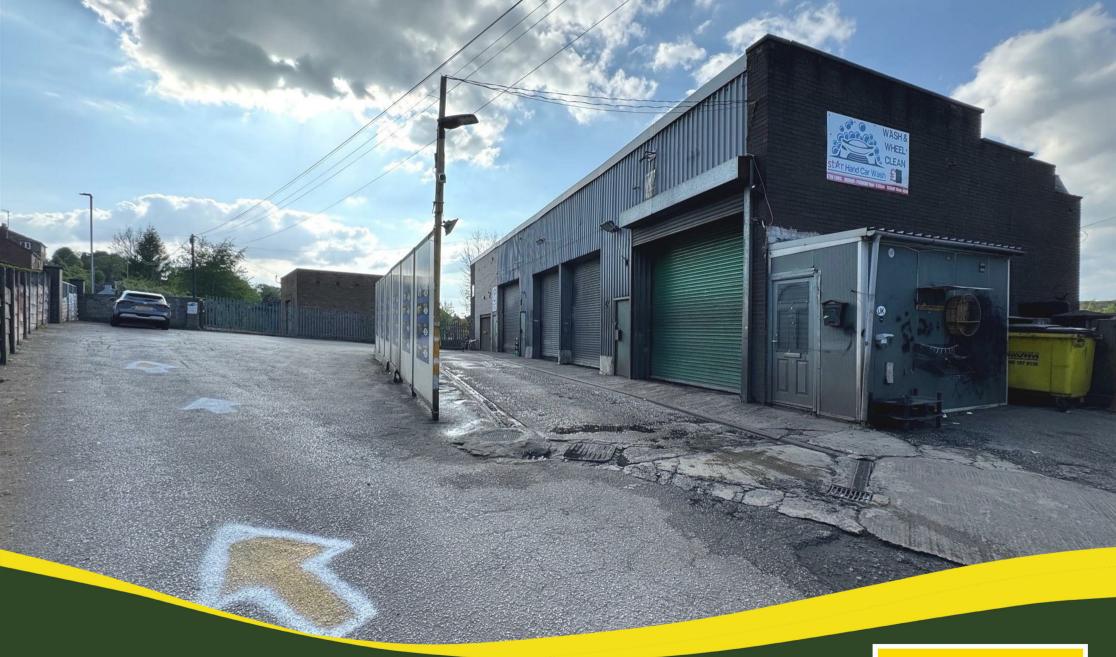

## Leek Staffordshire ST13 8LD

- \* An opportunity to purchase a substantial commercial premises on the outskirts of town.
- \* Good road links with easy access to the town centre and the main Leek to Macclesfield Road.
- \* Four of the five units are currently let on leases to long standing tenants and producing a current income of £15,000 per annum.
- \* Three-phase electric to each unit.
- \* The property may be of interest to landlord and investors.
- \* The whole site extends to 0.18 acre.
- \* For further information please contact our Leek office.