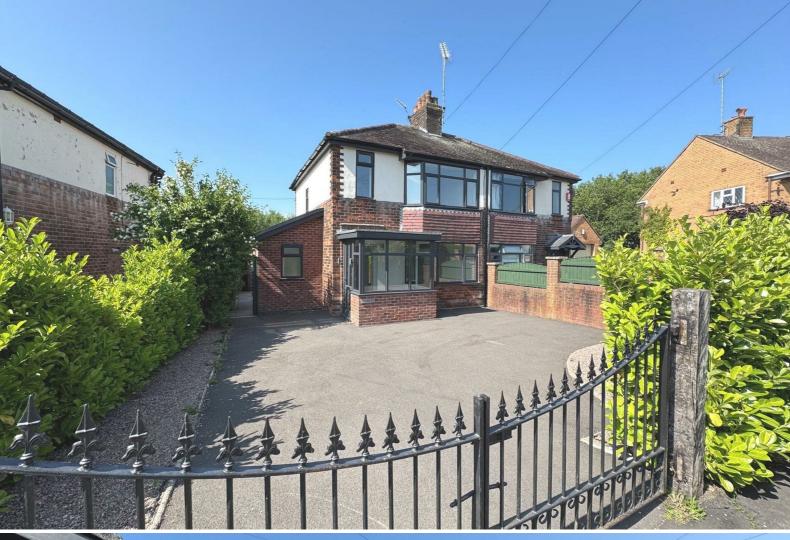

# Seafields Off Post Lane Stoke-On-Trent Staffordshire, ST9 9DT

- \* This very well presented three bedroom semi-detached property is located in a very popular and well established residential area at Endon.
  \* The property is situated in a quiet cul-de-sac location and occupies a generous sized plot with
- ample off street parking and a large rear garden area laid mainly to lawn with decked sitting area.
- \* The accommodation briefly comprises: Entrance Porch, Entrance Hall, Open-plan Living Room /