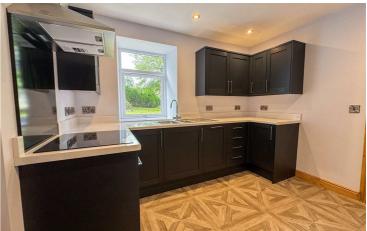

### Kitchen

10'5 x 8'7

BRAND NEW fitted kitchen fitted with shaker style wall and base units with drawers and contrasting work surfaces over incorporating one and a half bowl stainless steel sink. Integrated dishwasher. Space for fridge freezer. Induction hon, electric oven and extractor hood over. Column style radiator. Upvc window to side. Tiled flooring.