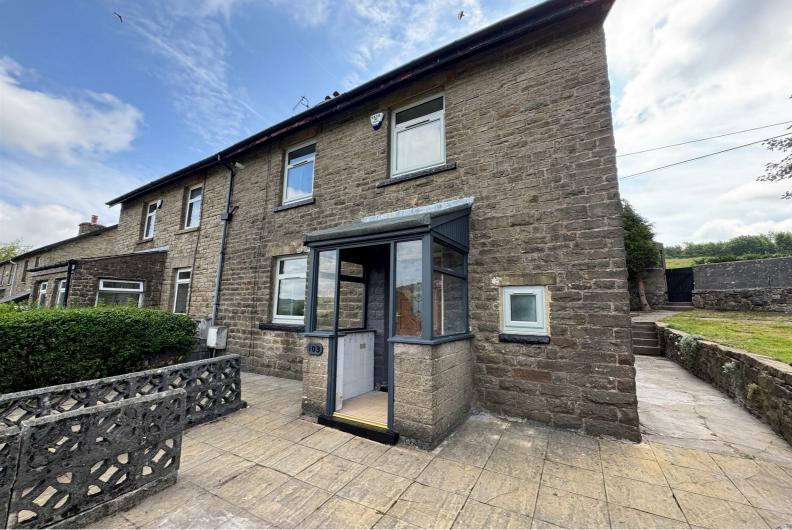

# 103 Leek Road Buxton Derbyshire, SK17 6UF

\*Bury and Hilton are delighted to offer to let this COMPLETELY RENOVATED Three bedroomed  $property\ which\ is\ located\ on\ the\ outskirts\ of\ town\ with\ fabulous\ views\ over\ looking\ the\ surrounding$ hills and countryside.

### Front Porch

With inner door leading to

## Entrance Hallway

Upvc front entrance door. Stairs off leading to first floor. Understairs space and plumbing for washing machine.