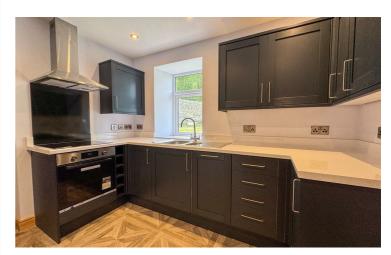

### Kitchen

10'5 x 8'7

BRAND NEW fitted kitchen fitted with shaker style wall and base units with drawers and contrasting work surfaces over incorporating one and a half bowl stainless steel sink. Integrated dishwasher. Space for fridge freezer. Induction hon, electric oven and extractor hood over. Column style radiator. Upvc window to side. Tiled flooring.