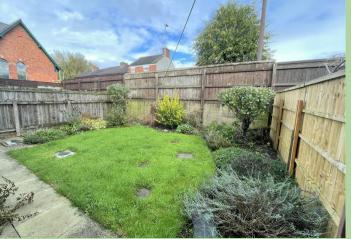

#### Outside

Driveway provides off road parking facilities and leads to an attached garage  $16'9 \times 8'3$  with roller shutter door. Garden to the front and rear with a garden shed.