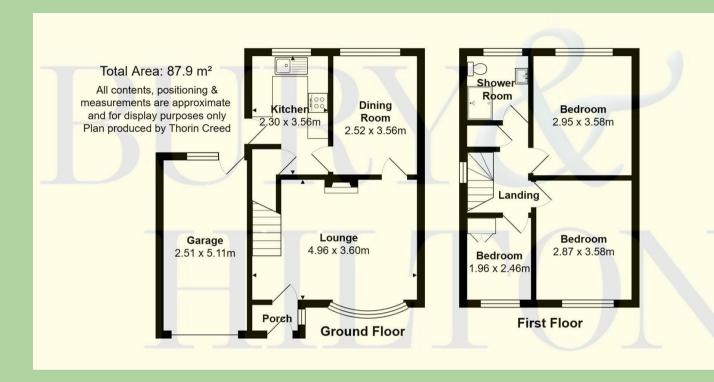

#### **Entrance porch**

Radiator.

#### Lounge 16'3 x 11'10 (4.95m x 3.61m)

Newly fitted coal effect gas fire in an attractive surround. Radiator. Open plan stairs.

Dining room 11'8 x 8'3 (3.56m x 2.51m)

Radiator. Fitted carpet.

#### Kitchen 11'8 x 7'6 (3.56m x 2.29m)

Fully fitted with an attractive range of units including stainless steel sink unit, working surfaces, base units and wall units. Plumbing for automatic washing machine. Radiator. Walk-in pantry off.

#### Stairs to landing

Fitted carpet. Airing cupboard off.

Bedroom one 11'1 x9'5 (3.38m x2.87m)

Radiator. Fitted carpet.

Bedroom Two 11'9 x 9'8 (3.58m x 2.95m)

Radiator. Fitted carpet.

Bedroom Three 8'0 6'5 (2.44m 1.96m)

Radiator. Fitted cupboard

#### Bathroom

Partly tiled with suite comprising shower cubicle., vanity wash basin and WC. Radiator.

#### Outside

Driveway provides off road parking facilities and leads to an attached garage  $16'9 \times 8'3$  with roller shutter door. Garden to the front and rear with a garden shed.