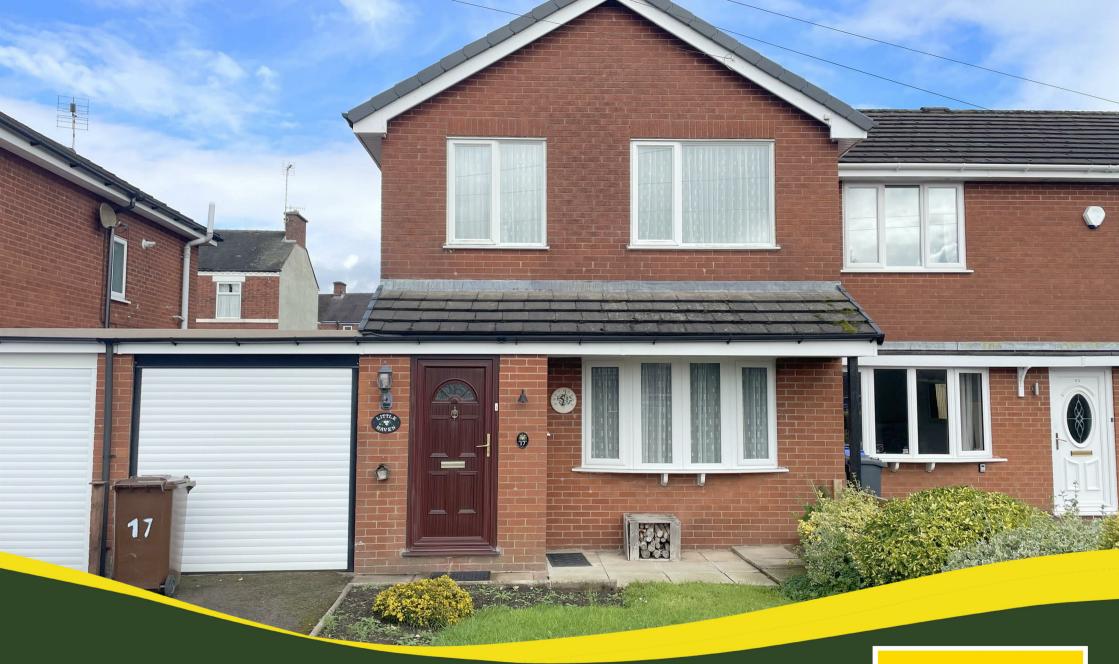

Little Haven, 17 Milk Street Leek.

## Little Haven, 17 Milk Street

# Leek. ST13 6BE

- \* This modern semi-detached house is pleasantly situated on a small quiet cul-de-sac in what is a popular and well established residential area being within walking distance of the town center and it s associated amenities.
- \* The property itself is newly decorated throughout and offers good sized three bedroomed accommodation which enjoys the benefit of gas central heating and UPVC double glazing.
- \* Externally there are gardens to both front and rear and an attached brick garage provides off road parking facilities.
- \*This is a delightful property which is ideal for the growing family.
- \* No upward chain

#### Outside

Driveway provides off road parking facilities and leads to an attached garage  $16'9 \times 8'3$  with roller shutter door. Garden to the front and rear with a garden shed.