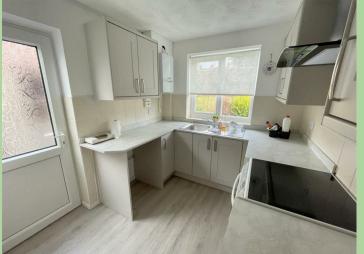

#### Kitchen 11'8 x 7'6 (3.56m x 2.29m)

Fully fitted with an attractive range of units including stainless steel sink unit, working surfaces, base units and wall units. Plumbing for automatic washing machine. Radiator. Walk-in pantry off.