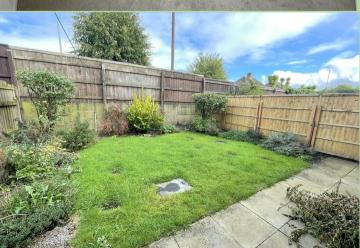

#### Outside

Driveway provides off road parking facilities and leads to an attached garage  $16'9 \times 8'3$  with roller shutter door. Garden to the front and rear with a garden shed.