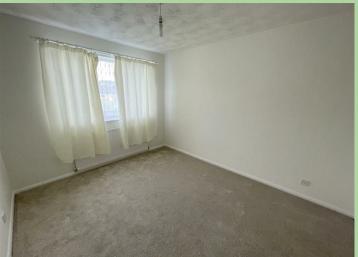

#### Stairs to landing

Fitted carpet. Airing cupboard off.

Bedroom one 11'1 x9'5 (3.38m x2.87m)

Radiator. Fitted carpet.

Bedroom Two 11'9 x 9'8 (3.58m x 2.95m)

Radiator. Fitted carpet.

Bedroom Three 8'0 6'5 (2.44m 1.96m)