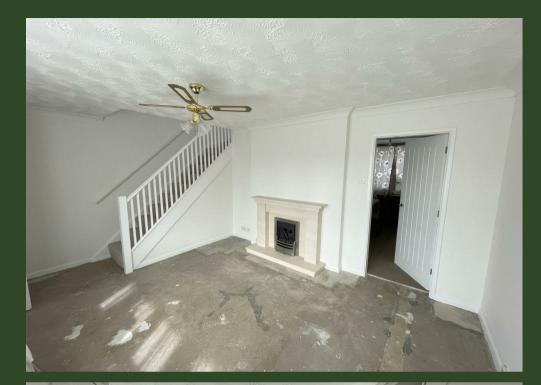

#### Lounge 16'3 x 11'10 (4.95m x 3.61m)

Newly fitted coal effect gas fire in an attractive surround. Radiator. Open plan stairs.

Dining room 11'8 x 8'3 (3.56m x 2.51m)

Radiator. Fitted carpet.