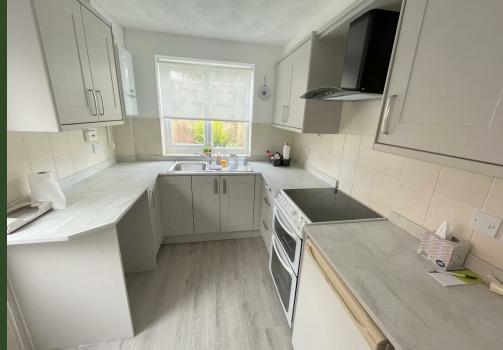

#### Kitchen 11'8 x 7'6 (3.56m x 2.29m)

Fully fitted with an attractive range of units including stainless steel sink unit, working surfaces, base units and wall units. Plumbing for automatic washing machine. Radiator. Walk-in pantry off.