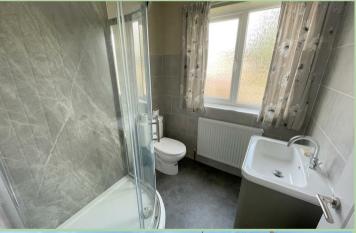

#### Bathroom

Partly tiled with suite comprising shower cubicle., vanity wash basin and WC. Radiator.