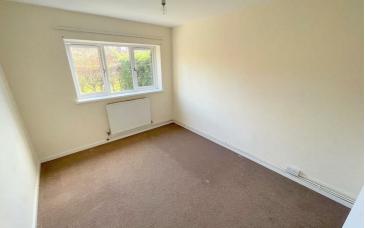

### Kitchen 7'3" x 8'9'

Wall and base units. Stainless steel sink unit with drainer. Wall mounted boiler. Side door. Radiator. Storage cupboard.

Bedroom

9'4" x 11'10" Radiator. Storage cupboard.

Bedroom 12'5" x 12'5"