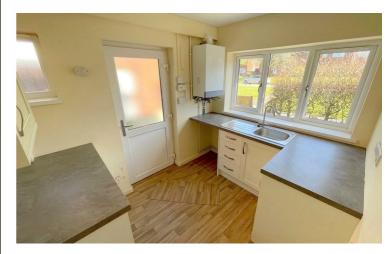

### Kitchen 7'3" x 8'9'

Wall and base units. Stainless steel sink unit with drainer. Wall mounted boiler. Side door. Radiator. Storage cupboard.

Bedroom

9'4" x 11'10" Radiator. Storage cupboard.

Bedroom 12'5" x 12'5"