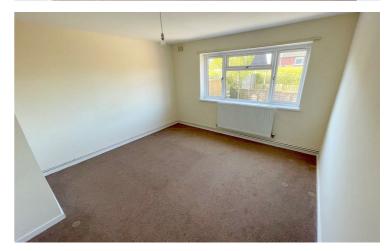

### Kitchen 7'3" x 8'9'

Wall and base units. Stainless steel sink unit with drainer. Wall mounted boiler. Side door. Radiator. Storage cupboard.

Bedroom

9'4" x 11'10" Radiator. Storage cupboard.

Bedroom 12'5" x 12'5"