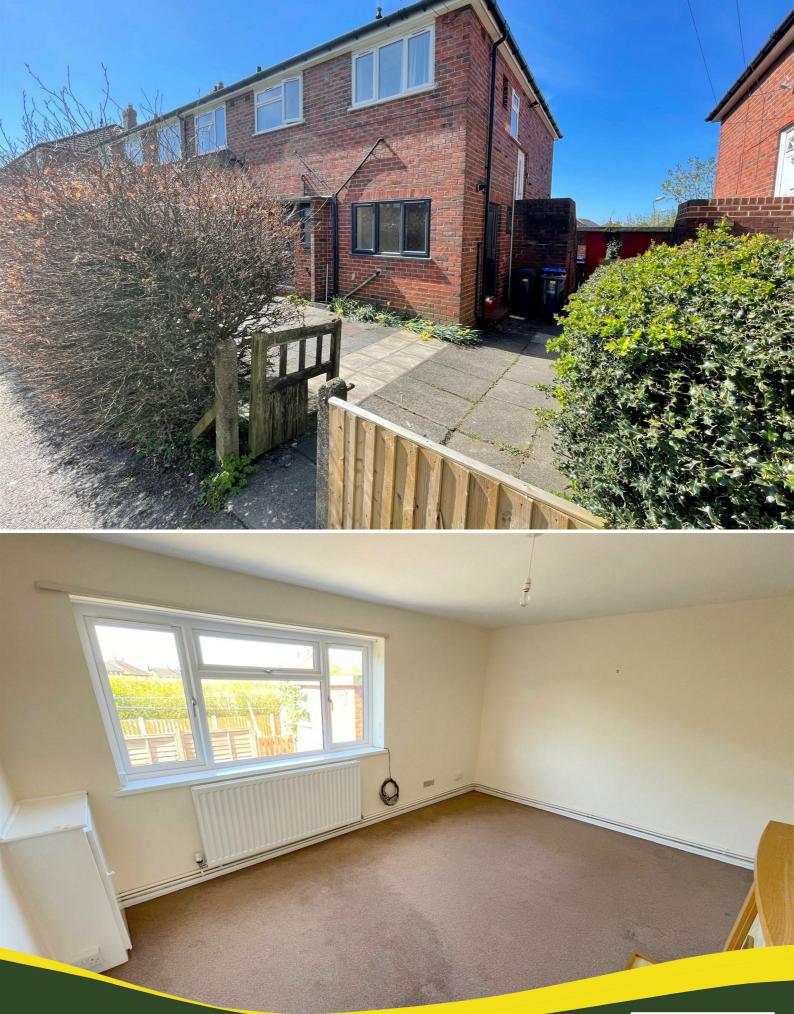

# 26 Queens Drive Staffordshire ST13 6QG

لطع

acre(s)

\* A ground floor flat situated in a convenient location for shops and schools. \* Benefiting from Upvc double glazing and gas fired central heating. \* Accommodation comprises: Entrance Hall, W.c, Lounge, Kitchen, Two Bedrooms and Bathroom. \* Front paved garden area. \* NO SMOKERS / NO PETS

## PCM £595 PCM

leek@buryandhilton.co.uk

Entrance hall Storage cupboard. Radiator.

W.c

W.c

Lounge

15'8" x 11'6" Radiator. Electric fire