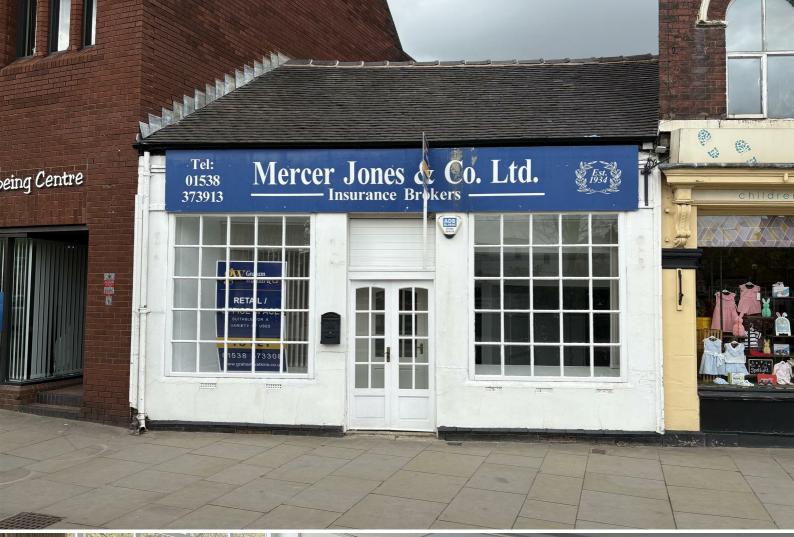

## 69 Derby Street Leek ST13 6JL

These premises are prominently located in the main trading area in town and are double fronted with good window displays. The premises are deceptively spacious, providing a total floor area of approx 1,369 sq feet (126.39 sq meters) or thereabouts with the accommodation being on two

The premises lend themselves admirably to retail or office accommodation.

£12,000

**1** Leek - 01538 383344

leek@buryandhilton.co.uk

**Entrance Porch** 

**Reception Area** 

18'7 x 8' plus 12'6 x 9'2

Office One