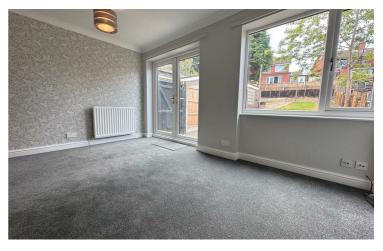

### Living Room

Radiator  $x\ 2$ . Double doors to rear. Coving. Understairs storage.