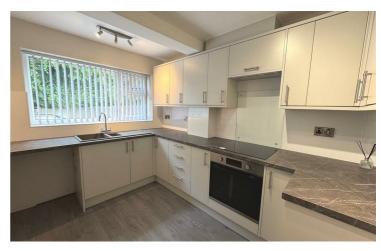

#### **Entrance Hall**

Stairs off, Radiator, Laminate flooring,

Wall and base units. Sink unit with drainer, rinser bowl and mixer tap. Electric hob and oven with extractor unit above. Laminate flooring. Cooker point. Plumbing point.