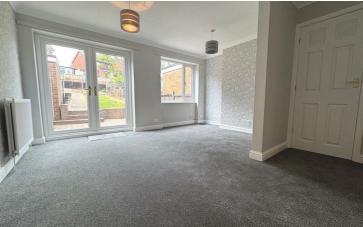

### Living Room

Radiator  $x\ 2$ . Double doors to rear. Coving. Understairs storage.