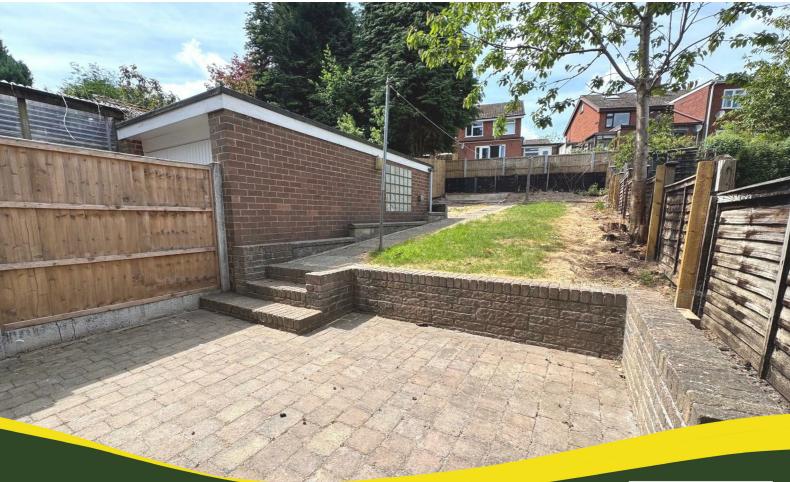

## Bedroom

Radiator

Bath with shower over. W.c. Wash basin. Heated towel rail.

Driveway to the front providing off street parking leading to a single garage. Good sized rear garden