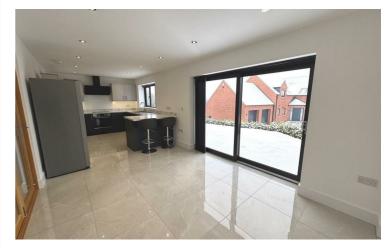

## 🌁 Staffordshire - 01538 383344

🔀 leek@buryandhilton.co.uk

Entrance Hall

Stairs off. Spotlights. Understairs storage. Tiled floor.

Living Room 13' x 13

Log burner. Tiled floor. Feature bi-fold doors to dining area.

#### Kitchen / Diner 26'5 x 9'8

Extensive range of wall and base units. Sink unit with drainer, rinser bowl and mixer tap. Electric hob and oven and extractor unit above. Integrated dishwasher. Spotlights. Tiled floor. Sliding doors to rear. Feature bi-fold doors to living room.