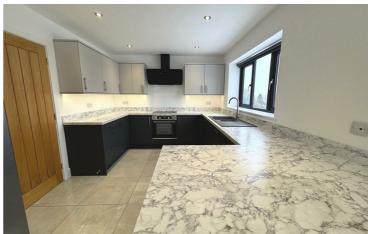

#### Kitchen / Diner 26'5 x 9'8

Extensive range of wall and base units. Sink unit with drainer, rinser bowl and mixer tap. Electric hob and oven and extractor unit above. Integrated dishwasher. Spotlights. Tiled floor. Sliding doors to rear. Feature bi-fold doors to living room.