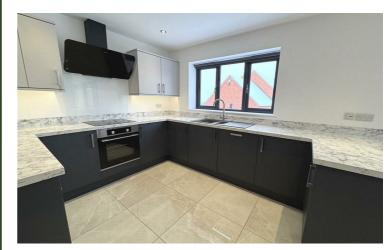

#### Kitchen / Diner 26'5 x 9'8

Extensive range of wall and base units. Sink unit with drainer, rinser bowl and mixer tap. Electric hob and oven and extractor unit above. Integrated dishwasher. Spotlights. Tiled floor. Sliding doors to rear. Feature bi-fold doors to living room.