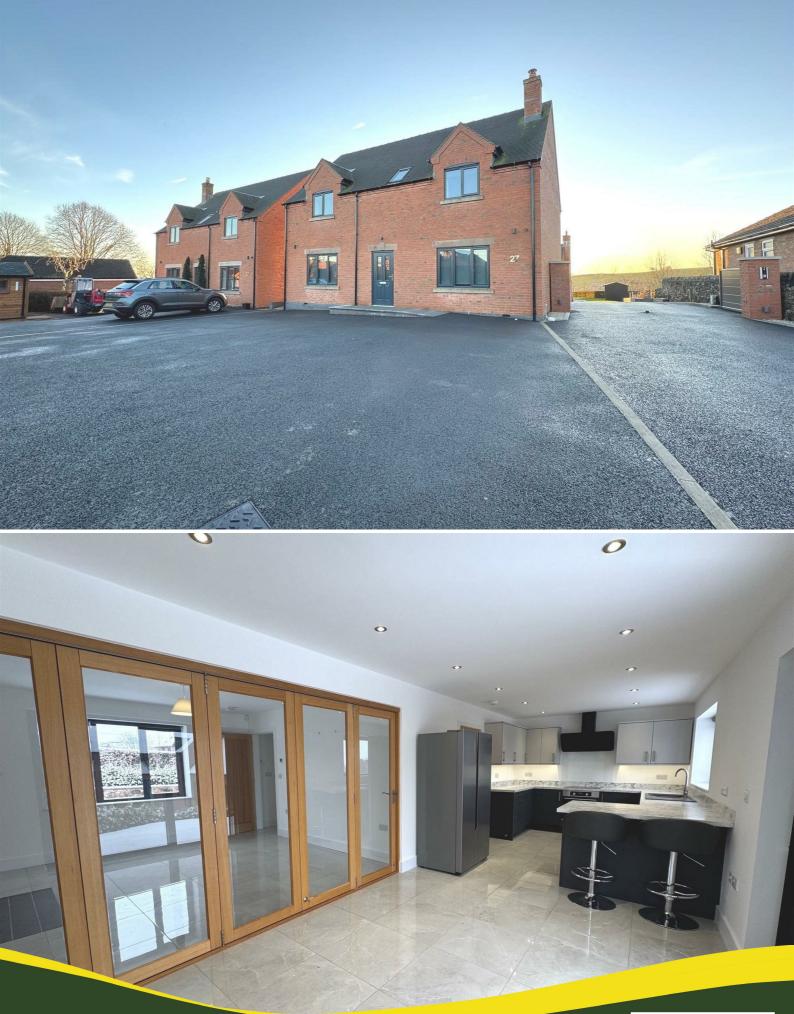

# 27 Church Lane Stoke-On-Trent Staffordshire, ST10 2LD

\* An outstanding three bedroom detached property situated in the highly sought after village of

\* The property offers very spacious accommodation that is ideal for family occupation. \* Benefiting from Upvc double glazing and underfloor heating, the property briefly comprises: Entrance Hall, Living Room, Sitting Room / Fourth Bedroom, Kitchen / Diner, Utility Room and W.c to

## 🌁 Staffordshire - 01538 383344

🔀 leek@buryandhilton.co.uk

Entrance Hall

Stairs off. Spotlights. Understairs storage. Tiled floor.

Living Room 13' x 13

Log burner. Tiled floor. Feature bi-fold doors to dining area.

#### Kitchen / Diner 26'5 x 9'8

Extensive range of wall and base units. Sink unit with drainer, rinser bowl and mixer tap. Electric hob and oven and extractor unit above. Integrated dishwasher. Spotlights. Tiled floor. Sliding doors to rear. Feature bi-fold doors to living room.