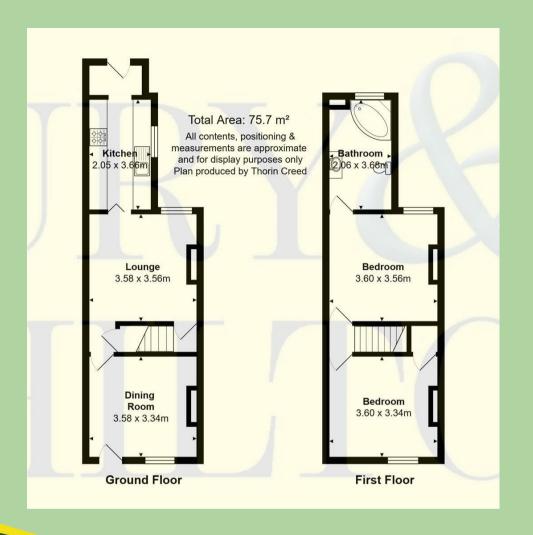

## **General Information**

Dining Room 10'11 x 11'8 (3.33m x 3.56m)

Radiator. Laminate flooring. Coving.

Living Room 11'8 x 11'8 (3.56m x 3.56m)

Radiator. Laminate flooring. Fire place and surround. Coving.

Kitchen 11'11 x 6'8 (3.63m x 2.03m)

Wall and base units. Stainless steel sink unit with drainer, rinser bowl and mixer tap. Cooker point. Plumbing point. Laminate flooring.

**Utility Room** 

Rear door. Wall mounted boiler. Laminate flooring.

**First Floor** 

Bedroom 11'9 x 11'1 (3.58m x 3.38m)

Radiator. Storage cupboard.

Bedroom 11'8 x 11'9 (3.56m x 3.58m)

Radiator.

Bathroom 11'11 x 6'9 (3.63m x 2.06m)

Corner bath with feeder shower. W.c. Wash basin with storage unit below. Radiator.

Outside

Enclosed rear yard area with storage shed.