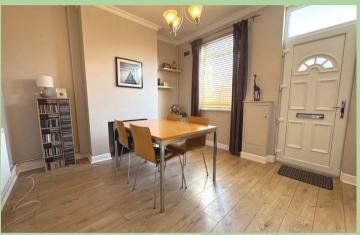

## **General Information**

Dining Room 10'11 x 11'8 (3.33m x 3.56m)

Radiator. Laminate flooring. Coving.

Living Room 11'8 x 11'8 (3.56m x 3.56m)

Radiator. Laminate flooring. Fire place and surround. Coving.