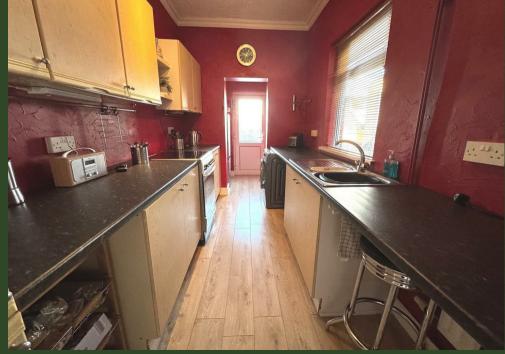

Kitchen 11'11 x 6'8 (3.63m x 2.03m)

Wall and base units. Stainless steel sink unit with drainer, rinser bowl and mixer tap. Cooker point. Plumbing point. Laminate flooring.

**Utility Room** 

Rear door. Wall mounted boiler. Laminate flooring.