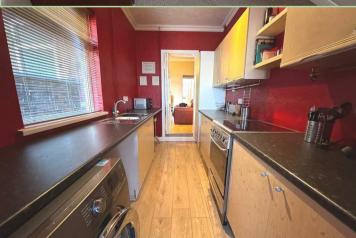

Kitchen 11'11 x 6'8 (3.63m x 2.03m)

Wall and base units. Stainless steel sink unit with drainer, rinser bowl and mixer tap. Cooker point. Plumbing point. Laminate flooring.

**Utility Room** 

Rear door. Wall mounted boiler. Laminate flooring.