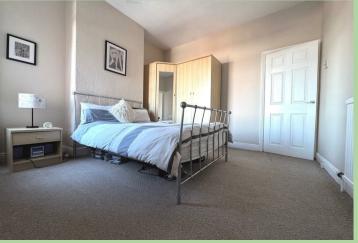

**First Floor** 

Bedroom 11'9 x 11'1 (3.58m x 3.38m)

Radiator. Storage cupboard.

Bedroom 11'8 x 11'9 (3.56m x 3.58m)

Radiator.

Bathroom 11'11 x 6'9 (3.63m x 2.06m)

Corner bath with feeder shower. W.c. Wash basin with storage unit below. Radiator.