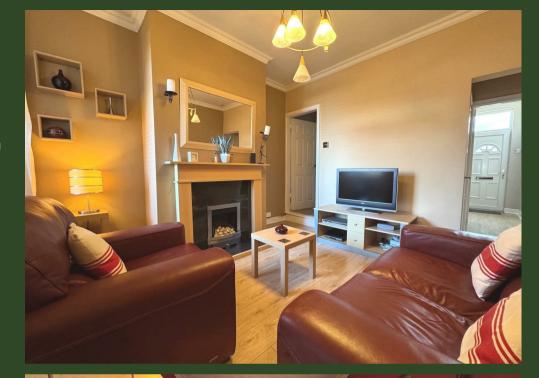

## **General Information**

Dining Room 10'11 x 11'8 (3.33m x 3.56m)

Radiator. Laminate flooring. Coving.

Living Room 11'8 x 11'8 (3.56m x 3.56m)

Radiator. Laminate flooring. Fire place and surround. Coving.