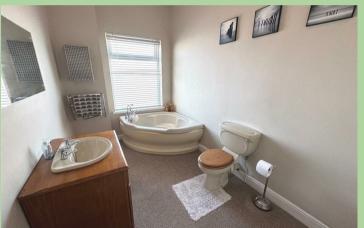

**First Floor** 

Bedroom 11'9 x 11'1 (3.58m x 3.38m)

Radiator. Storage cupboard.

Bedroom 11'8 x 11'9 (3.56m x 3.58m)

Radiator.

Bathroom 11'11 x 6'9 (3.63m x 2.06m)

Corner bath with feeder shower. W.c. Wash basin with storage unit below. Radiator.