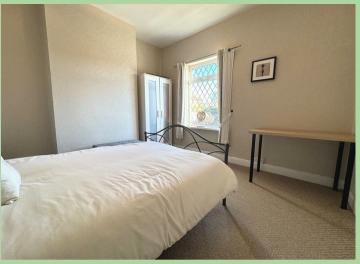

**First Floor** 

Bedroom 11'9 x 11'1 (3.58m x 3.38m)

Radiator. Storage cupboard.

Bedroom 11'8 x 11'9 (3.56m x 3.58m)

Radiator.

Bathroom 11'11 x 6'9 (3.63m x 2.06m)

Corner bath with feeder shower. W.c. Wash basin with storage unit below. Radiator.