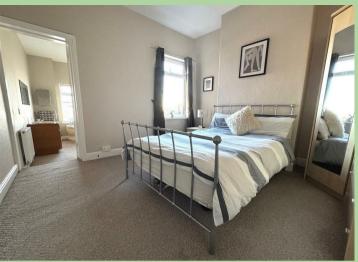

**First Floor** 

Bedroom 11'9 x 11'1 (3.58m x 3.38m)

Radiator. Storage cupboard.

Bedroom 11'8 x 11'9 (3.56m x 3.58m)

Radiator.

Bathroom 11'11 x 6'9 (3.63m x 2.06m)

Corner bath with feeder shower. W.c. Wash basin with storage unit below. Radiator.