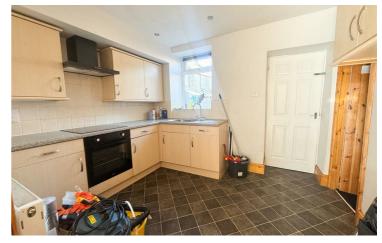

#### Kitchen

10' x 7'11

Fitted with wall and base units with drawers and work surface over incorporating stainless steel sink with mixer tap over and drainer. Electric hob and oven with extractor hood over. Upvc window to rear. Radiator. Stairs off leading to first floor. Door too: