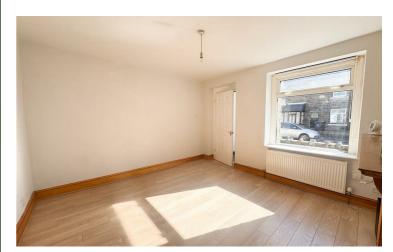

### First Floor Landing

Upvc window to rear. Radiator. Stairs to second floor.

#### Bathroom

10'2 x 8'1

Fitted with a suite comprising: Paneled bath with wall mounted shower over, wash hand basin and WC. Wall mounted 'Ideal' gas combi boiler. Upvc window to rear. Radiator. Useful built in storage cupboard.