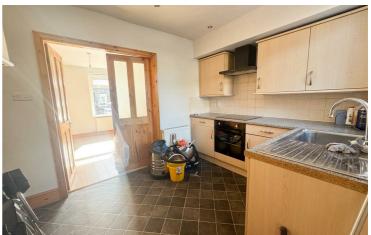

#### Kitchen

10' x 7'11

Fitted with wall and base units with drawers and work surface over incorporating stainless steel sink with mixer tap over and drainer. Electric hob and oven with extractor hood over. Upvc window to rear. Radiator. Stairs off leading to first floor. Door too: