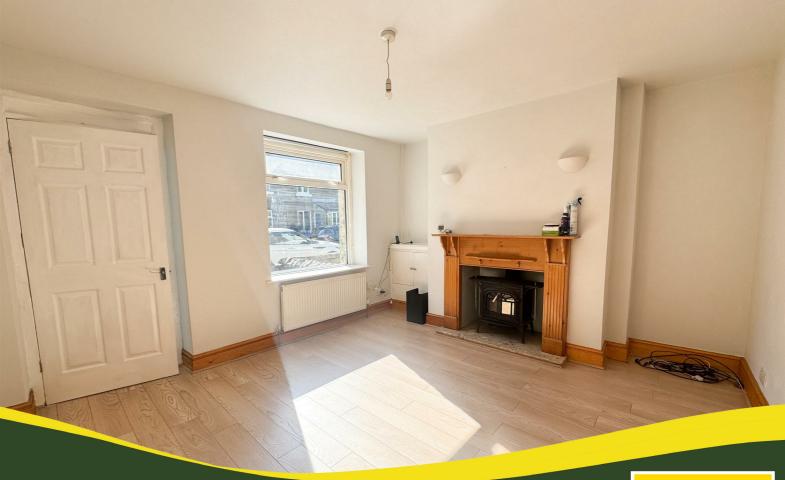

#### Lounge

13'2 x 11'5

Upvc window to front. Radiator. Laminate flooring. Cupboard housing meters. Gas fire with feature surround. Double doors leading to: