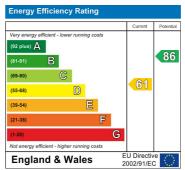

#### Bathroom

10'2 x 8'1

Fitted with a suite comprising: Paneled bath with wall mounted shower over, wash hand basin and WC. Wall mounted 'Ideal' gas combi boiler. Upvc window to rear. Radiator. Useful built in storage cupboard.