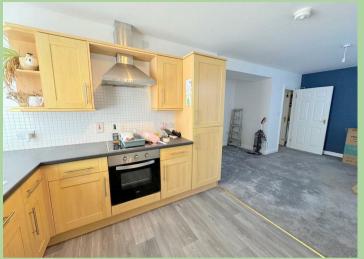

### Living Room / Kitchen 22'10 x 13'8 (6.96m x 4.17m)

Wall and base units. Stainless steel sink unit with drainer and rinser bowl. Plumbing point. Integrated fridge, fridge and dishwasher. Electric hob and oven with extractor unit above. Electric heater x 2.