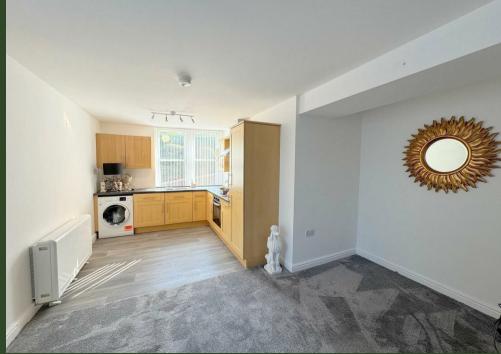

### Living Room / Kitchen 22'10 x 13'8 (6.96m x 4.17m)

Wall and base units. Stainless steel sink unit with drainer and rinser bowl. Plumbing point. Integrated fridge, fridge and dishwasher. Electric hob and oven with extractor unit above. Electric heater x 2.