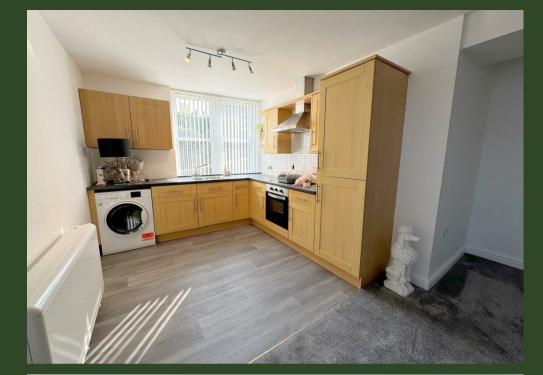

### Living Room / Kitchen 22'10 x 13'8 (6.96m x 4.17m)

Wall and base units. Stainless steel sink unit with drainer and rinser bowl. Plumbing point. Integrated fridge, fridge and dishwasher. Electric hob and oven with extractor unit above. Electric heater x 2.