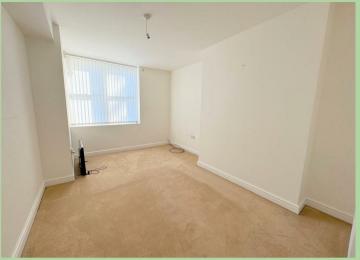

### Bedroom 17' x 10'5 (5.18m x 3.18m)

Electric heater.

### Bedroom 8'11 x 13'3 max (2.72m x 4.04m max)

Electric heater.