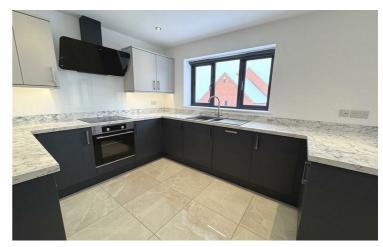

### Kitchen / Diner

26'5 x 9'8 Extensive range of wall and base units. Sink unit with drainer, rinser bowl and mixer tap. Electric hob and oven and extractor unit above. Integrated dishwasher. Spotlights. Tiled floor. Sliding doors to rear. Feature bi-fold doors to living room.