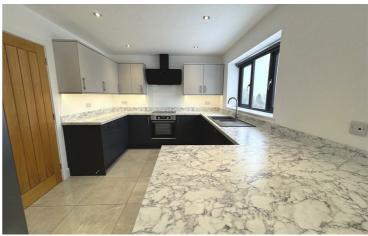

### Kitchen / Diner

26'5 x 9'8 Extensive range of wall and base units. Sink unit with drainer, rinser bowl and mixer tap. Electric hob and oven and extractor unit above. Integrated dishwasher. Spotlights. Tiled floor. Sliding doors to rear. Feature bi-fold doors to living room.