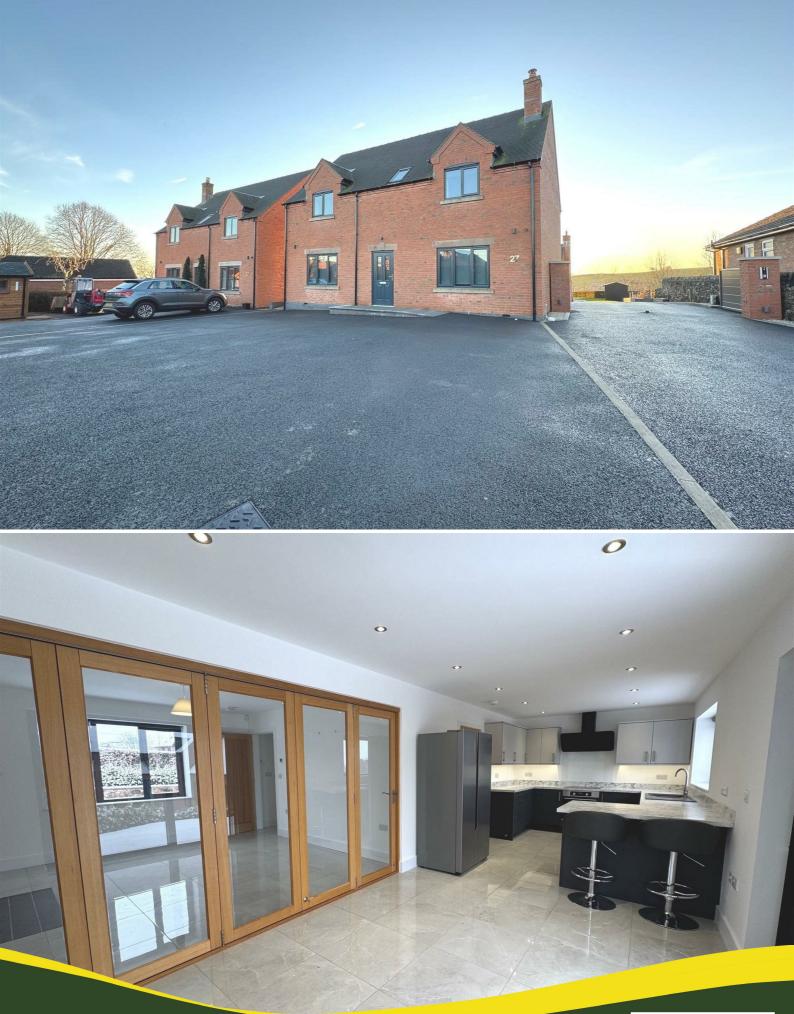

# 27 Church Lane Stoke-On-Trent Staffordshire, ST10 2LD

\* An outstanding three bedroom detached property situated in the highly sought after village of

\* The property offers very spacious accommodation that is ideal for family occupation. \* Benefiting from Upvc double glazing and underfloor heating, the property briefly comprises: Entrance Hall, Living Room, Sitting Room / Fourth Bedroom, Kitchen / Diner, Utility Room and W.c to

## Entrance Hall

Stairs off. Spotlights. Understairs storage. Tiled floor.

Living Room 13' x 13

Log burner. Tiled floor. Feature bi-fold doors to dining area.

Sitting Room / Fourth Bedroom

Tiled floor

### Kitchen / Diner

26'5 x 9'8 Extensive range of wall and base units. Sink unit with drainer, rinser bowl and mixer tap. Electric hob and oven and extractor unit above. Integrated dishwasher. Spotlights. Tiled floor. Sliding doors to rear. Feature bi-fold doors to living room.