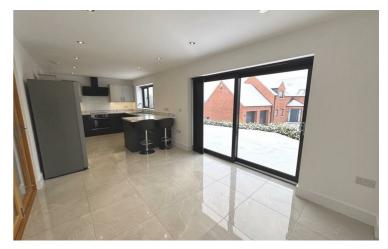

## Entrance Hall

Stairs off. Spotlights. Understairs storage. Tiled floor.

Living Room 13' x 13

Log burner. Tiled floor. Feature bi-fold doors to dining area.

Sitting Room / Fourth Bedroom

Tiled floor

### Kitchen / Diner

26'5 x 9'8 Extensive range of wall and base units. Sink unit with drainer, rinser bowl and mixer tap. Electric hob and oven and extractor unit above. Integrated dishwasher. Spotlights. Tiled floor. Sliding doors to rear. Feature bi-fold doors to living room.