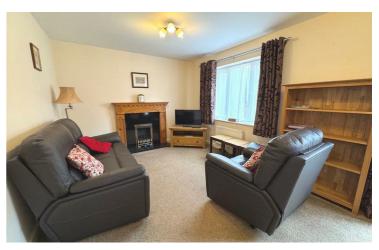

### Living Room / Dining Room

Radiator x 2. Coal effect gas fire. Double doors to rear.