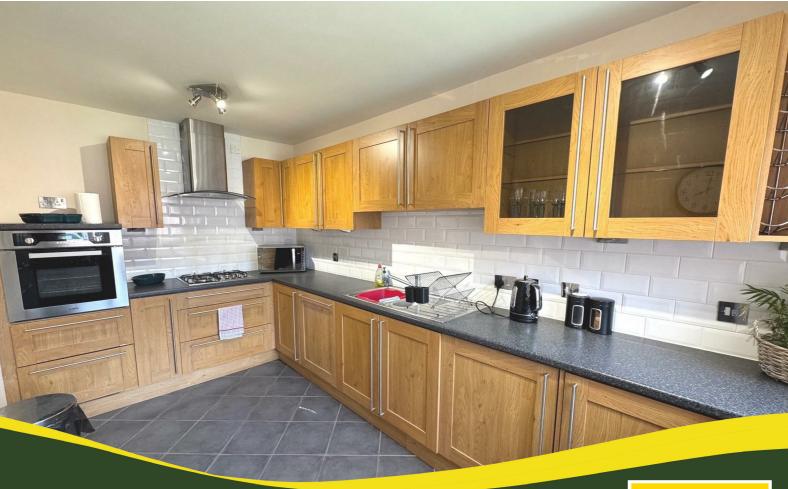

### **Entrance Hall**

Stairs off, Laminate flooring, Radiator,

Wall and base units. Stainless steel sink unit with drainer, rinser bowl and mixer tap. Gas hob with extractor unit above. Electric oven. Tiled floor. Radiator. Integrated fridge, freezer and dishwasher.