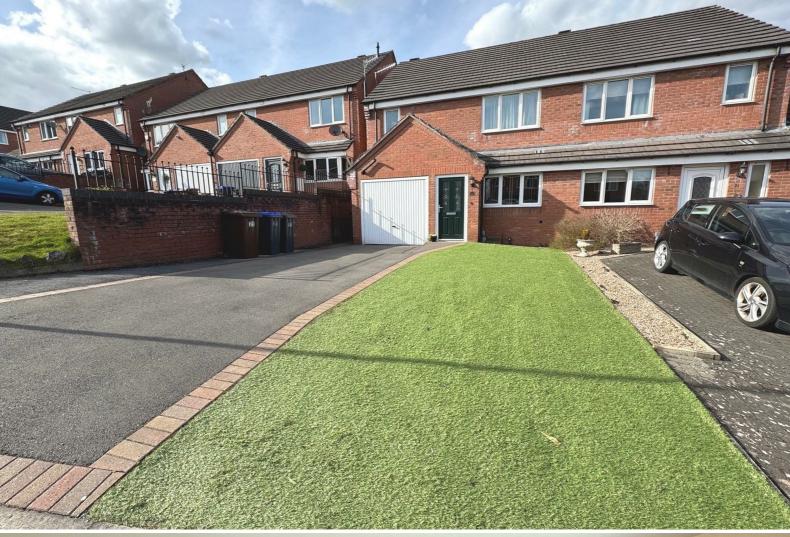

# 20 Victoria Court Leek Staffordshire, ST13 8BS

- \* Three bedroom semi-detached property situated on a popular residential development close to
- the town centre.

  \* The property is located in a quiet cul-de-sac position and also benefits from Upvc double glazing and gas fired central heating.

  \* Accommodation comprises: Entrance Hall, W.c, Kitchen and Lounge / Dining Room to the ground