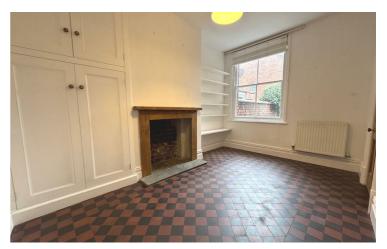

### Bedroom

14'8 x 13

Radiator. Wood flooring.

13'3 x 8'9

Radiator. Wood flooring.