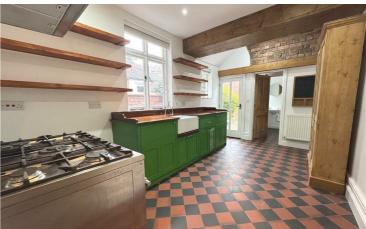

#### Kitchen

15'3 x 8'9

Storage units with Belfast sink unit. Cooker point. Tiled floor. Rear door. Radiator. Extractor units.