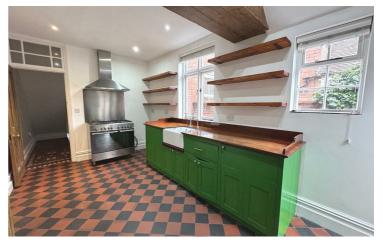

#### Kitchen

15'3 x 8'9

Storage units with Belfast sink unit. Cooker point. Tiled floor. Rear door. Radiator. Extractor units.