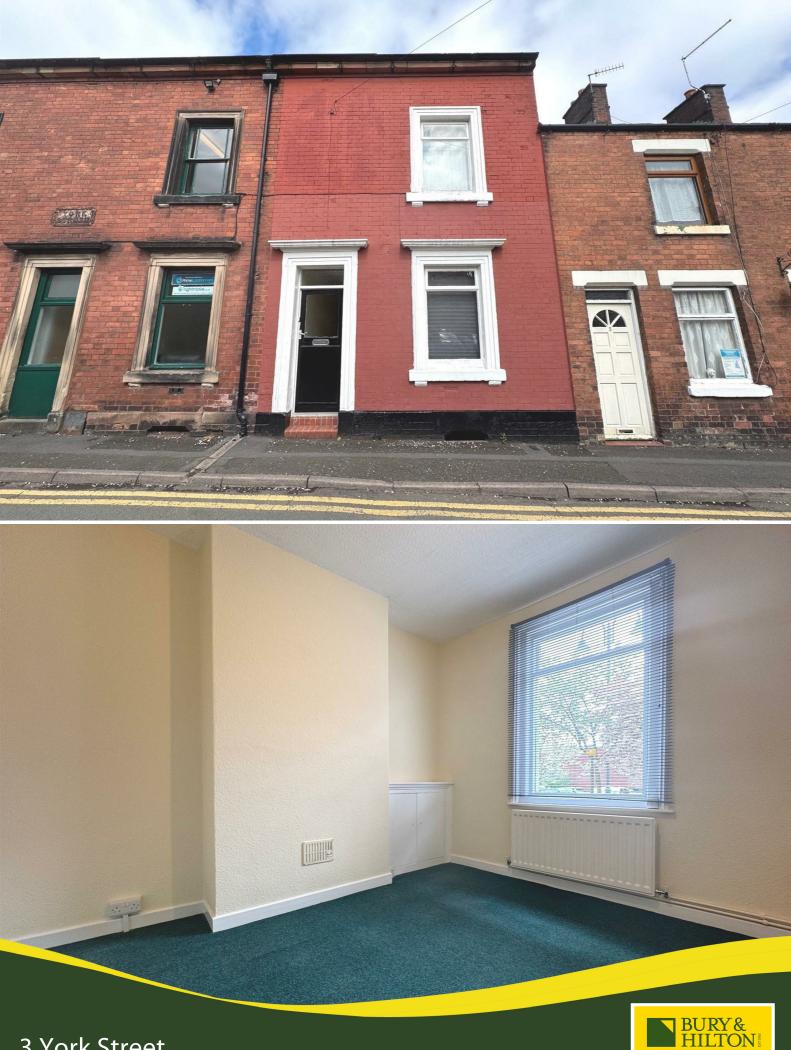

# 3 York Street Leek Staffordshire, ST13 6JE

- \* A two bedroom mid-terrace property situated in a highly convenient location for the town centre. \* The property benefits from gas fired central heating and briefly comprises: Entrance Hall, Living Room, Dining Room and Kitchen to the ground floor. Landing Area, Two Bedrooms and Bathroom to the first floor.

#### **Entrance Hall**

Stairs off.

Living Room

**Dining Room** 

Wall and base units. Stainless steel sink unit with drainer and mixer tap. Plumbing point. Rear door.