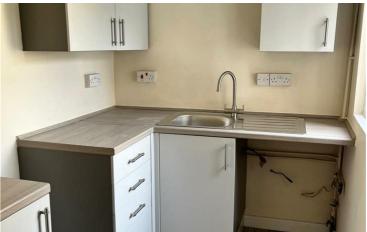

#### **Entrance Hall**

Stairs off.

Living Room

**Dining Room** 

Wall and base units. Stainless steel sink unit with drainer and mixer tap. Plumbing point. Rear door.