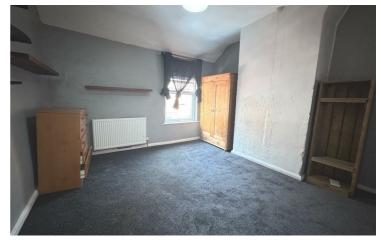

### Bedroom

11'6 x 12

Radiator

Bath with feeder shower. W.c. Wash basin. Radiator. Cupboard housing central heating boiler.