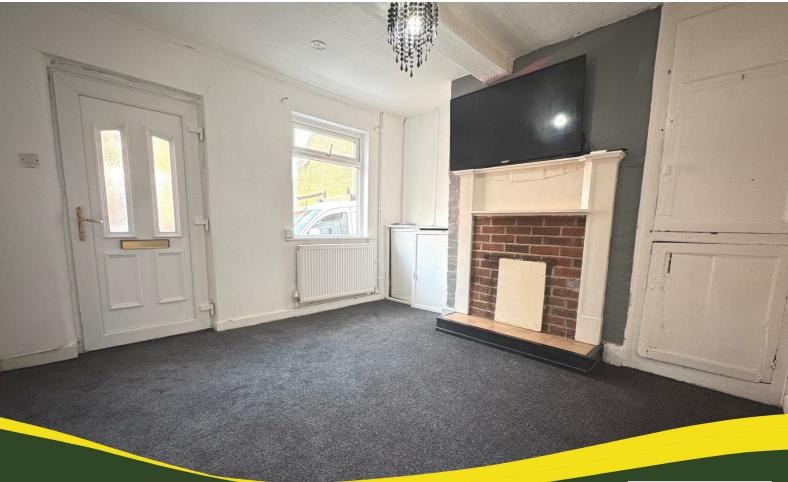

# **60 Portland Street** Leek Staffordshire, ST13 6JZ











- \* A one bedroomed mid-terrace property situated on a popular residential street and in a highly
  - convenient position for the town centre.

    \* The property benefits from Upvc double glazing and gas fired central heating.

    \* Accommodation briefly comprises: Lounge and Kitchen to the ground floor. Landing Area, Bedroom and Bathroom to the first floor.
    - \* Communal yard area to the rear aspect.

## £575



Transi Staffordshire - 01538 383344



leek@buryandhilton.co.uk

### Living Room

12' x 11'6

Radiator.

## Kitchen

8'10 x 8'5

Wall and base units, stainless steel sink unit with drainer and mixer tap. Plumbing point, Electric cooker point. Radiator. Rear door. Understairs storage. Stairs off.

### Bed