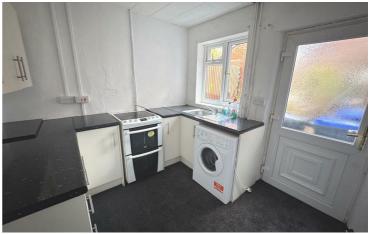

## Kitchen

8'10 x 8'5

Wall and base units, stainless steel sink unit with drainer and mixer tap. Plumbing point, Electric cooker point. Radiator. Rear door. Understairs storage. Stairs off.