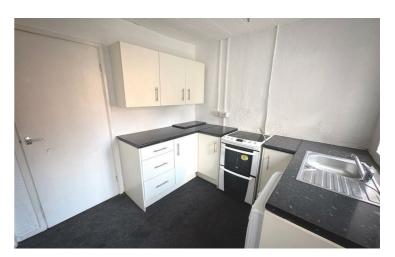

## Kitchen

8'10 x 8'5

Wall and base units, stainless steel sink unit with drainer and mixer tap. Plumbing point, Electric cooker point. Radiator. Rear door. Understairs storage. Stairs off.