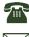

#### Entrance Hall

Radiator. Stairs off. Understairs storage.

Living Room

11'10 x 17'5 into bay Radiator x 2. Gas fire. Bay window.