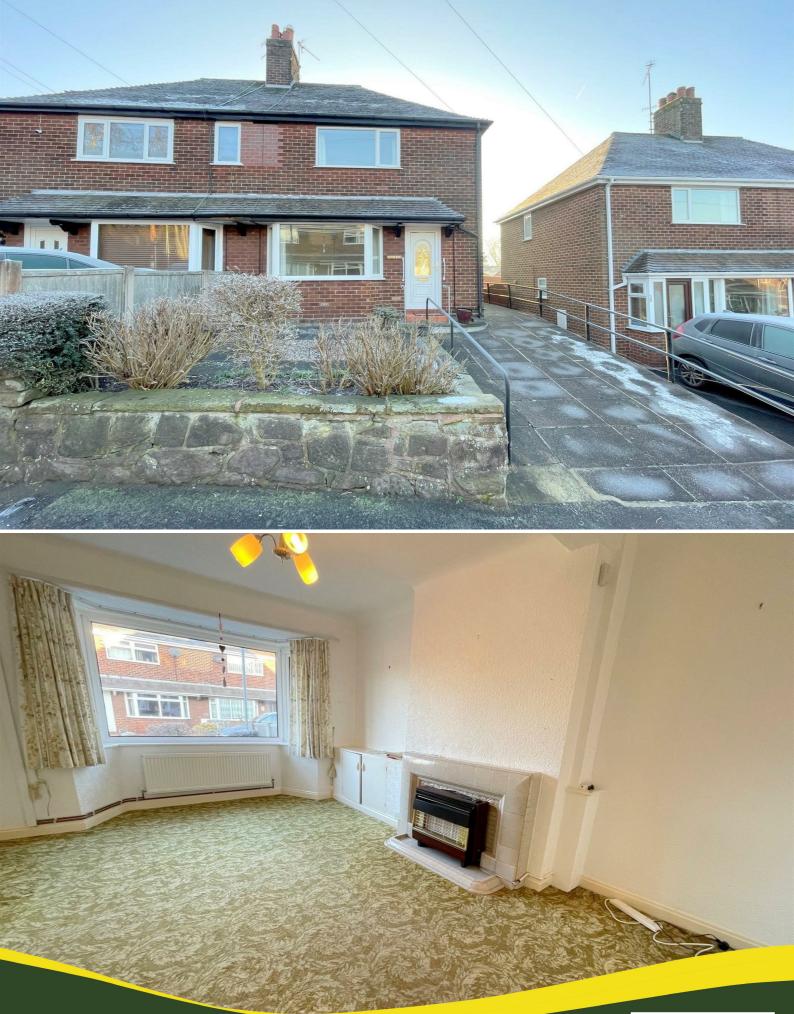

# 22 Geoffrey Avenue Leek

 \* A two bedroom semi detached property pleasantly situated in quiet cul-de-sac location.
\* The property is ideally situated just on the outskirts of the town centre and for other amenities and falls within the catchment area for the popular Westwood schools.

#### Outside

Attractive low maintenance rear garden area which is mainly paved, display borders and storage shed. Driveway to front providing off street parking.