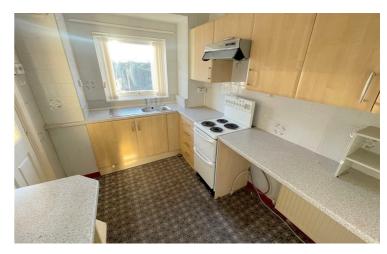

#### Kitchen

10'7 x 7'6

Wall and base units. stainless steel sink unit with drainer. Cooker point. Plumbing point. Radiator. Extractor unit.

Rear Hall

Rear door.

**W.c**.