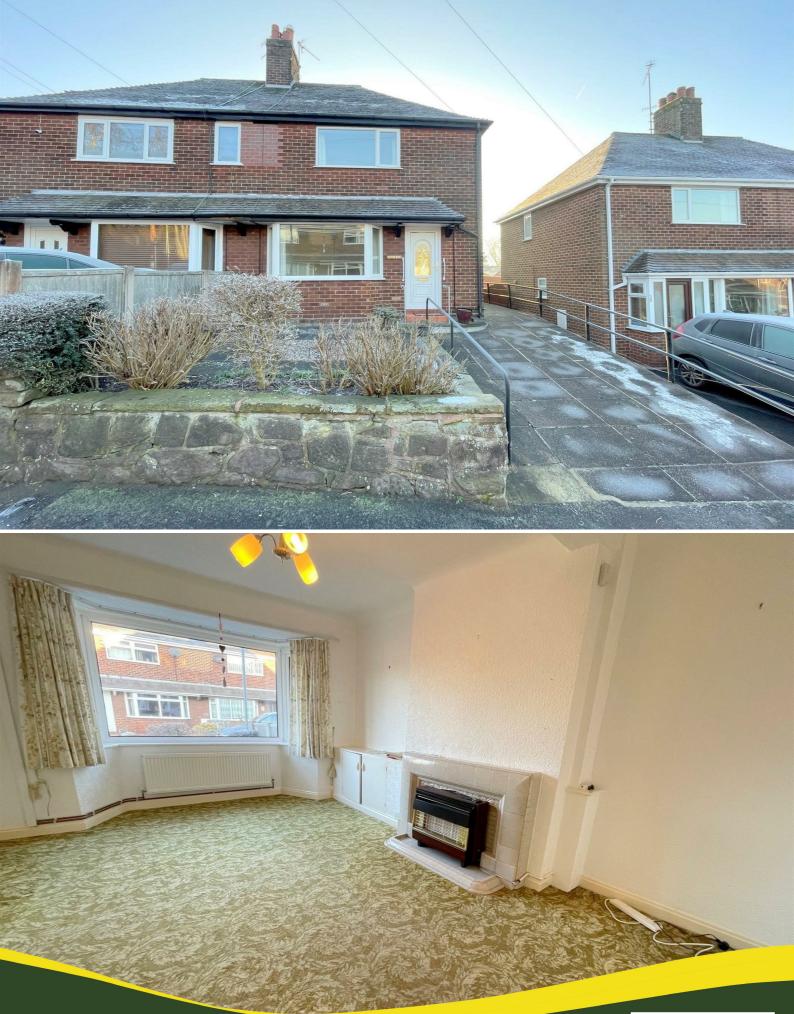

# 22 Geoffrey Avenue Leek

 \* A two bedroom semi detached property pleasantly situated in quiet cul-de-sac location.
\* The property is ideally situated just on the outskirts of the town centre and for other amenities and falls within the catchment area for the popular Westwood schools.

#### Entrance Hall

Radiator. Stairs off. Understairs storage.

Living Room

11'10 x 17'5 into bay Radiator x 2. Gas fire. Bay window.

#### Outside

Attractive low maintenance rear garden area which is mainly paved, display borders and storage shed. Driveway to front providing off street parking.