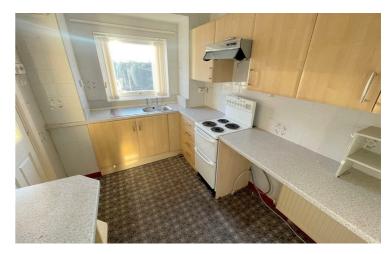

#### Kitchen

#### 10'7 x 7'6

Wall and base units. stainless steel sink unit with drainer. Cooker point. Plumbing point. Radiator. Extractor unit.

Rear Hall

Rear door.

**W.c**.