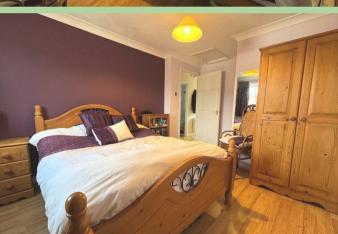

Living Room 13'11 x 12'2 (4.24m x 3.71m) Electric radiator. Coving.

**Bedroom 14'11 x 9'8 (4.55m x 2.95m)** Electric radiator. Storage cupboard housing water cylinder. Coving. Loft access with ladders.