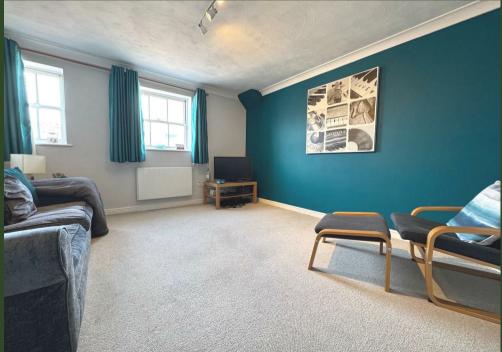

Living Room 13'11 x 12'2 (4.24m x 3.71m) Electric radiator. Coving.

**Bedroom 14'11 x 9'8 (4.55m x 2.95m)** Electric radiator. Storage cupboard housing water cylinder. Coving. Loft access with ladders.