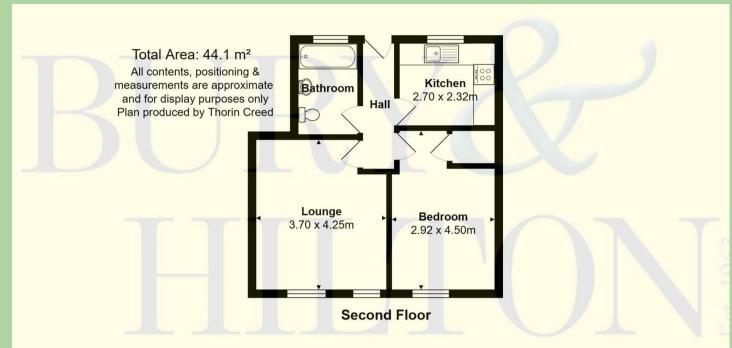

\* The accommodation comprises: Entrance Hall, Living Room, Kitchen, Bedroom and Bathroom.

\* Allocated parking space.

\* You are purchasing 100% ownership of the property and as such this could be of special interest to first time buyers.

# **General Information**

Entrance Hall Electric radiator.

Kitchen 7'7 x 8'11 (2.31m x 2.72m) Wall and base units. Sink unit with drainer, rinser bowl and mixer tap. Electric hob and oven. Plumbing point. Fan heater. Extractor fan.

Living Room 13'11 x 12'2 (4.24m x 3.71m) Electric radiator. Coving.

**Bedroom 14'11 x 9'8 (4.55m x 2.95m)** Electric radiator. Storage cupboard housing water cylinder. Coving. Loft access with ladders.

Bathroom 8'6 x 5'8 (2.59m x 1.73m) Bath with shower over. W.c. Wash basin. Fan heater. Extractor fan.

Outside Allocated parking space.