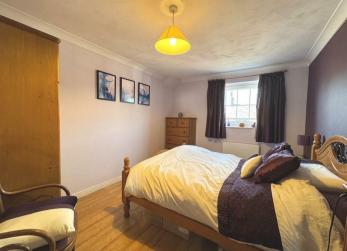

Living Room 13'11 x 12'2 (4.24m x 3.71m) Electric radiator. Coving.

**Bedroom 14'11 x 9'8 (4.55m x 2.95m)** Electric radiator. Storage cupboard housing water cylinder. Coving. Loft access with ladders.