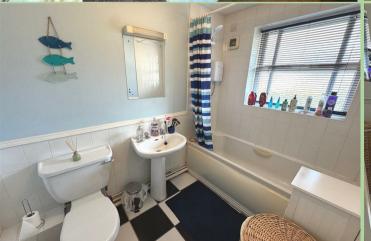

Bathroom 8'6 x 5'8 (2.59m x 1.73m) Bath with shower over. W.c. Wash basin. Fan heater. Extractor fan.

Outside Allocated parking space.