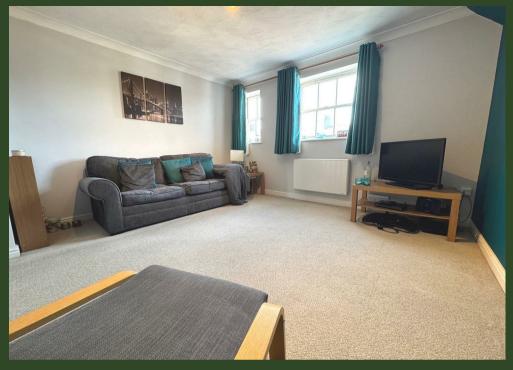

Living Room 13'11 x 12'2 (4.24m x 3.71m) Electric radiator. Coving.

**Bedroom 14'11 x 9'8 (4.55m x 2.95m)** Electric radiator. Storage cupboard housing water cylinder. Coving. Loft access with ladders.