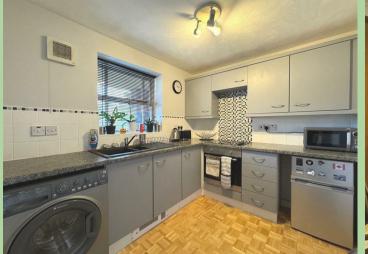

# **General Information**

Entrance Hall Electric radiator.

Kitchen 7'7 x 8'11 (2.31m x 2.72m) Wall and base units. Sink unit with drainer, rinser bowl and mixer tap. Electric hob and oven. Plumbing point. Fan heater. Extractor fan.