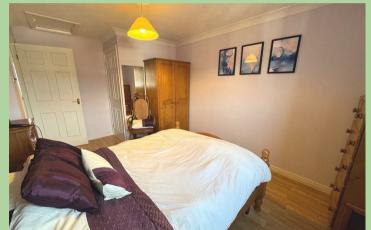

Living Room 13'11 x 12'2 (4.24m x 3.71m) Electric radiator. Coving.

**Bedroom 14'11 x 9'8 (4.55m x 2.95m)** Electric radiator. Storage cupboard housing water cylinder. Coving. Loft access with ladders.