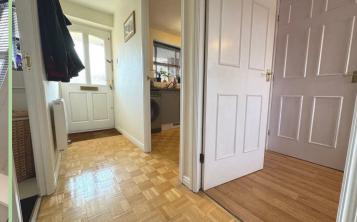

# **General Information**

Entrance Hall Electric radiator.

Kitchen 7'7 x 8'11 (2.31m x 2.72m) Wall and base units. Sink unit with drainer, rinser bowl and mixer tap. Electric hob and oven. Plumbing point. Fan heater. Extractor fan.

Living Room 13'11 x 12'2 (4.24m x 3.71m) Electric radiator. Coving.

**Bedroom 14'11 x 9'8 (4.55m x 2.95m)** Electric radiator. Storage cupboard housing water cylinder. Coving. Loft access with ladders.