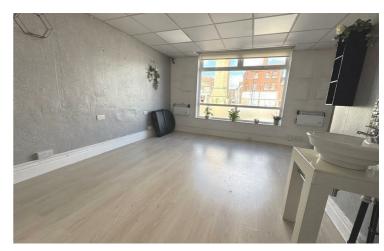

## £500

🌁 Leek - 01538 383344

leek@buryandhilton.co.uk

**Reception Room** 

14'1 x 10'1 Stairs off.

Office Area / Trading Space

14'1 x 13'4 Electric heater x 2. Wash basin. Laminate flooring. Understairs storage.

**Rear Hall** Access to:

Room 5'8 x 5'11

Electric heater.

Room 6' x 8'7 Window to side.

W.c W.c. Wash basin.

Second Floor

Treatment Room / Storage Room 15' x 10'8 Sink unit with drainer. Sky light.