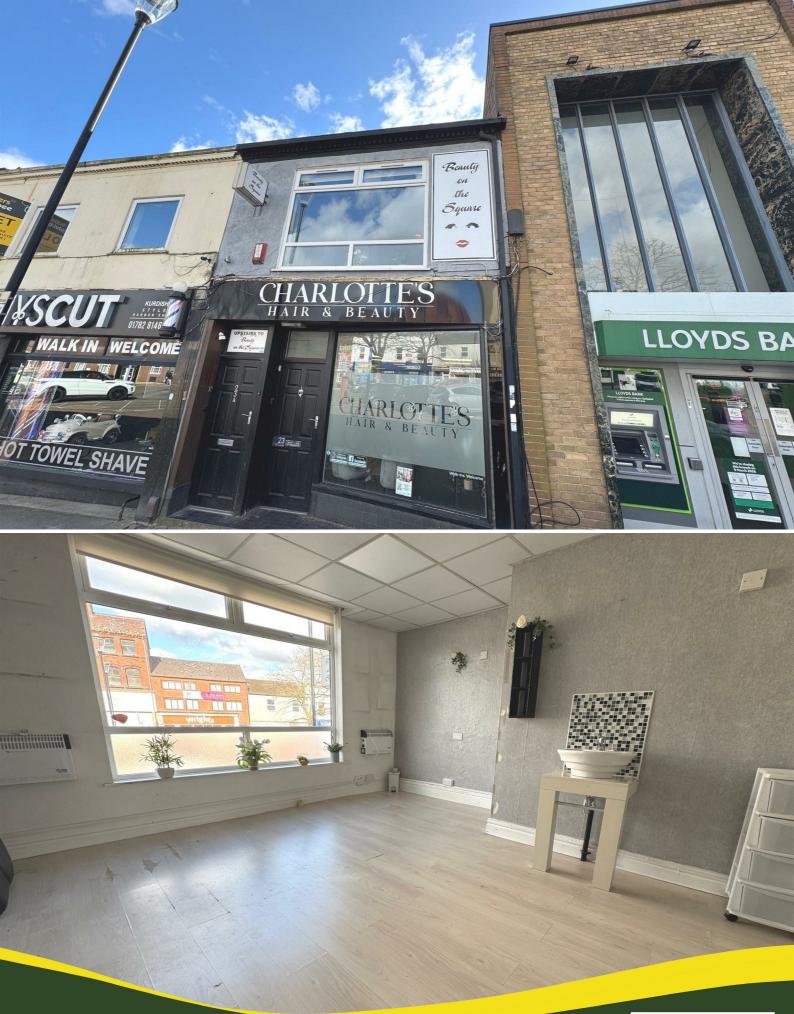

## 23a Tower Square Stoke-On-Trent Staffordshire, ST6 5AB

\* A good sized first and second floor shop / office premises located in a busy trading area just off Tunstall high street. \* The property has ample parking nearby and benefits from good footfall.

\* Spacious accommodation arranged over two floors with Reception Area, Office / Trading Area, Two further Room, W.c and good size storage room / work area on the second floor. \* Apply Leek office for further information.

## £500

🌁 Leek - 01538 383344

leek@buryandhilton.co.uk

**Reception Room** 

14'1 x 10'1 Stairs off.

Office Area / Trading Space

14'1 x 13'4 Electric heater x 2. Wash basin. Laminate flooring. Understairs storage.