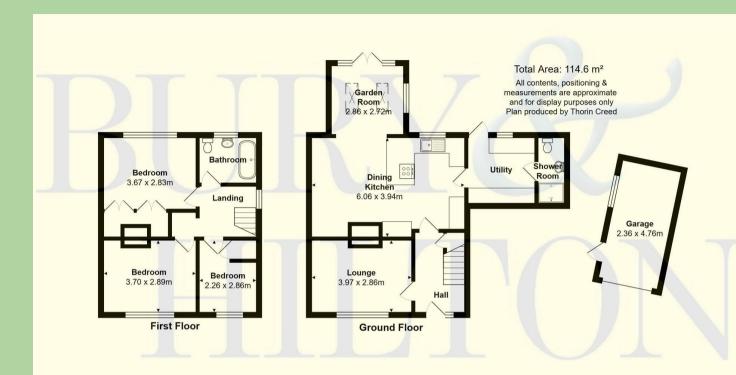

## Uttoxeter Staffordshire ST14 5HB

\* Situated at the head of the cul-de-sac, stands this extended three bedroom semi-detached home, having undergone comprehensive refurbishment and improvement.

\* The property benefits from Upvc double glazing and gas fired central heating and briefly comprises: Entrance Hall, Living Room, a fabulous Kitchen/Diner with integrated appliances, Utility Room and Shower Room to the ground floor. Landing Area, Three Bedrooms and Family Bathroom to the first floor.

#### Entrance Hall Radiator Stairs off Underst

Radiator. Stairs off. Understairs storage.

Living Room Radiator.

#### Kitchen / Diner

Wall and base units. Sink unit with drainer and mixer tap. Integrated dishwasher, fridge and freezer. Electric oven and hob with extractor unit above. Tiled floor. Spotlights. Radiator.

#### Snug

Double doors to rear. Radiator. Tiled floor. Skylight window.

#### Utility Room

Wall and base units. Radiator. Rear door. Plumbing point. Tiled floor. Spotlights. Cupboard housing central heating boiler.

#### Shower Room

Shower cubicle. W.c. Wash basin. Heated towel rail. Tiled floor. Spotlights.

Landing Area Loft access.

Bedroom Radiator. Fitted wardrobes.

Bedroom Radiator.

Bedroom Radiator.

Bathroom Roll top bath with shower attachment. W.c. Wash basin. Radiator.

#### Outside

Outside there is a driveway providing off Road parking and a detached single garage. Electric car charging point . Large rear garden area is mainly laid to lawn with display borders, enjoying a peaceful setting, backing onto the Denstone village school.