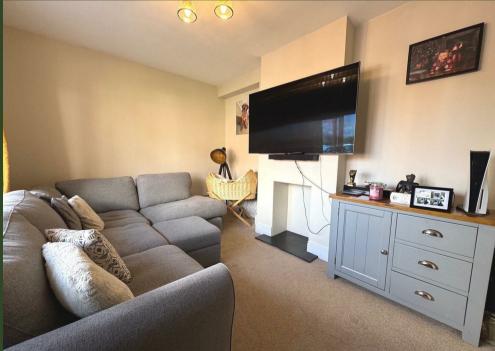

## Uttoxeter Staffordshire ST14 5HB

\* Situated at the head of the cul-de-sac, stands this extended three bedroom semi-detached home, having undergone comprehensive refurbishment and improvement.

\* The property benefits from Upvc double glazing and gas fired central heating and briefly comprises: Entrance Hall, Living Room, a fabulous Kitchen/Diner with integrated appliances, Utility Room and Shower Room to the ground floor. Landing Area, Three Bedrooms and Family Bathroom to the first floor.

#### Entrance Hall Radiator Stairs off Underst

Radiator. Stairs off. Understairs storage.

Living Room Radiator.