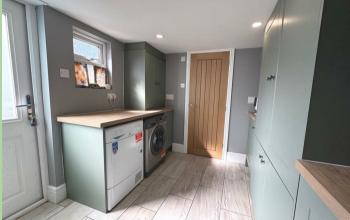

#### Utility Room

Wall and base units. Radiator. Rear door. Plumbing point. Tiled floor. Spotlights. Cupboard housing central heating boiler.