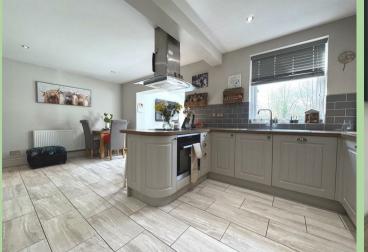

## Uttoxeter Staffordshire ST14 5HB

\* Situated at the head of the cul-de-sac, stands this extended three bedroom semi-detached home, having undergone comprehensive refurbishment and improvement.

\* The property benefits from Upvc double glazing and gas fired central heating and briefly comprises: Entrance Hall, Living Room, a fabulous Kitchen/Diner with integrated appliances, Utility Room and Shower Room to the ground floor. Landing Area, Three Bedrooms and Family Bathroom to the first floor.

#### Kitchen / Diner

Wall and base units. Sink unit with drainer and mixer tap. Integrated dishwasher, fridge and freezer. Electric oven and hob with extractor unit above. Tiled floor. Spotlights. Radiator.