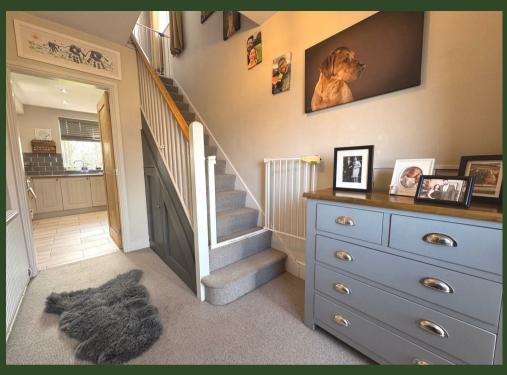

## Uttoxeter Staffordshire ST14 5HB

\* Situated at the head of the cul-de-sac, stands this extended three bedroom semi-detached home, having undergone comprehensive refurbishment and improvement.

\* The property benefits from Upvc double glazing and gas fired central heating and briefly comprises: Entrance Hall, Living Room, a fabulous Kitchen/Diner with integrated appliances, Utility Room and Shower Room to the ground floor. Landing Area, Three Bedrooms and Family Bathroom to the first floor.

#### Entrance Hall Radiator Stairs off Underst

Radiator. Stairs off. Understairs storage.

Living Room Radiator.