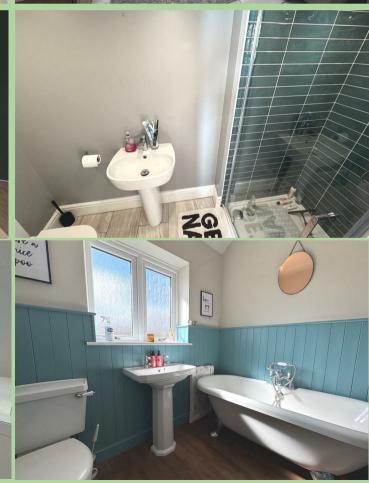

#### Shower Room

Shower cubicle. W.c. Wash basin. Heated towel rail. Tiled floor. Spotlights.

Landing Area Loft access.

Bedroom Radiator. Fitted wardrobes.

Bedroom Radiator.

Bedroom Radiator.

Bathroom Roll top bath with shower attachment. W.c. Wash basin. Radiator.