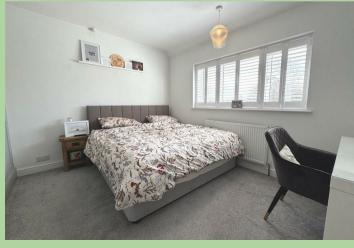

#### Shower Room

Shower cubicle. W.c. Wash basin. Heated towel rail. Tiled floor. Spotlights.

Landing Area Loft access.

Bedroom Radiator. Fitted wardrobes.

Bedroom Radiator.

Bedroom Radiator.

Bathroom Roll top bath with shower attachment. W.c. Wash basin. Radiator.