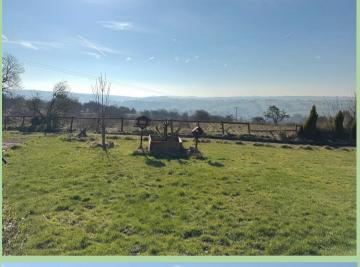

# Moorside Farm Leek Road

Warslow Derbyshire SK17 OJS

The sale of "Moorside Farm" presents the rare opportunity to purchase a delightfully positioned detached country property set with around 23 acres or thereabouts and a large detached stone barn. Located in a fantastic rural position on the outskirts of Warslow the property occupies a superb spot with some outstanding views over the surrounding countryside and down towards the Manifold Valley.