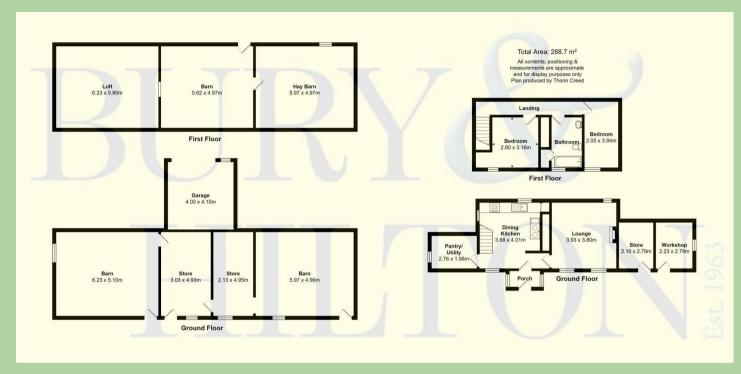

The property requires some significant updating and improvement but does benefit from oil fired central heating.

The accommodation comprises: Entrance Porch, Kitchen, Walk-in Pantry and Living Room to the ground floor. Landing Area, Two Bedrooms and Bathroom to the first floor.

# **Entrance Porch**

Tiled floor.

#### Kitchen

Wall and base units. Ceramic sink unit with rinser bowl, drainer and mixer tap. Cooker point. Stairs off. Stone flooring. Access to:

# **Pantry**

Window to side.

# **Living Room**

Radiator. Fire place.

# **Landing Area**

Access to:

#### Bedroom

Radiator.

# Bedroom

Radiator.

#### Bathroom

Bath. W.c. Wash basin. Radiator.

#### Outside

Lawned garden to the front of the property, two attached outbuildings. Large detached stone barn with pitched / tiled roof. Around 23 acres.