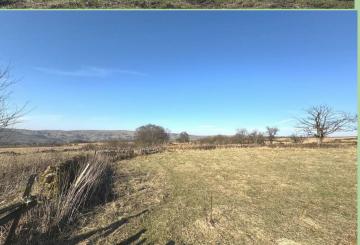

# Moorside Farm Leek Road

Warslow Derbyshire SK17 OJS

The sale of "Moorside Farm" presents the rare opportunity to purchase a delightfully positioned detached country property set with around 23 acres or thereabouts and a large detached stone barn. Located in a fantastic rural position on the outskirts of Warslow the property occupies a superb spot with some outstanding views over the surrounding countryside and down towards the Manifold Valley.

#### Outside

Lawned garden to the front of the property, two attached outbuildings. Large detached stone barn with pitched / tiled roof. Around 23 acres.