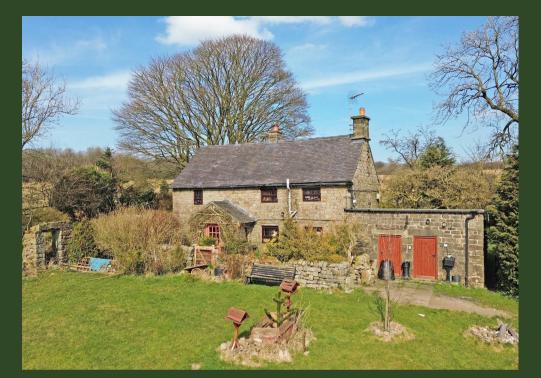

# Moorside Farm Leek Road

Warslow Derbyshire SK17 OJS

The sale of "Moorside Farm" presents the rare opportunity to purchase a delightfully positioned detached country property set with around 23 acres or thereabouts and a large detached stone barn. Located in a fantastic rural position on the outskirts of Warslow the property occupies a superb spot with some outstanding views over the surrounding countryside and down towards the Manifold Valley.

The property requires some significant updating and improvement but does benefit from oil fired central heating.

The accommodation comprises: Entrance Porch, Kitchen, Walk-in Pantry and Living Room to the ground floor. Landing Area, Two Bedrooms and Bathroom to the first floor.

#### Outside

Lawned garden to the front of the property, two attached outbuildings. Large detached stone barn with pitched / tiled roof. Around 23 acres.