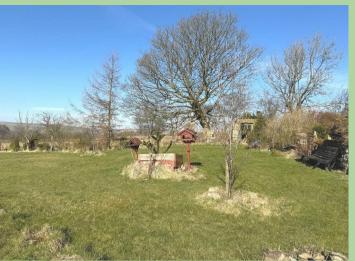

# Moorside Farm Leek Road

Warslow Derbyshire SK17 OJS

The sale of "Moorside Farm" presents the rare opportunity to purchase a delightfully positioned detached country property set with around 23 acres or thereabouts and a large detached stone barn. Located in a fantastic rural position on the outskirts of Warslow the property occupies a superb spot with some outstanding views over the surrounding countryside and down towards the Manifold Valley.

#### Outside

Lawned garden to the front of the property, two attached outbuildings. Large detached stone barn with pitched / tiled roof. Around 23 acres.