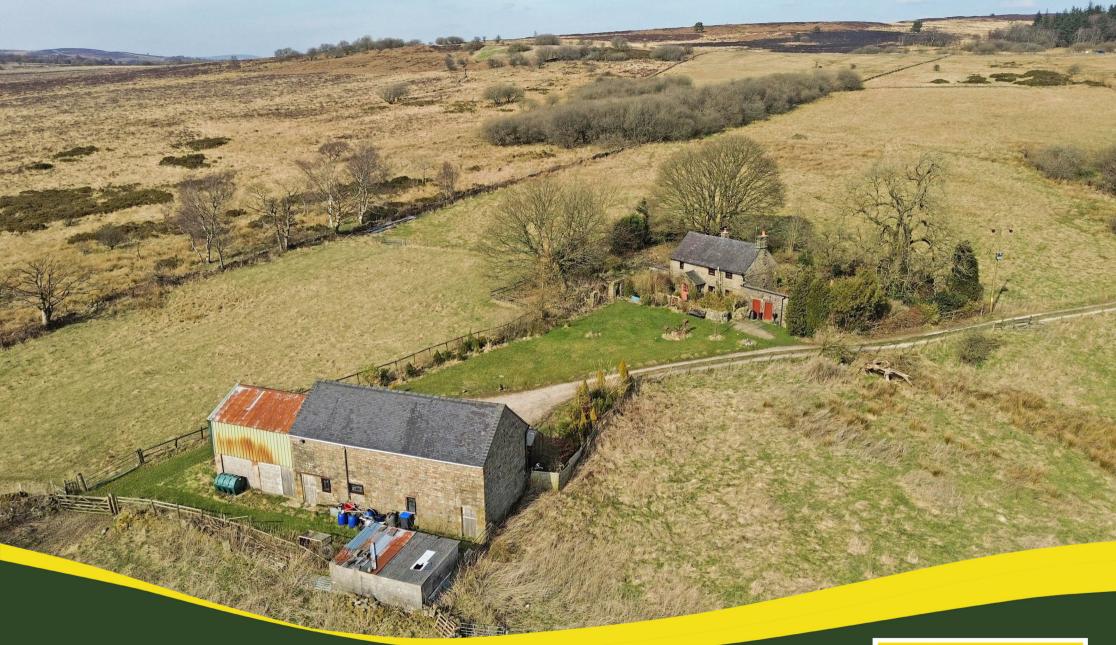

# Moorside Farm Leek Road

Warslow Derbyshire SK17 OJS

The sale of "Moorside Farm" presents the rare opportunity to purchase a delightfully positioned detached country property set with around 23 acres or thereabouts and a large detached stone barn. Located in a fantastic rural position on the outskirts of Warslow the property occupies a superb spot with some outstanding views over the surrounding countryside and down towards the Manifold Valley.

Subject to the relevant permissions being obtained the farmhouse and detached barn may offer the potential to be extended or developed.

Easy travelling distance to the surrounding villages of Warslow, Hulme End and Hartington. The surrounding market towns of Ashbourne, Leek, Bakewell, Matlock and Buxton and the Potteries Conurbation all within reasonable travelling distance. Manchester approx 35 miles and Sheffield approx 30 miles.

#### Outside

Lawned garden to the front of the property, two attached outbuildings. Large detached stone barn with pitched / tiled roof. Around 23 acres.