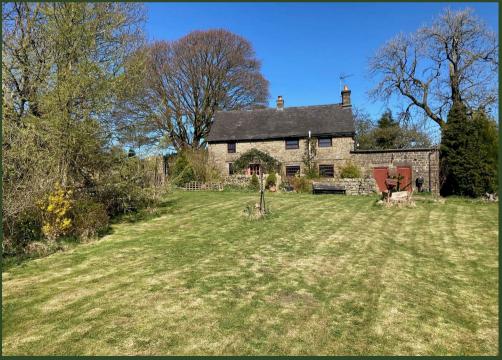

# Moorside Farm Leek Road

Warslow Derbyshire SK17 OJS

The sale of "Moorside Farm" presents the rare opportunity to purchase a delightfully positioned detached country property set with around 23 acres or thereabouts and a large detached stone barn. Located in a fantastic rural position on the outskirts of Warslow the property occupies a superb spot with some outstanding views over the surrounding countryside and down towards the Manifold Valley.

#### Outside

Lawned garden to the front of the property, two attached outbuildings. Large detached stone barn with pitched / tiled roof. Around 23 acres.