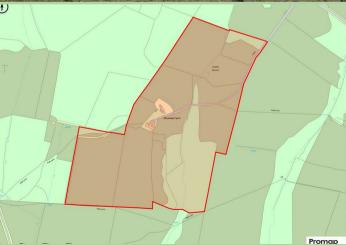

# Moorside Farm Leek Road

Warslow Derbyshire SK17 OJS

The sale of "Moorside Farm" presents the rare opportunity to purchase a delightfully positioned detached country property set with around 23 acres or thereabouts and a large detached stone barn. Located in a fantastic rural position on the outskirts of Warslow the property occupies a superb spot with some outstanding views over the surrounding countryside and down towards the Manifold Valley.

#### Outside

Lawned garden to the front of the property, two attached outbuildings. Large detached stone barn with pitched / tiled roof. Around 23 acres.