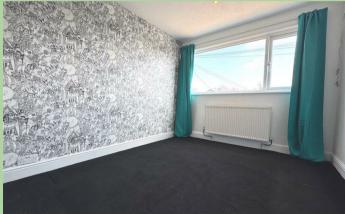

**Living Room** Wood flooring. Radiator. Stairs off. Sliding doors to rear. Gas fire with surround.

**Dining Room** Radiator. Rear door. Built-in storage.

Landing Area Loft access. Airing cupboard.

**Bedroom** Radiator. Built-in storage.

**Bedroom** Radiator. Built-in storage.

Radiator Radiator.

Bathroom Bath with shower over. W.c. Wash basin. Radiator.