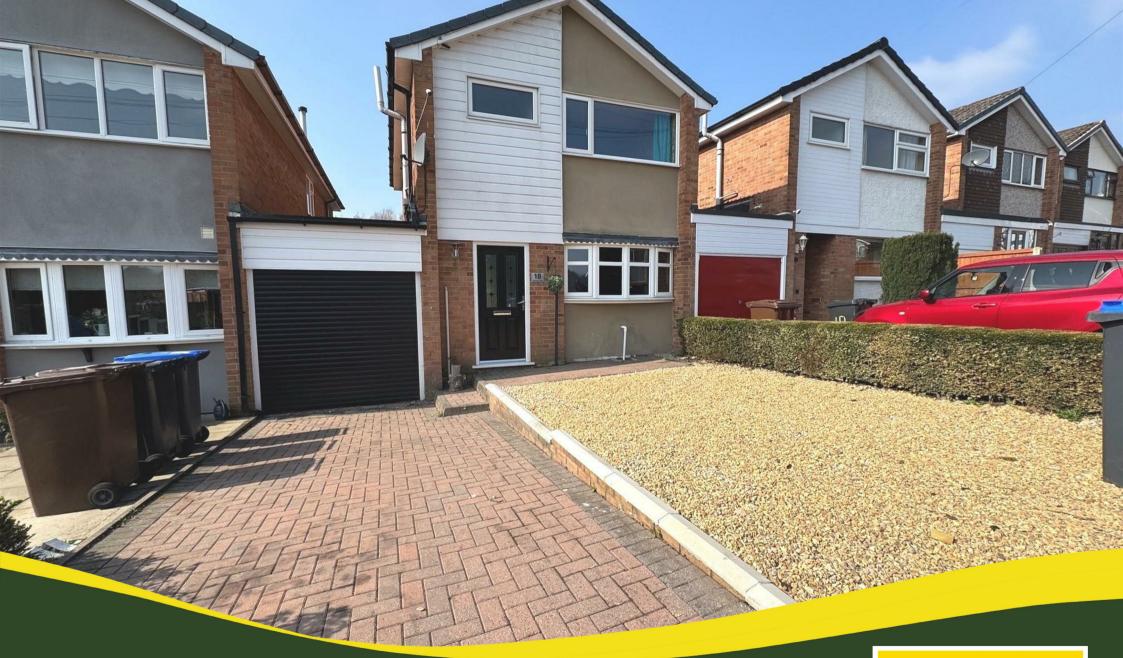

## 18 Wallbridge Close

Leek Staffordshire ST13 8HZ

\* This three bedroom link detached property is located in the west-end of town in a quiet cul-de-sac position.

\* The property benefits from Upvc double glazing and gas fired central heating.

\* The accommodation briefly comprises: Entrance Porch, Entrance Hall, Kitchen, Living Room and Dining Room to the ground floor. Landing Area, Three Bedrooms and Bathroom to the first floor. \* Driveway to the front providing off street parking leading to a single attached garage and low maintenance gravelled front garden.

\* To the rear of the property is a lawned garden area and paved patio area.

\* An ideal family home.

\* The property is offered For Sale with No Upward Chain involved.

#### Outside

Driveway to the front providing off street parking leading to a single attached garage and low maintenance gravelled front garden. To the rear of the property is a lawned garden area and paved patio area.