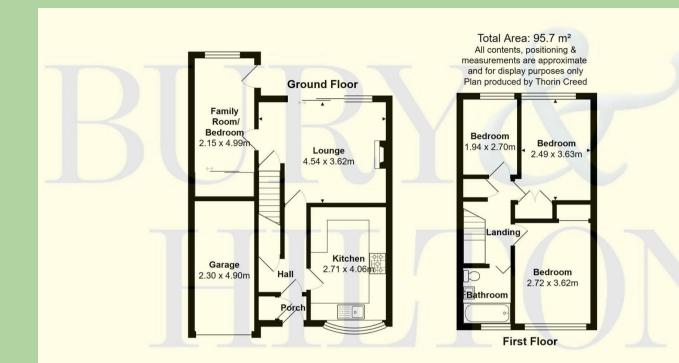

## 18 Wallbridge Close

Leek Staffordshire ST13 8HZ

\* This three bedroom link detached property is located in the west-end of town in a quiet cul-de-sac position.

\* The property benefits from Upvc double glazing and gas fired central heating.

\* The accommodation briefly comprises: Entrance Porch, Entrance Hall, Kitchen, Living Room and Dining Room to the ground floor. Landing Area, Three Bedrooms and Bathroom to the first floor. \* Driveway to the front providing off street parking leading to a single attached garage and low maintenance gravelled front garden.

# **General Information**

**Entrance Porch** Tiled floor. Storage cupboard.

**Entrance Hall** Radiator. Understairs storage.

**Kitchen** Wall and base units. Stainless steel sink unit with drainer. Plumbing point. Cooker point. Extractor unit. Radiator.

**Living Room** Wood flooring. Radiator. Stairs off. Sliding doors to rear. Gas fire with surround.

**Dining Room** Radiator. Rear door. Built-in storage.

Landing Area Loft access. Airing cupboard.

**Bedroom** Radiator. Built-in storage.

**Bedroom** Radiator. Built-in storage.

Radiator Radiator.

Bathroom Bath with shower over. W.c. Wash basin. Radiator.

#### Outside

Driveway to the front providing off street parking leading to a single attached garage and low maintenance gravelled front garden. To the rear of the property is a lawned garden area and paved patio area.