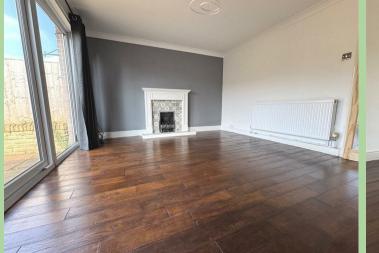

**Living Room** Wood flooring. Radiator. Stairs off. Sliding doors to rear. Gas fire with surround.

**Dining Room** Radiator. Rear door. Built-in storage.

Landing Area Loft access. Airing cupboard.

**Bedroom** Radiator. Built-in storage.