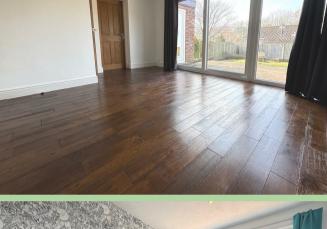

**Living Room** Wood flooring. Radiator. Stairs off. Sliding doors to rear. Gas fire with surround.

**Dining Room** Radiator. Rear door. Built-in storage.

Landing Area Loft access. Airing cupboard.

**Bedroom** Radiator. Built-in storage.