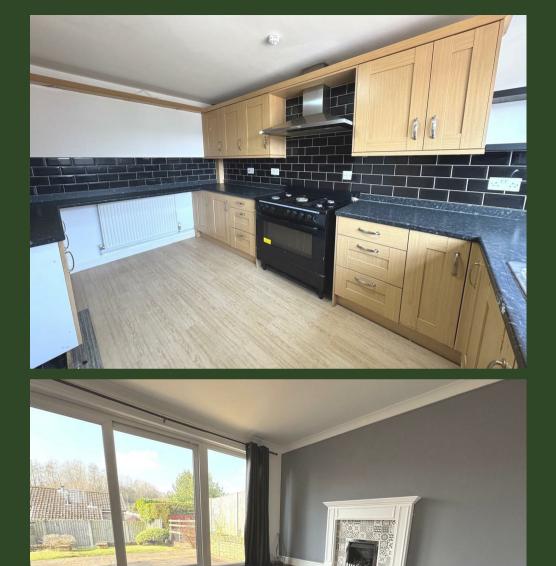

# **General Information**

**Entrance Porch** Tiled floor. Storage cupboard.

**Entrance Hall** Radiator. Understairs storage.

**Kitchen** Wall and base units. Stainless steel sink unit with drainer. Plumbing point. Cooker point. Extractor unit. Radiator.

**Living Room** Wood flooring. Radiator. Stairs off. Sliding doors to rear. Gas fire with surround.

**Dining Room** Radiator. Rear door. Built-in storage.

Landing Area Loft access. Airing cupboard.

**Bedroom** Radiator. Built-in storage.