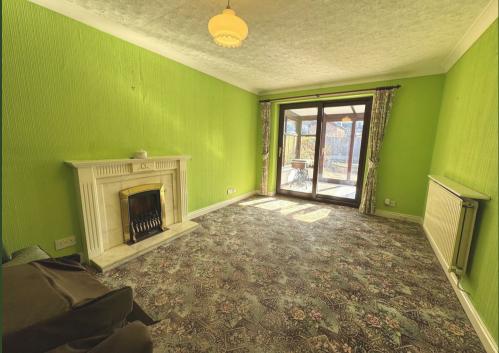

#### Kitchen

Wall and base units. Stainless steel sink unit with drainer. Gas hob, electric oven and extractor unit above. Wall mounted boiler. Plumbing point.

**Living Room** Radiator. Gas fire. Sliding doors to:

**Conservatory** Radiator. Tiled floor. Sliding doors to rear.

Inner Hallway Loft access - partly boarded. Airing cupboard.

**Bedroom** Radiator. Fitted wardrobes.

**Bedroom** Radiator. Fitted wardrobes.