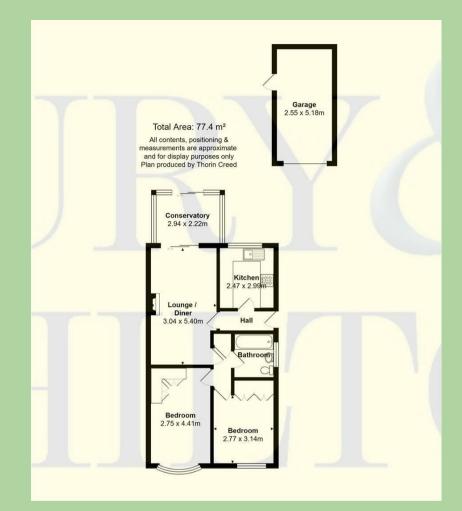

\* The property benefits from Upvc double glazing and gas fired central heating.

\* The accommodation briefly comprises: Entrance Hall, Kitchen, Living Room, Conservatory, Inner Hall, Two Bedrooms and Bathroom.

#### Entrance Hall Radiator.

#### Kitchen

Wall and base units. Stainless steel sink unit with drainer. Gas hob, electric oven and extractor unit above. Wall mounted boiler. Plumbing point.

**Living Room** Radiator. Gas fire. Sliding doors to:

**Conservatory** Radiator. Tiled floor. Sliding doors to rear.

Inner Hallway Loft access - partly boarded. Airing cupboard.

**Bedroom** Radiator. Fitted wardrobes.

**Bedroom** Radiator. Fitted wardrobes.

#### Bathroom

Bath with shower over. W.c. Wash basin. Radiator. Tiled walls.

#### Outside

Driveway to the side providing ample off street parking leading to a detached single garage. Low maintenance gardens to front and rear aspects.