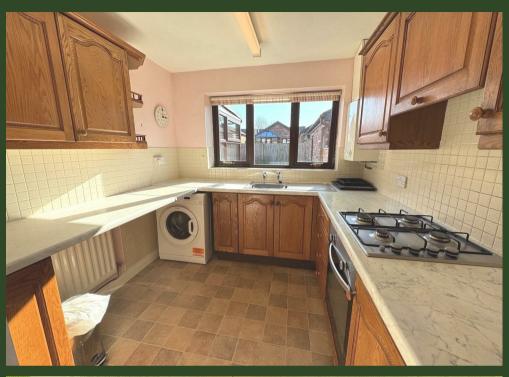

#### Kitchen

Wall and base units. Stainless steel sink unit with drainer. Gas hob, electric oven and extractor unit above. Wall mounted boiler. Plumbing point.

**Living Room** Radiator. Gas fire. Sliding doors to: