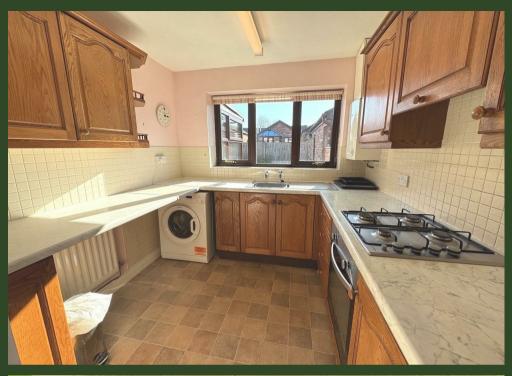

#### Kitchen

Wall and base units. Stainless steel sink unit with drainer. Gas hob, electric oven and extractor unit above. Wall mounted boiler. Plumbing point.

**Living Room** Radiator. Gas fire. Sliding doors to: