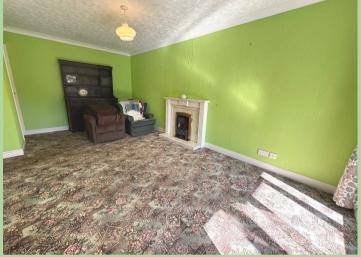

#### Kitchen

Wall and base units. Stainless steel sink unit with drainer. Gas hob, electric oven and extractor unit above. Wall mounted boiler. Plumbing point.

**Living Room** Radiator. Gas fire. Sliding doors to: