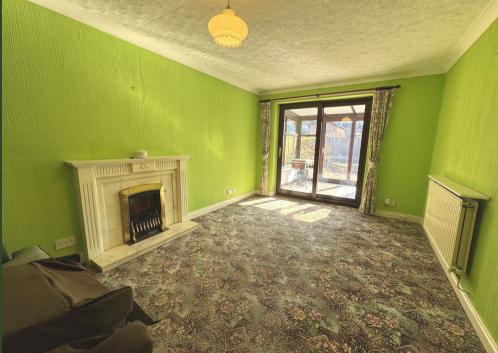

#### Kitchen

Wall and base units. Stainless steel sink unit with drainer. Gas hob, electric oven and extractor unit above. Wall mounted boiler. Plumbing point.

**Living Room** Radiator. Gas fire. Sliding doors to:

**Conservatory** Radiator. Tiled floor. Sliding doors to rear.

Inner Hallway Loft access - partly boarded. Airing cupboard.

**Bedroom** Radiator. Fitted wardrobes.

**Bedroom** Radiator. Fitted wardrobes.