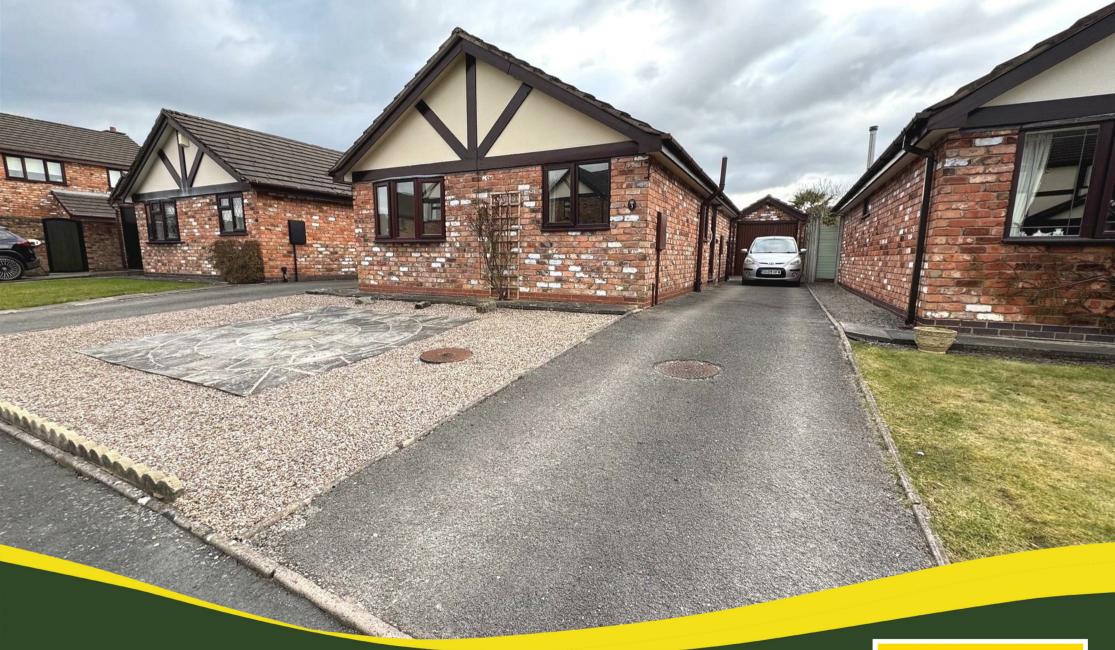

## Leek Staffordshire ST13 8XF

\* A delightfully situated two bedroom detached bungalow, located on a very popular and well established cul-de-sac in the west-end of town.

\* The bungalow does require some general updating and improvement but offers excellent scope for the purchaser to put their own stamp on the property.

\* Driveway to the side providing ample off street parking leading to a detached single garage.

\* Low maintenance gardens to front and rear aspects.

\* An ideal retirement home.

\* The property is offered For Sale with No Upward Chain involved.

#### Outside

Driveway to the side providing ample off street parking leading to a detached single garage. Low maintenance gardens to front and rear aspects.