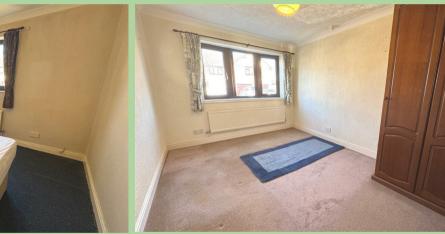

**Conservatory** Radiator. Tiled floor. Sliding doors to rear.

Inner Hallway Loft access - partly boarded. Airing cupboard.

**Bedroom** Radiator. Fitted wardrobes.

**Bedroom** Radiator. Fitted wardrobes.