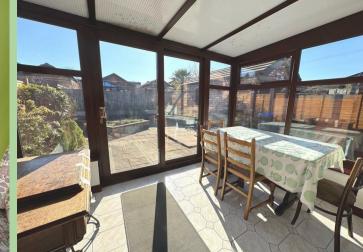

**Conservatory** Radiator. Tiled floor. Sliding doors to rear.

Inner Hallway Loft access - partly boarded. Airing cupboard.

**Bedroom** Radiator. Fitted wardrobes.

**Bedroom** Radiator. Fitted wardrobes.