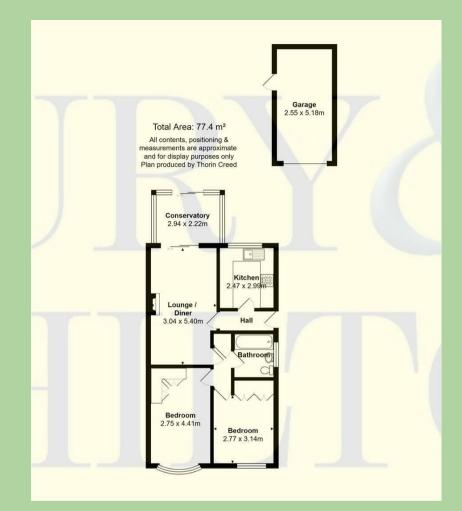

\* The property benefits from Upvc double glazing and gas fired central heating.

\* The accommodation briefly comprises: Entrance Hall, Kitchen, Living Room, Conservatory, Inner Hall, Two Bedrooms and Bathroom.

\* Driveway to the side providing ample off street parking leading to a detached single garage.

\* Low maintenance gardens to front and rear aspects.

\* An ideal retirement home.

\* The property is offered For Sale with No Upward Chain involved.

#### Entrance Hall Radiator.

#### Kitchen

Wall and base units. Stainless steel sink unit with drainer. Gas hob, electric oven and extractor unit above. Wall mounted boiler. Plumbing point.

**Living Room** Radiator. Gas fire. Sliding doors to:

**Conservatory** Radiator. Tiled floor. Sliding doors to rear.

Inner Hallway Loft access - partly boarded. Airing cupboard.

**Bedroom** Radiator. Fitted wardrobes.

**Bedroom** Radiator. Fitted wardrobes.

#### Bathroom

Bath with shower over. W.c. Wash basin. Radiator. Tiled walls.

#### Outside

Driveway to the side providing ample off street parking leading to a detached single garage. Low maintenance gardens to front and rear aspects.