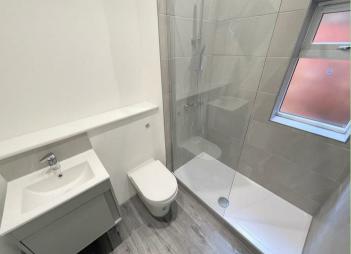

# Shower Room 6'0" x 6'5" (1.83m x 1.98m)

Large shower cubicle. W.c. Wash basin with storage below. Heated towel rail. Spotlights.