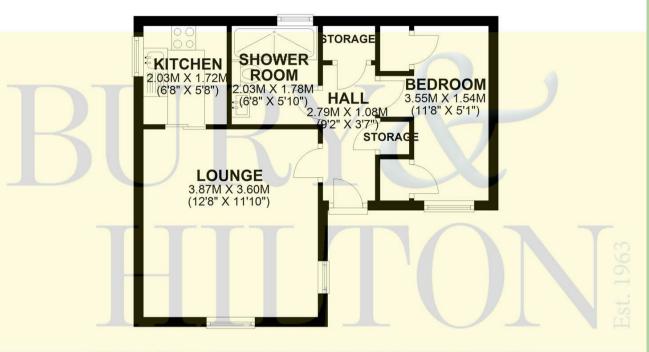

# **GROUND FLOOR**

APPROX. 34.3 SQ. METRES (368.8 SQ. FEET)

TOTAL AREA: APPROX. 34.3 SQ. METRES (368.8 SQ. FEET)

Plan produced by www.firstpropertyservices.co.uk. We accept no responsibility for any mistake or inaccuracy contained within the floorplan. The floorplan is provided as a guide and should be taken as an illustration only. The measurements, contents and positioning are approximations only and provided as a guidance tool and not an exact replication of the property. Plan produced using PlanUp.