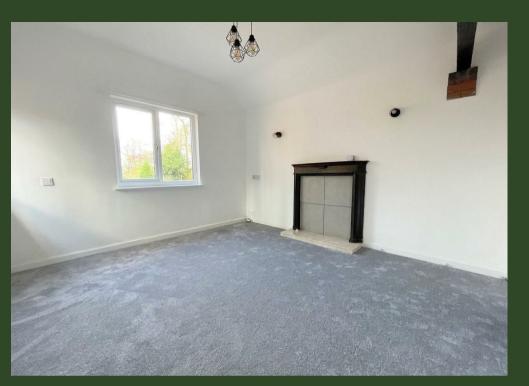

6 The Coppins Westwood Road Leek



# 6 The Coppins Westwood Road

# Leek ST13 8DJ

- \* A delightful situated one bedroom detached bungalow which has recently undergone a course of refurbishment.
- \* The property is located in a sought and quiet position just off Westwood Road in the popular Westwood area of Leek offering easy access into the town centre.
- \* The property will be popular amongst those looking to downsize in accommodation or looking to retire to something on one level.
- \* The accommodation benefits from double glazing and gas fired central heating.
- \* Entrance Hall, Living Room, Kitchen, Bedroom and Shower Room.
- \* Forecourted area.
- \* The property is offered For Sale with No Upward Chain involved.





Leek - 01538 383344



leek@buryandhilton.co.uk











# **General Information**

#### **Entrance Hall**

Radiator. Storage cupboard. Storage cupboard housing central heating boiler.

# Living Room 11'6" x 12'7" (3.53m x 3.84m)

Radiator. Sliding door to:

#### Kitchen 6'7" x 5'10" (2.01m x 1.78m)

Wall and base units. Stainless steel sink unit with drainer and mixer tap. Electric hob and oven. Integrated fridge. Spotlights.

#### Bedroom 11'8" x 8'3" (3.56m x 2.54m)

Radiator. Storage cupboard x 2.

# Shower Room 6'0" x 6'5" (1.83m x 1.98m)

Large shower cubicle. W.c. Wash basin with storage below. Heated towel rail. Spotlights.

#### Outside

Small front yard.

#### **LEASEHOLD INFORMATION**

99 YEAR LEASE FROM 1990 GROUND RENT APPROX £25 PER YEAR INSURANCE APPROX £95 PER YEAR

# **GROUND FLOOR**

APPROX. 34.3 SQ. METRES (368.8 SQ. F