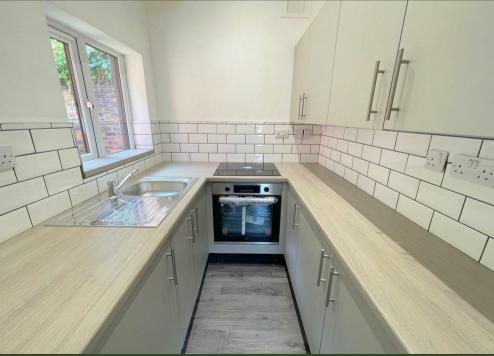

#### Kitchen 6'7" x 5'10" (2.01m x 1.78m)

Wall and base units. Stainless steel sink unit with drainer and mixer tap. Electric hob and oven. Integrated fridge. Spotlights.