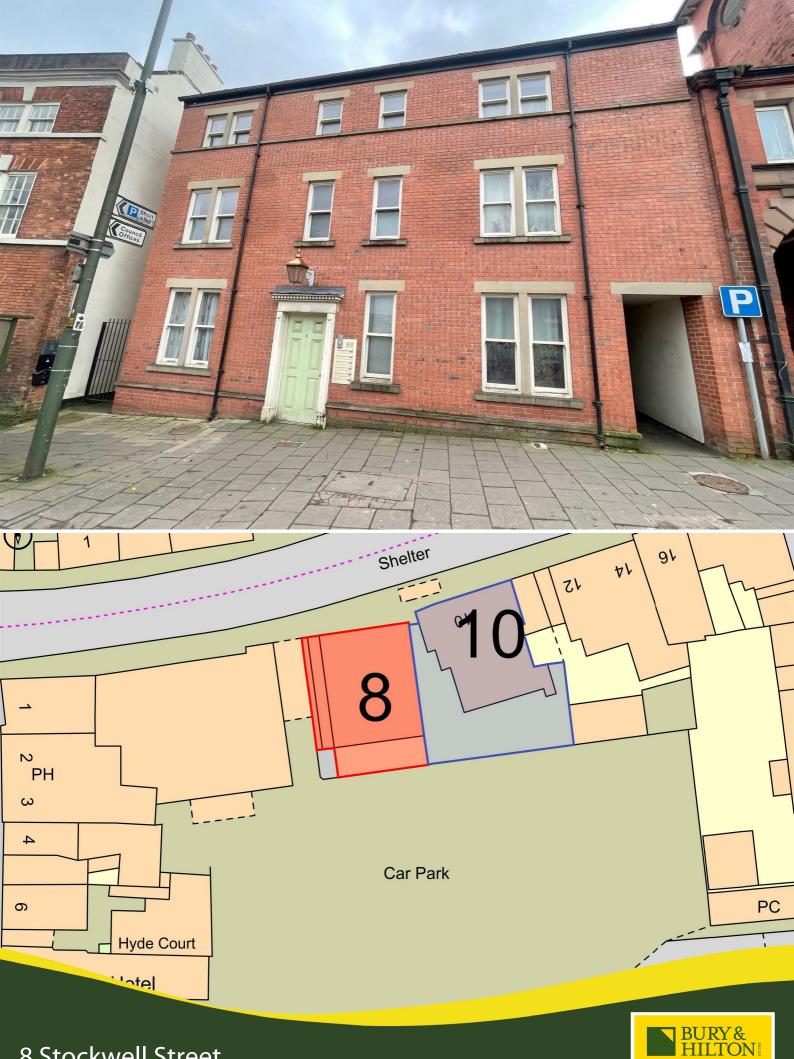

# 8 Stockwell Street

Estate Agents. Valuers. Auctioneers. Chartered Surveyors Part of the Bagshaws Partnership

\* An exciting investment opportunity to purchase a fully let block of six apartments in the heart of

Leek town centre.

\* The apartments are a mixture of one and two bedroomed properties arranged over three floors. \* All apartments are currently let on assured shorthold tenancies and producing £34,860 per annum. \* For further enquiries and information please contact our Leek office.