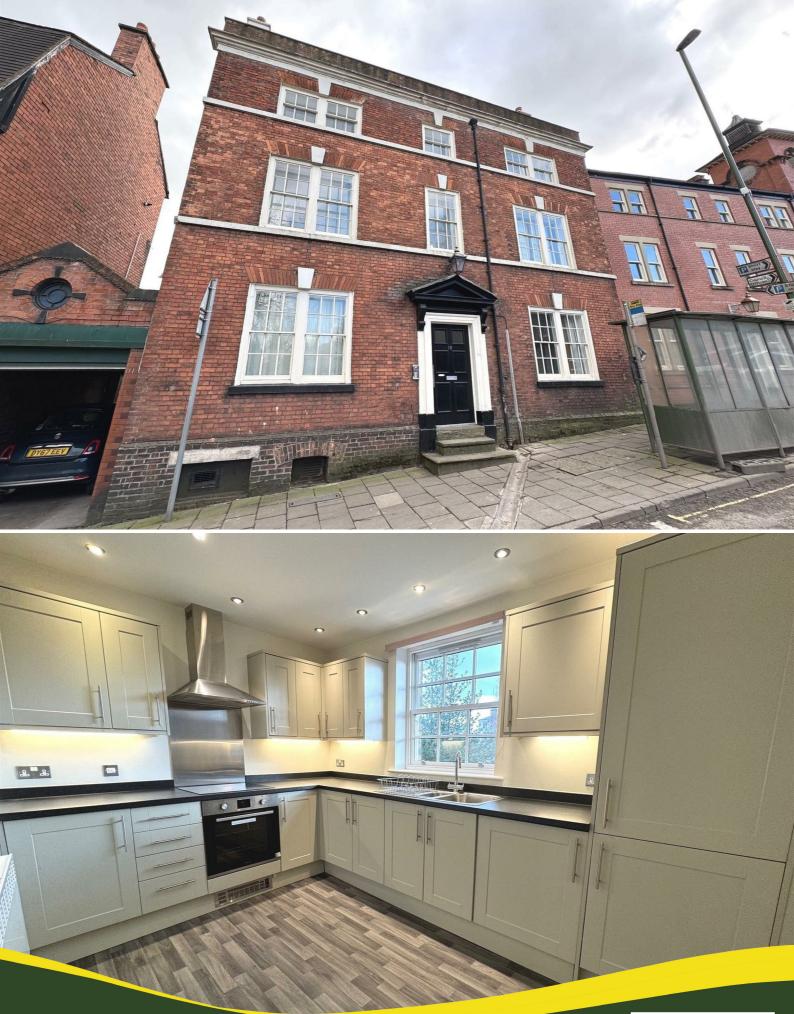

## Apt 4, 10 Stockwell Street Staffordshire ST13 6DS

\* An opportunity to rent a superb one bedroom first floor apartment situated within a recently refurbished prominent town centre building. \* The apartment benefits from partial double glazing, electric heating system, sky television

connection and intercom system.

\* Fully integrated Kitchen's with built-in fridge and freezer, washer / dryer and electric hob and

# 🔀 leek@buryandhilton.co.uk

Entrance hall Electric heater. Airing cupboard.

Kitchen

11'6" x 8'5'

Range of fitted wall and base units. Stainless steel sink unit with drainer, rinser bowl and mixer tap. Integrated fridge / freezer, washer / dryer and electric hob and oven with extractor unit above. Electric heater