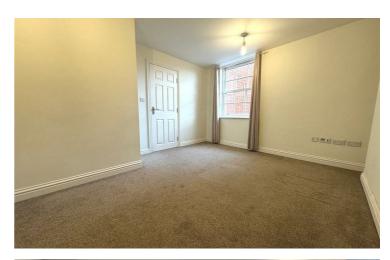

Lounge 10'11" x 13'3"

Electric heater.

Bedroom

Electric heater.

Shower room 6'11" x 5'1'

Shower cubicle. W.c. Wash basin. Heated towel rail.

Outside

Use of communal patio area.