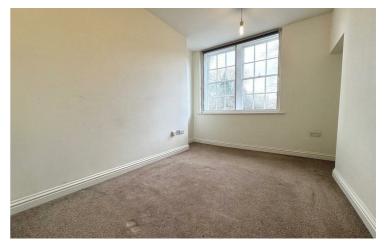

Lounge 10'11" x 13'3"

Electric heater.

Bedroom

Electric heater.

Shower room 6'11" x 5'1'

Shower cubicle. W.c. Wash basin. Heated towel rail.

Outside

Use of communal patio area.