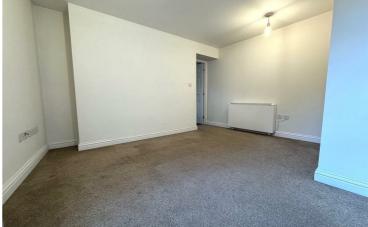

Lounge 10'11" x 13'3"

Electric heater.

Bedroom

Electric heater.

Shower room 6'11" x 5'1'

Shower cubicle. W.c. Wash basin. Heated towel rail.

Outside

Use of communal patio area.