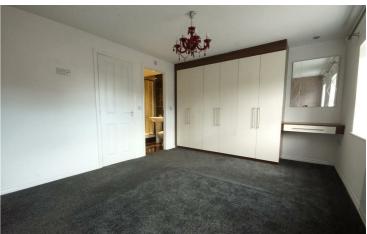

**Bedroom 2** 16'4" x 13'9"

carpet, 2 radiators, dimmer lighting

Bathroom

Bath, overhead shower, WC, basin, radiator, tiled splash back, epoxy resin floor, bath panels and wall decor

Bedroom 3 13'9" x 9'10" radiator, built-in wardrobes, laminate flooring, radiator