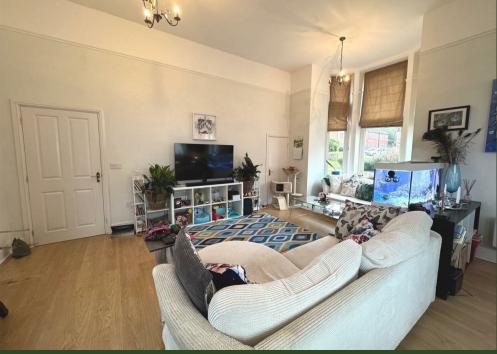

#### Living Room / Kitchen / Diner 24'4 x 21'2 (7.42m x 6.45m)

Range of fitted wall and base units with work surfaces incorporating sink unit with mixer tap. Electric hob and oven with extractor unit above. Integrated dishwasher and washing machine / dryer. Breakfast bar island with storage units below. Understairs storage. Electric heater x 3. Bay window. Laminate flooring.