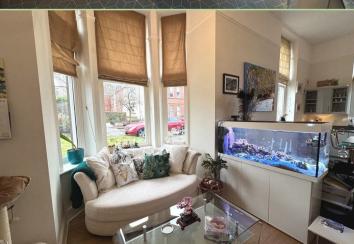

#### Living Room / Kitchen / Diner 24'4 x 21'2 (7.42m x 6.45m)

Range of fitted wall and base units with work surfaces incorporating sink unit with mixer tap. Electric hob and oven with extractor unit above. Integrated dishwasher and washing machine / dryer. Breakfast bar island with storage units below. Understairs storage. Electric heater x 3. Bay window. Laminate flooring.