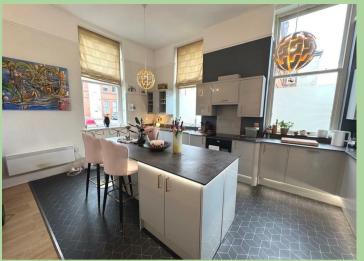

#### Living Room / Kitchen / Diner 24'4 x 21'2 (7.42m x 6.45m)

Range of fitted wall and base units with work surfaces incorporating sink unit with mixer tap. Electric hob and oven with extractor unit above. Integrated dishwasher and washing machine / dryer. Breakfast bar island with storage units below. Understairs storage. Electric heater x 3. Bay window. Laminate flooring.