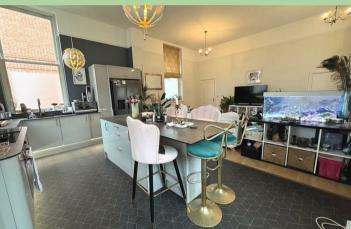

#### Living Room / Kitchen / Diner 24'4 x 21'2 (7.42m x 6.45m)

Range of fitted wall and base units with work surfaces incorporating sink unit with mixer tap. Electric hob and oven with extractor unit above. Integrated dishwasher and washing machine / dryer. Breakfast bar island with storage units below. Understairs storage. Electric heater x 3. Bay window. Laminate flooring.