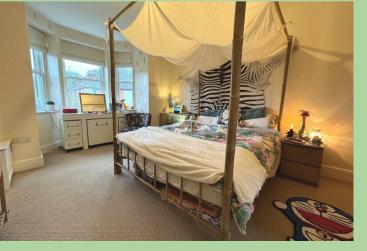

#### Master Bedroom 17'11 max x 11'8 (5.46m max x 3.56m)

Electric heater. Bay window. Fitted wardrobes.