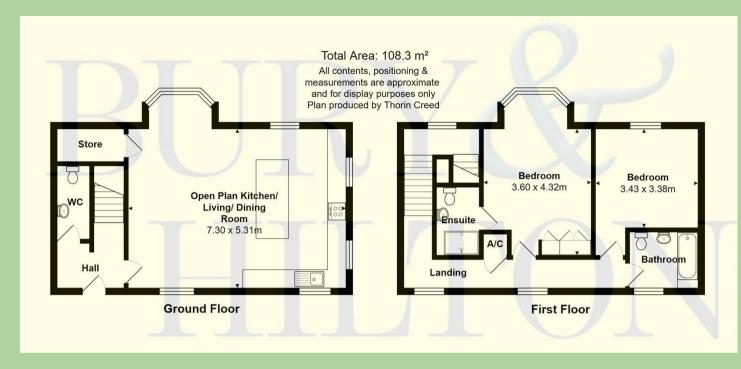

#### **Entrance Hall**

Electric heater. Laminate flooring. Stairs off.

#### W.c

W.c. Wash basin. Electric heater.

#### Living Room / Kitchen / Diner 24'4 x 21'2 (7.42m x 6.45m)

Range of fitted wall and base units with work surfaces incorporating sink unit with mixer tap. Electric hob and oven with extractor unit above. Integrated dishwasher and washing machine / dryer. Breakfast bar island with storage units below. Understairs storage. Electric heater x 3. Bay window. Laminate flooring.

#### Landing Area

Electric heater x 2. Airing cupboard.

#### Master Bedroom 17'11 max x 11'8 (5.46m max x 3.56m)

Electric heater. Bay window. Fitted wardrobes.

#### En-Suite 4'8 x 7'5 (1.42m x 2.26m)

W.c. Wash basin. Shower cubicle. Electric heater.

#### Bedroom 11'1 x 11'3 (3.38m x 3.43m)

Electric heater.

#### Bathroom 6'1 x 7'5 (1.85m x 2.26m)

W.c. Wash basin. Bath with shower attachment. Electric heater.