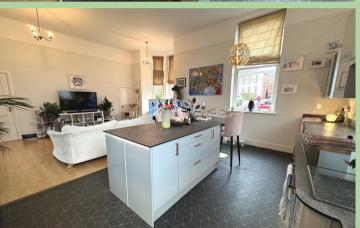

#### Living Room / Kitchen / Diner 24'4 x 21'2 (7.42m x 6.45m)

Range of fitted wall and base units with work surfaces incorporating sink unit with mixer tap. Electric hob and oven with extractor unit above. Integrated dishwasher and washing machine / dryer. Breakfast bar island with storage units below. Understairs storage. Electric heater x 3. Bay window. Laminate flooring.