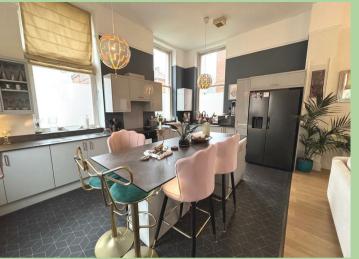

#### Living Room / Kitchen / Diner 24'4 x 21'2 (7.42m x 6.45m)

Range of fitted wall and base units with work surfaces incorporating sink unit with mixer tap. Electric hob and oven with extractor unit above. Integrated dishwasher and washing machine / dryer. Breakfast bar island with storage units below. Understairs storage. Electric heater x 3. Bay window. Laminate flooring.