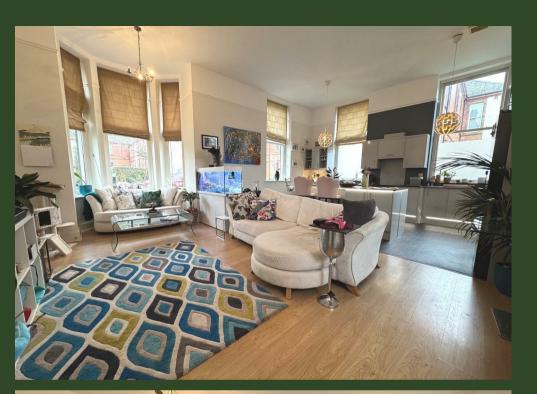

#### Living Room / Kitchen / Diner 24'4 x 21'2 (7.42m x 6.45m)

Range of fitted wall and base units with work surfaces incorporating sink unit with mixer tap. Electric hob and oven with extractor unit above. Integrated dishwasher and washing machine / dryer. Breakfast bar island with storage units below. Understairs storage. Electric heater x 3. Bay window. Laminate flooring.