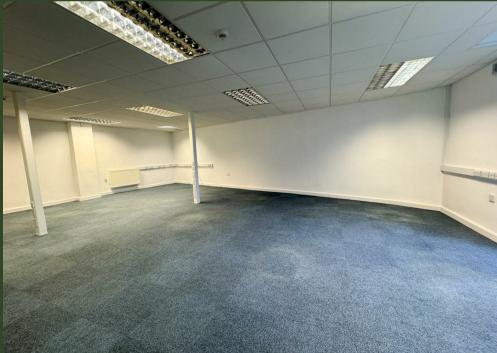

\*Door buzzer entry system.

\*Communal male and female toilets to each floor.

Unit 2

With three electric heaters. Strip bulb lighting. Exit door to front.

## Accommodation