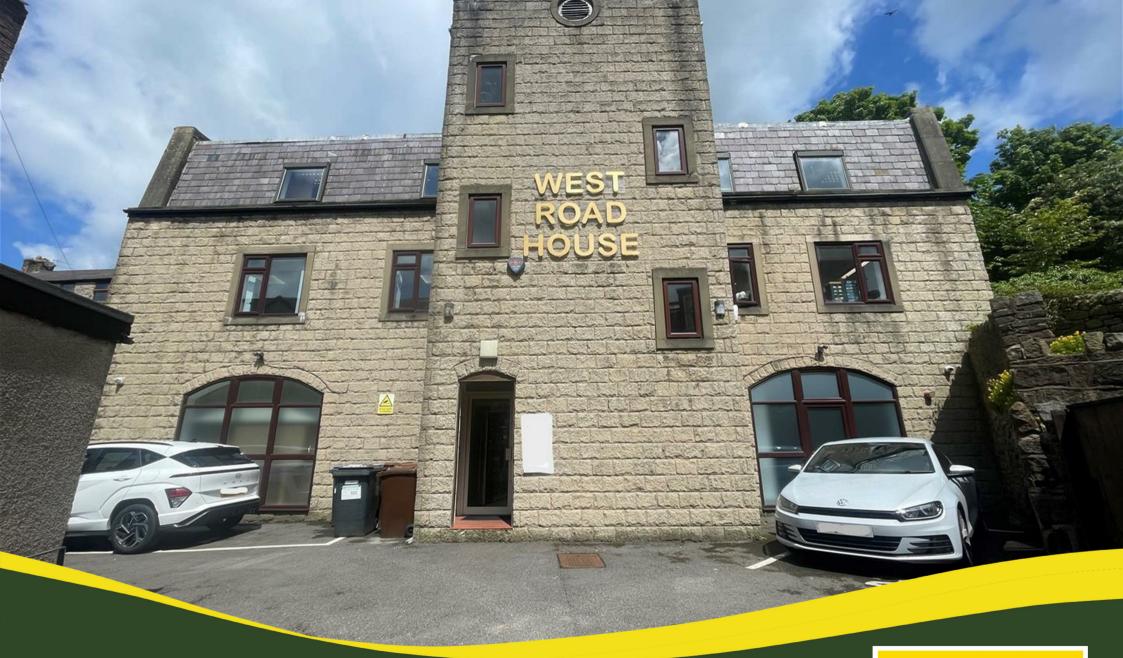

# Unit 2. West Road Buxton Derbyshire, SK17 6HF

## Per Annum £10,500 Per Annum

\*Bury and Hilton are delighted to offer for let this ground floor office space which is suitable for a variety of uses and available immediately.

\*1x allocated parking space.