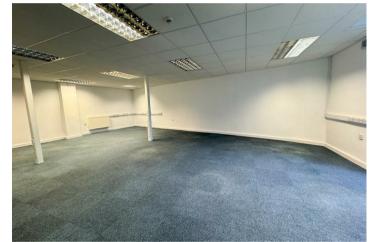

## Per Annum £10,500 Per Annum

\*Bury and Hilton are delighted to offer for let this ground floor office space which is suitable for a variety of uses and available immediately.

\*1x allocated parking space.

\*Entrance via communal hallway, with private exit door.

\*Terms of the lease negotiable, however 3-5 year lease with a deposit of £1500 would be preferred. \*Tenant to pay service charge of £1240 per annum which includes building insurance and water. \*Fully alarmed building at grade DP3 with annual monitoring. CCTV and fire alarm system in place. \*Electric hating with thermostat control.

\*Door buzzer entry system.

\*Communal male and female toilets to each floor.

Unit 2

With three electric heaters. Strip bulb lighting. Exit door to front.