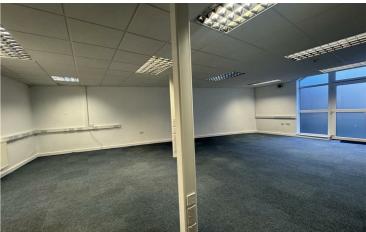

## Unit 2

30'10 x 29'

With three electric heaters. Strip bulb lighting. Exit door to front.