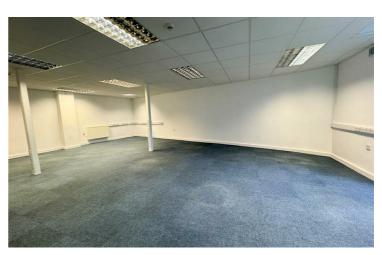

## Unit 2

30'10 x 29'

With three electric heaters. Strip bulb lighting. Exit door to front.