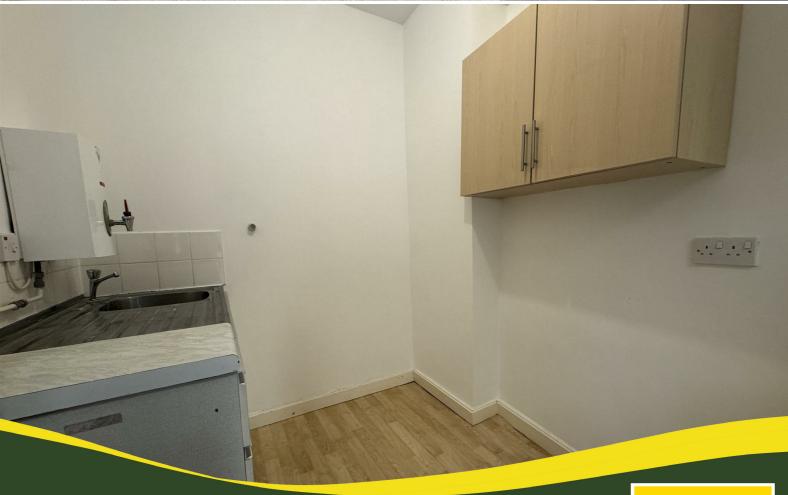

#### Kitchenette

7'2 x 6'10

Base and wall cupboard with worksurface over and sink with boiling water tap.