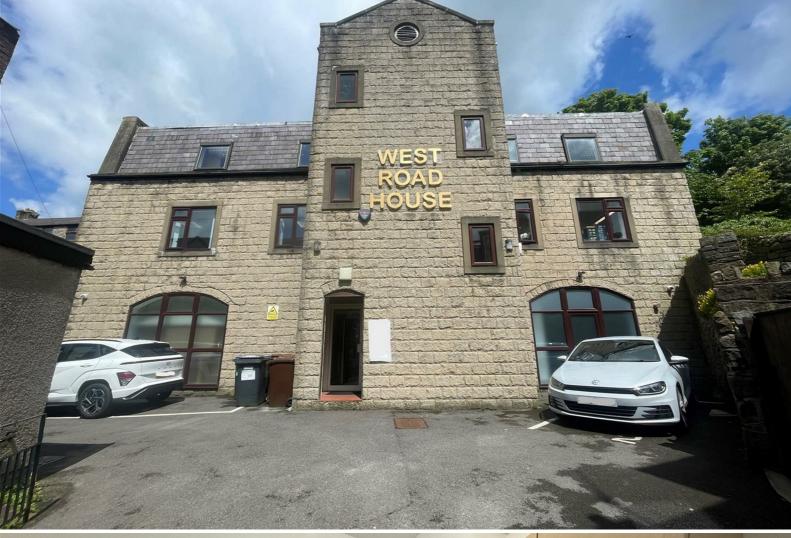

Unit 2. West Road

# West Road House., Unit 2. West Road **Buxton** Derbyshire, SK17 6HF

null

\*Bury and Hilton are delighted to offer for let this ground floor office space which is suitable for a variety of uses and available immediately.
\*1x allocated parking space.