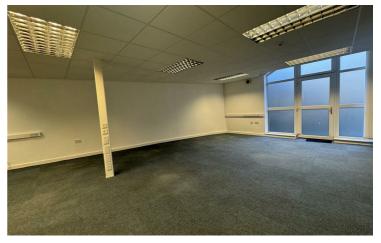

## Unit 2

30'10 x 29'

With three electric heaters. Strip bulb lighting. Exit door to front.