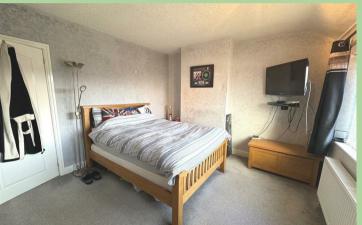

#### Bedroom 11'5 x 11'1 (3.48m x 3.38m)

Radiator. Central heating boiler. Storage cupboard.