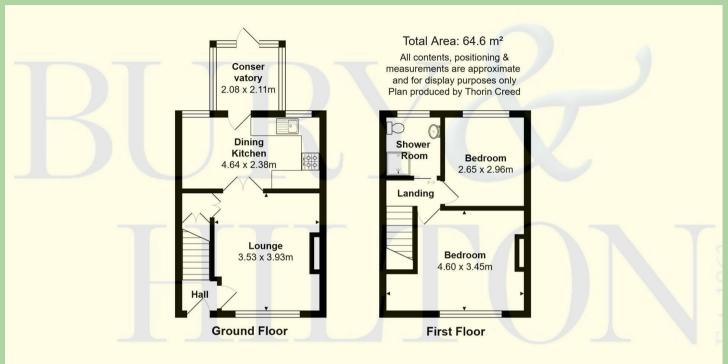

### **Entrance Hall**

Radiator. Stairs off.

### Living Room 12'9 x 11'5 (3.89m x 3.48m)

Radiator. Coving. Double doors to:

### Kitchen / Diner 15'1 x 7'6 (4.60m x 2.29m)

Wall and base units. Sink unit with drainer and mixer tap. Plumbing point. Cooker point. Radiator. Access to:

#### Conservatory 6'10 x 6'6 (2.08m x 1.98m)

Door to rear.

#### **Landing Area**

Access to:

#### Bedroom 11'5 x 11'1 (3.48m x 3.38m)

Radiator. Central heating boiler. Storage cupboard.

## Bedroom 9'6 x 8'6 (2.90m x 2.59m)

Radiator.

### Shower Room 5'10 x 6'2 (1.78m x 1.88m)

Shower cubicle. W.c. Wash basin with storage unit below. Radiator.