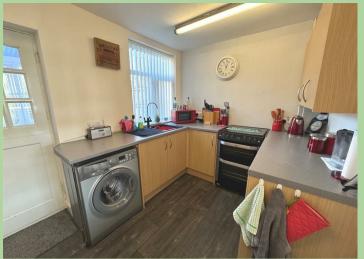

### Kitchen / Diner 15'1 x 7'6 (4.60m x 2.29m)

Wall and base units. Sink unit with drainer and mixer tap. Plumbing point. Cooker point. Radiator. Access to: