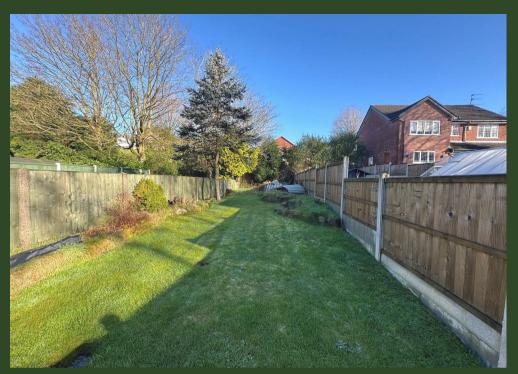

#### Outside

An excellent sized rear garden area laid mainly to lawn with a low maintenance paved area.

Tarmacked area to the front (which could provide off road parking subject to gaining permission for the the kerb to be dropped )