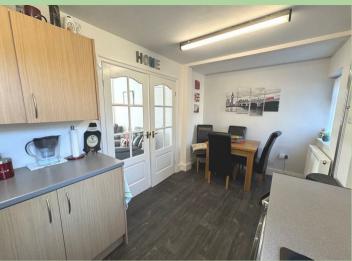

### Kitchen / Diner 15'1 x 7'6 (4.60m x 2.29m)

Wall and base units. Sink unit with drainer and mixer tap. Plumbing point. Cooker point. Radiator. Access to:

#### Conservatory 6'10 x 6'6 (2.08m x 1.98m)

Door to rear.