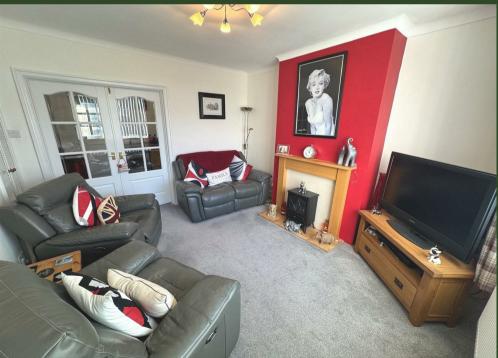

property has been upgraded and improved to an excellent standard by the current vendor and is considered an excellent purchase for first time buyers or landlords.
- \* Benefiting from Upvc double glazing and gas fired central heating.
- \* The accommodation briefly comprises: Entrance Hall, Living Room, Kitchen / Diner and Conservatory to the ground floor. Landing Area, Two Bedrooms and Shower Room to the first floor.
- \* Tarmacked area to the front ( which could provide off road parking subject to getting the kerb dropped)
- \* An excellent sized rear garden area laid mainly to lawn with a low maintenance paved area.
- \* An internal inspection comes most strongly recommended.

# Offers In The Region Of £142,000









2

1

.

Ε



Leek - 01538 383344



leek@buryandhilton.co.uk



















# **General Information**

### **Entrance Hall**

Radiator. Stairs off.

### Living Room 12'9 x 11'5 (3.89m x 3.48m)

Radiator. Coving. Double doors to:

### Kitchen / Diner 15'1 x 7'6 (4.60m x 2.29m)

Wall and base units. Sink unit with drainer and mixer tap. Plumbing point. Cooker point. Radiator. Access to:

#### Conservatory 6'10 x 6'6 (2.08m x 1.98m)

Door to rear.

#### **Landing Area**

Access to:

#### Bedroom 11'5 x 11'1 (3.48m x 3.38m)

Radiator. Central heating boiler. Storage cupboard.

## Bedroom 9'6 x 8'6 (2.90m x 2.59m)

Radiator.

### Shower Room 5'10 x 6'2 (1.78m x 1.88m)

Shower cubicle. W.c. Wash basin with storage unit below. Radiator.

#### Outside

An excellent sized rear garden area laid mainly to lawn with a low maintenance paved area.

Tarmacked area