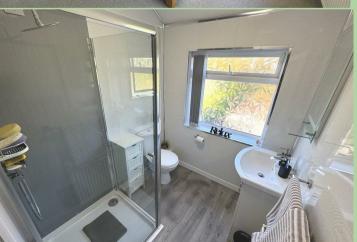

### Shower Room 5'10 x 6'2 (1.78m x 1.88m)

Shower cubicle. W.c. Wash basin with storage unit below. Radiator.