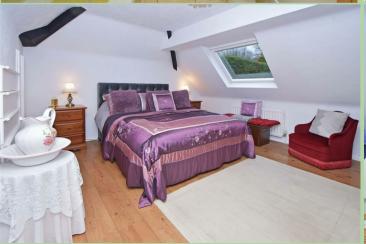

#### **Master Bedroom**

Laminate flooring. Radiator. Sky light. Storage cupboard and drawers. Access to walk-in storage area with lighting and sky light window.