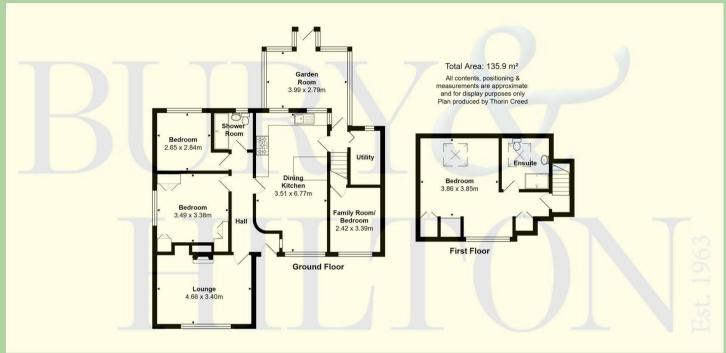

# Leek Staffordshire ST13 5RR

- \* A very well presented and spacious three bedroom detached bungalow situated in a highly sought after and well established residential area just on the outskirts of the town.
- \* The bungalow is located in a convenient position for shops, schools and link roads to the Potteries.
- \* The property occupies a pleasant elevated position and also benefits from double glazing, gas fired central heating and security alarm system.
- \* The main internal accommodation briefly comprises: Entrance Hall, Living Room, Kitchen / Diner, Utility Area, Conservatory, Snug / Bedroom option, Two Bedrooms and Shower Room to the ground floor. Master Bedroom with walk-in storage and En-Suite Shower Room on the first floor.
- \* Block paved driveway to the front providing ample off street parking.
- \* The bungalow enjoys a generous sized plot with gardens to both front and rear aspects and backs onto parkland.

#### **Entrance Hall**

Radiator. Laminate flooring.

## **Living Room**

Radiator. Coving. Laminate flooring. Coal effect gas fire.

#### Kitchen / Diner

Wall and base units. Stainless steel sink unit with drainer, rinser bowl and mixer tap. Integrated dishwasher and fridge. "Belling" 8 ring cooker with extractor unit above. Laminate flooring. Radiator x 2. Breakfast bar.

## **Utility Room**

Wall mounted central heating boiler. Plumbing point. Tiled floor.

## **Snug/Bedroom Option**

Radiator. Under stairs storage.

#### Conservatory

Laminate flooring. Rear door.

#### Bedroom

Radiator. Laminate flooring. Fitted wardrobes, dressing table and bed surround.

#### Bedroom

Radiator.

## **Shower Room**

Shower cubicle. WC. Wash basin. Heated towel rail. Tiled floor.

#### First floor:

#### **Master Bedroom**

Laminate flooring. Radiator. Sky light. Storage cupboard and drawers. Access to walk-in storage area with lighting and sky light window.

#### **En-Suite**

Corner shower cubicle. WC. Wash basin with storage unit below. Storage cupboards. Laminate flooring. Heated towel rail. Skylight window.