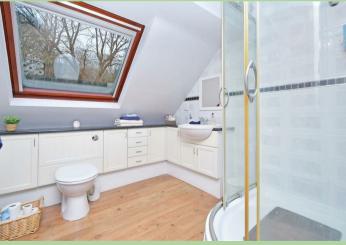

## **Shower Room**

Shower cubicle. WC. Wash basin. Heated towel rail. Tiled floor.