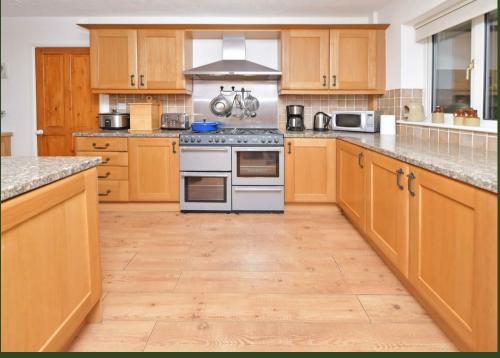

#### Kitchen / Diner

Wall and base units. Stainless steel sink unit with drainer, rinser bowl and mixer tap. Integrated dishwasher and fridge. "Belling" 8 ring cooker with extractor unit above. Laminate flooring. Radiator x 2. Breakfast bar.