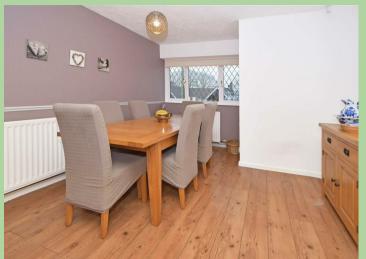

#### Kitchen / Diner

Wall and base units. Stainless steel sink unit with drainer, rinser bowl and mixer tap. Integrated dishwasher and fridge. "Belling" 8 ring cooker with extractor unit above. Laminate flooring. Radiator x 2. Breakfast bar.