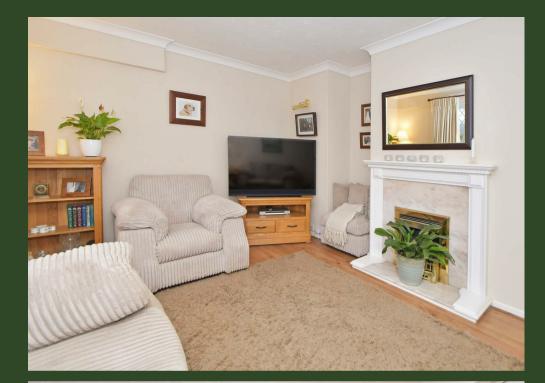

d well established residential area just on the outskirts of the town.
- \* The bungalow is located in a convenient position for shops, schools and link roads to the Potteries.
- \* The property occupies a pleasant elevated position and also benefits from double glazing, gas fired central heating and security alarm system.
- \* The main internal accommodation briefly comprises: Entrance Hall, Living Room, Kitchen / Diner, Utility Area, Conservatory, Snug / Bedroom option, Two Bedrooms and Shower Room to the ground floor. Master Bedroom with walk-in storage and En-Suite Shower Room on the first floor.
- \* Block paved driveway to the front providing ample off street parking.
- \* The bungalow enjoys a generous sized plot with gardens to both front and rear aspects and backs onto parkland.





# Asking Price £379,950









3

2

2

D



Leek - 01538 383344



leek@buryandhilton.co.uk















# **General Information**

#### **Entrance Hall**

Radiator. Laminate flooring.

## **Living Room**

Radiator. Coving. Laminate flooring. Coal effect gas fire.

#### Kitchen / Diner

Wall and base units. Stainless steel sink unit with drainer, rinser bowl and mixer tap. Integrated dishwasher and fridge. "Belling" 8 ring cooker with extractor unit above. Laminate flooring. Radiator x 2. Breakfast bar.

## **Utility Room**

Wall mounted central heating boiler. Plumbing point. Tiled floor.

## **Snug/Bedroom Option**

Radiator. Under stairs storage.

#### Conservatory

Laminate flooring. Rear door.

#### Bedroom

Radiator. Laminate flooring. Fitted wardrobes, dressing table and be