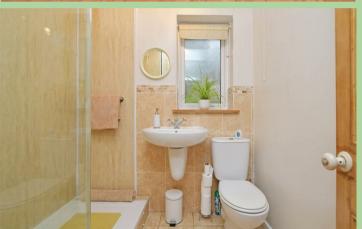

## **Shower Room**

Shower cubicle. WC. Wash basin. Heated towel rail. Tiled floor.