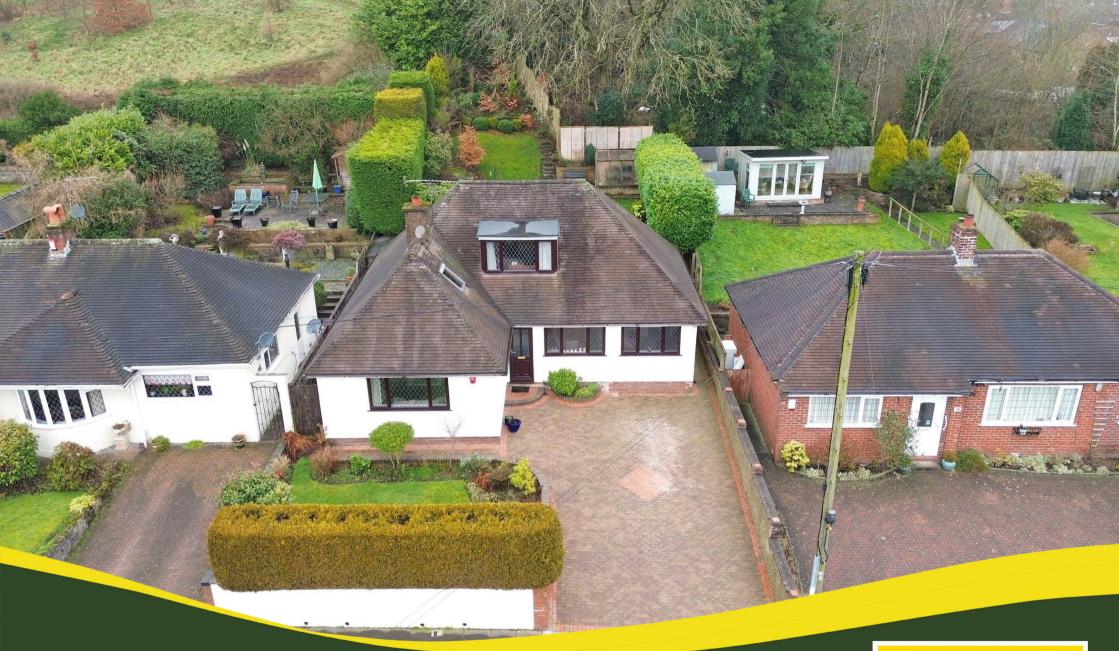

# Leek Staffordshire ST13 5RR

- \* A very well presented and spacious three bedroom detached bungalow situated in a highly sought after and well established residential area just on the outskirts of the town.
- \* The bungalow is located in a convenient position for shops, schools and link roads to the Potteries.
- \* The property occupies a pleasant elevated position and also benefits from double glazing, gas fired central heating and security alarm system.
- \* The main internal accommodation briefly comprises: Entrance Hall, Living Room, Kitchen / Diner, Utility Area, Conservatory, Snug / Bedroom option, Two Bedrooms and Shower Room to the ground floor. Master Bedroom with walk-in storage and En-Suite Shower Room on the first floor.
- \* Block paved driveway to the front providing ample off street parking.
- \* The bungalow enjoys a generous sized plot with gardens to both front and rear aspects and backs onto parkland.

#### Outside

Block paved driveway to the front providing ample off street parking. The bungalow enjoys a generous sized plot with gardens to both front and rear aspects and backs onto parkland.