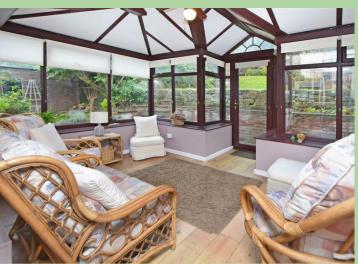

convenient position for shops, schools and link roads to the Potteries.
- \* The property occupies a pleasant elevated position and also benefits from double glazing, gas fired central heating and security alarm system.
- \* The main internal accommodation briefly comprises: Entrance Hall, Living Room, Kitchen / Diner, Utility Area, Conservatory, Snug / Bedroom option, Two Bedrooms and Shower Room to the ground floor. Master Bedroom with walk-in storage and En-Suite Shower Room on the first floor.
- \* Block paved driveway to the front providing ample off street parking.
- \* The bungalow enjoys a generous sized plot with gardens to both front and rear aspects and backs onto parkland.





# Asking Price £379,950









3

2

2

D



Leek - 01538 383344



leek@buryandhilton.co.uk















# **General Information**

#### **Entrance Hall**

Radiator. Laminate flooring.

## **Living Room**

Radiator. Coving. Laminate flooring. Coal effect gas fire.

#### Kitchen / Diner

Wall and base units. Stainless steel sink unit with drainer, rinser bowl and mixer tap. Integrated dishwasher and fridge. "Belling" 8 ring cooker with extractor unit above. Laminate flooring. Radiator x 2. Breakfast bar.

## **Utility Room**

Wall mounted central heating boiler. Plumbing point. Tiled floor.

## **Snug/Bedroom Option**

Radiator. Under stairs storage.

#### Conservatory

Laminate flooring. Rear door.

#### Bedroom

Radiator. Laminate flooring. Fitted wardrobes, dressing table and bed surround.

#### Bedroom

Radiator.

## **Shower Room**

Shower cubicle. WC. Wash basin. Heated towel r