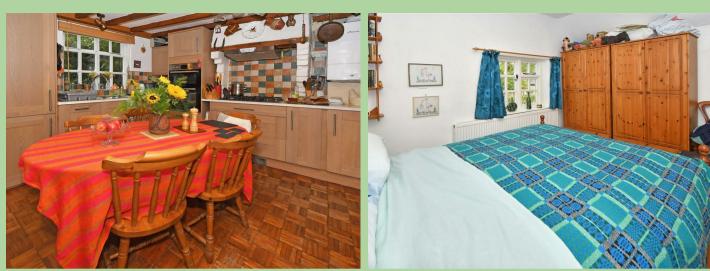

#### Living Kitchen 21'9" x 12'0" (6.63m x 3.66m)

With the kitchen area being fully fitted with a comprehensive range of units consisting of stainless steel sink unit, base units, working surfaces and wall cupboards and incorporating a split level cooker together with integrated dishwasher. Wall mounted gas central heating boiler. Solid fuel stove in the living area inset in wooden surround with feature brick chimney breast. Parquet flooring. Two radiators. Exposed beams to ceiling.

Inner Hall Radiator. Fitted carpet.

**Study 8'5" x 7'1" (2.57m x 2.16m)** Timber clad walls. Fitted shelving. Radiator.

**Stairs to Landing** Fitted carpet. Linen cupboard off.

Bedroom One 12'2" x 9'3" (3.71m x 2.82m) Radiator. Exposed wooden flooring.

Bedroom Two 10'9" x 8'2" (3.28m x 2.51m) With radiator. Exposed wooden flooring. Fitted wardrobes.

**Bedroom Three 9'3" x 12'2" (2.82m x 3.71m)** Two radiators. Exposed wooden flooring.