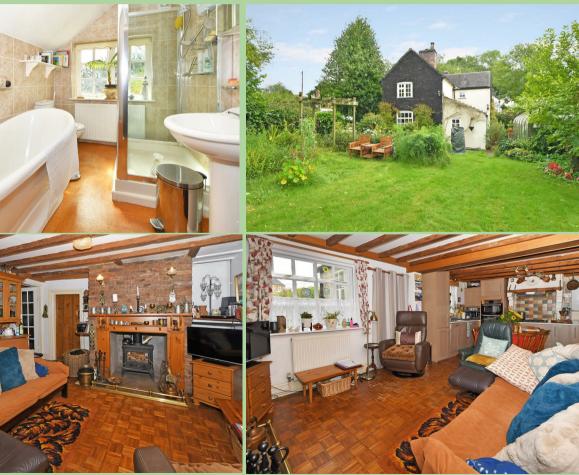

#### Bathroom

With suite comprising freestanding bath, wash hand basin, WC and shower cubicle. Fully tiled walls. Radiator. Electric towel rail.

#### Outside

Good sized gardens to front, side and rear with range of OUTBUILDINGS consisting of:- Brick store, Greenhouse, Two timber sheds

#### Living Kitchen 21'9" x 12'0" (6.63m x 3.66m)

With the kitchen area being fully fitted with a comprehensive range of units consisting of stainless steel sink unit, base units, working surfaces and wall cupboards and incorporating a split level cooker together with integrated dishwasher. Wall mounted gas central heating boiler. Solid fuel stove in the living area inset in wooden surround with feature brick chimney breast. Parquet flooring. Two radiators. Exposed beams to ceiling.