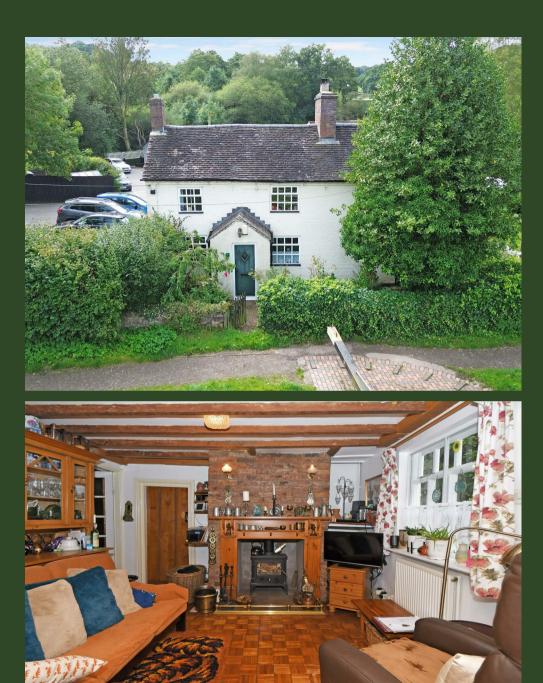

## Lock House, Stanley Road Stoke-on-Trent

Staffordshire ST9 9LJ

This detached property is delightfully situated in a highly sought after area fronting onto the Caldon Canal, being well placed for travelling into the Potteries conurbation and its associate employment centres or towards the market town of Leek.

The property itself, as its name suggests, was formerly a lock keepers cottage constructed we understand in the late 18th century and is Grade II listed. It provides good sized three bedroomed accommodation and has considerable character. It also enjoys the benefit of gas central heating and is situated on a good sized plot with extensive gardens.

#### Living Kitchen 21'9" x 12'0" (6.63m x 3.66m)

With the kitchen area being fully fitted with a comprehensive range of units consisting of stainless steel sink unit, base units, working surfaces and wall cupboards and incorporating a split level cooker together with integrated dishwasher. Wall mounted gas central heating boiler. Solid fuel stove in the living area inset in wooden surround with feature brick chimney breast. Parquet flooring. Two radiators. Exposed beams to ceiling.