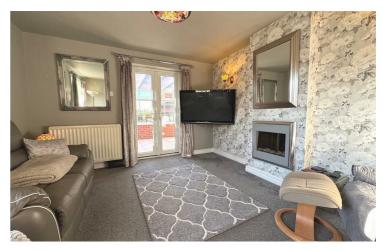

#### Teek - 01538 3<u>83344</u>

leek@buryandhilton.co.uk

Entrance Hall Radiator.

: 2

**Living Room** 16'7 x 11'6 Radiator. Electric fire. Double doors to:

**Conservatory** 9'x 13'11 Radiator, Tiled floor, Side door, Access to: