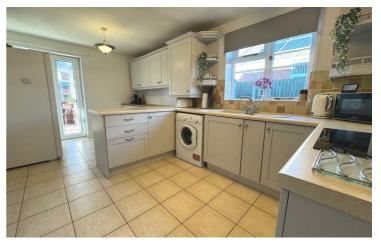

#### Kitchen

#### 16'7 x 9'1

Wall and base units. Sink unit with drainer, rinser bowl and mixer tap. Plumbing point. Electric hob and oven with extractor unit above. Radiator. Tiled floor. Cupboard housing central heating boiler. Double doors to Conservatory.