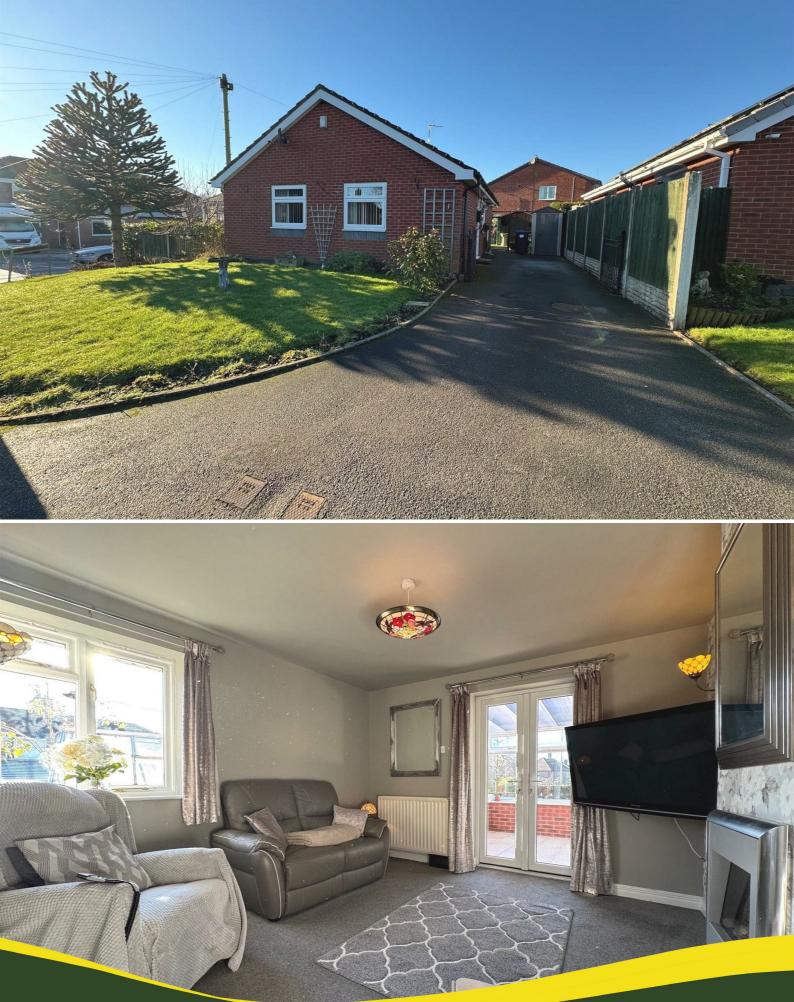

## 1 Abbey Wood Close Leek Staffordshire, ST13 8YF

 \* This detached bungalow is delightfully situated in a small, quiet cul-de-sac in what is a well established and highly sought after residential area in the west-end of town.
\* The property itself has been maintained to an excellent standard, providing good sized two bedroomed accommodation.

\* The property briefly comprises: Entrance Hall, Living Room, Kitchen / Diner, Two Bedrooms and

#### Teek - 01538 3<u>83344</u>

leek@buryandhilton.co.uk

Entrance Hall Radiator.

: 2

**Living Room** 16'7 x 11'6 Radiator. Electric fire. Double doors to:

**Conservatory** 9'x 13'11 Radiator, Tiled floor, Side door, Access to:

#### Outside

The property occupies a generous sized corner plot with driveway providing off street parking and gardens to front, side and rear aspects.