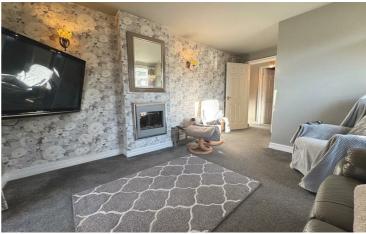

#### Teek - 01538 3<u>83344</u>

leek@buryandhilton.co.uk

Entrance Hall Radiator.

: 2

**Living Room** 16'7 x 11'6 Radiator. Electric fire. Double doors to:

**Conservatory** 9'x 13'11 Radiator, Tiled floor, Side door, Access to: