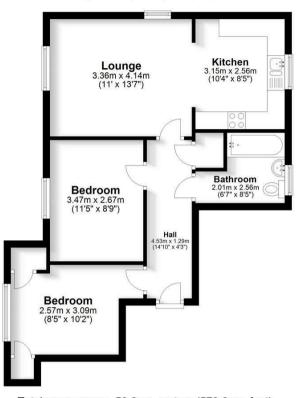

#### **Ground Floor**

Approx. 53.8 sq. metres (579.0 sq. feet)

Total area: approx. 53.8 sq. metres (579.0 sq. feet)

Plan produced by www.firstpropertyservices.co.uk. We accept no responsibility for any mistake or inaccuracy contained within the floorplan. The floorplan is provided as a guide and should be taken as an illustration only. The measurements, contents and positioning are approximations only and provided as a guidance tool and not an exact replication of the property. Plan produced using PlanUp