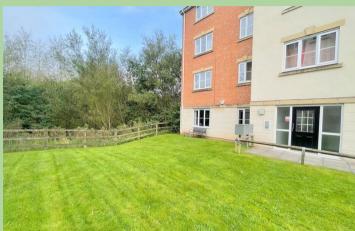

66 Clover Grove Leekbrook



# **66 Clover Grove**

Leekbrook Staffordshire ST13 7AS

- \* A two bedroomed second floor apartment located on the very popular Wardle Gardens development just on the outskirts of the town.
- \* Well presented accommodation that benefits from Upvc double glazing and gas fired central heating.
- \* The apartment briefly comprises: Entrance Hall, Lounge / Kitchen Area, Two Bedroom and Bathroom.
- \* Allocated parking space.
- \* The property may be of interest to landlords or first time buyers looking to get on the housing ladder.
- \* Offered For Sale with No Upward Chain involved.





# Offers In The Region Of £107,000









2

1

1

C



Leek - 01538 383344



leek@buryandhilton.co.uk











# **General Information**

### **Entrance Hall**

Radiator. Storage cupboard.

Lounge 13'6" x 10'11" (4.14m x 3.33m)

Radiator.

# Kitchen 10'4" x 8'5" (3.15m x 2.57m)

Wall and base units. Stainless steel sink unit with drainer and rinser bowl. Electric hob and oven with extractor unit above. Plumbing point. Cupboard housing central heating boiler.

Bedroom 12'4" x 10'0" (3.78m x 3.07m)

Radiator. Storage cupboard x 2.

Bedroom 11'5" x 8'7" (3.48m x 2.64m)

Radiator.

#### Bathroom

Bath with feeder shower. W.c. Wash basin. Radiator.

#### Outside

Allocated parking and visitor parking.

# Viewing

By prior appointment through the Agents.

#### **Ground Floor**

Approx. 53.8 sq. metres (579.0 sq. feet)



Total area: approx. 53.8 sq. metres (579.0 sq. feet)

Plan produced by www.firstpr