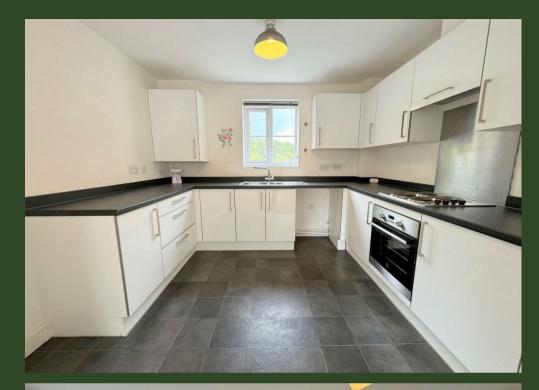

# Kitchen 10'4" x 8'5" (3.15m x 2.57m)

Wall and base units. Stainless steel sink unit with drainer and rinser bowl. Electric hob and oven with extractor unit above. Plumbing point. Cupboard housing central heating boiler.