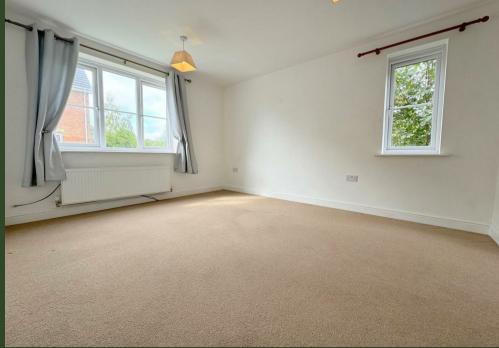

Bedroom 12'4" x 10'0" (3.78m x 3.07m)

Radiator. Storage cupboard x 2.

Bedroom 11'5" x 8'7" (3.48m x 2.64m)

Radiator.