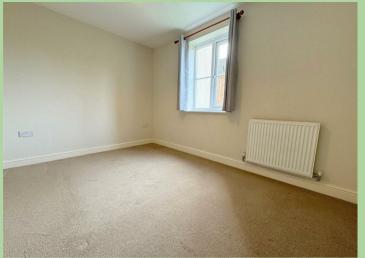

Bedroom 12'4" x 10'0" (3.78m x 3.07m)

Radiator. Storage cupboard x 2.

Bedroom 11'5" x 8'7" (3.48m x 2.64m)

Radiator.