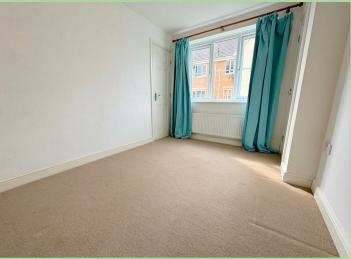

### **Entrance Hall**

Radiator. Storage cupboard.

Lounge 13'6" x 10'11" (4.14m x 3.33m)

Radiator.