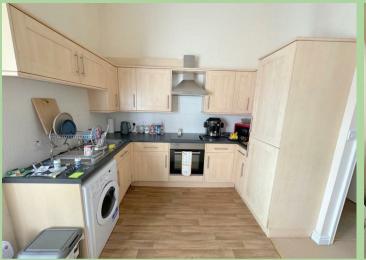

## Living Room / Kitchen Area 17'4 x 13'9 (5.28m x 4.19m)

Wall and base units. Stainless steel sink unit with drainer and mixer tap. Electric hob and oven with extractor unit above. Plumbing point. Integrated fridge freezer. Electric heater.