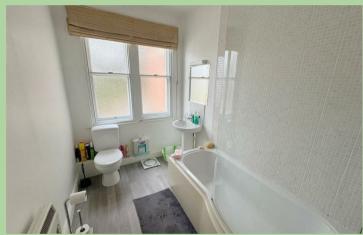

#### Bathroom 13'9 x 6'2 (4.19m x 1.88m)

Bath with shower over. W.c. Wash basin. Electric heater.