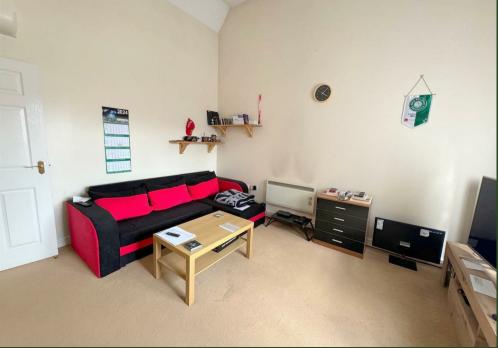

## Living Room / Kitchen Area 17'4 x 13'9 (5.28m x 4.19m)

Wall and base units. Stainless steel sink unit with drainer and mixer tap. Electric hob and oven with extractor unit above. Plumbing point. Integrated fridge freezer. Electric heater.