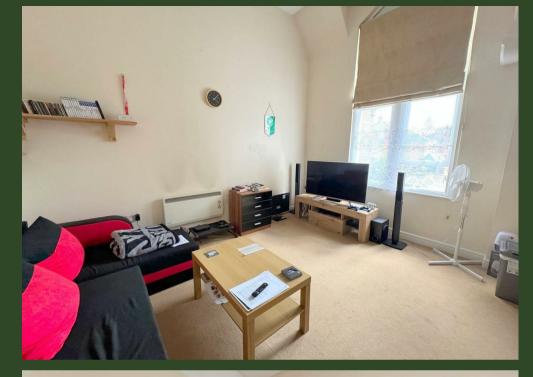

## Living Room / Kitchen Area 17'4 x 13'9 (5.28m x 4.19m)

Wall and base units. Stainless steel sink unit with drainer and mixer tap. Electric hob and oven with extractor unit above. Plumbing point. Integrated fridge freezer. Electric heater.