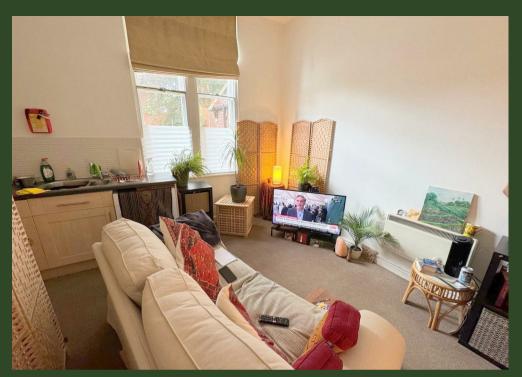

#### Living Room / Kitchen Area 14'5 x 13'9 (4.39m x 4.19m)

Wall and base units. Stainless steel sink unit with drainer and mixer tap. Electric hob and oven. Plumbing point. Electric heater.

Bedroom 11'9 x 8'1 (3.58m x 2.46m)