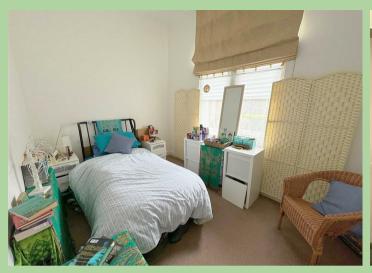

#### Living Room / Kitchen Area 14'5 x 13'9 (4.39m x 4.19m)

Wall and base units. Stainless steel sink unit with drainer and mixer tap. Electric hob and oven. Plumbing point. Electric heater.

Bedroom 11'9 x 8'1 (3.58m x 2.46m)