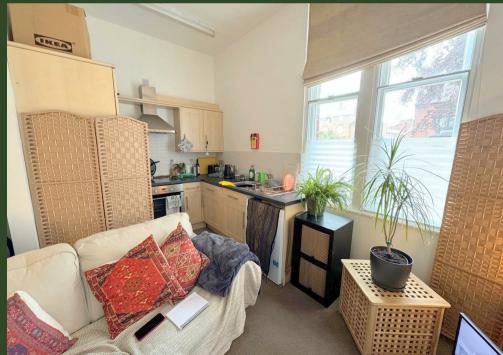

#### Living Room / Kitchen Area 14'5 x 13'9 (4.39m x 4.19m)

Wall and base units. Stainless steel sink unit with drainer and mixer tap. Electric hob and oven. Plumbing point. Electric heater.

Bedroom 11'9 x 8'1 (3.58m x 2.46m)