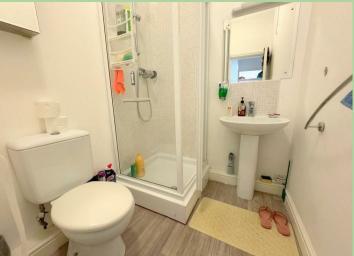

Electric heater.

Shower Cubicle 8'6 x 5'3 (2.59m x 1.60m)

Shower cubicle. W.c. Wash basin.