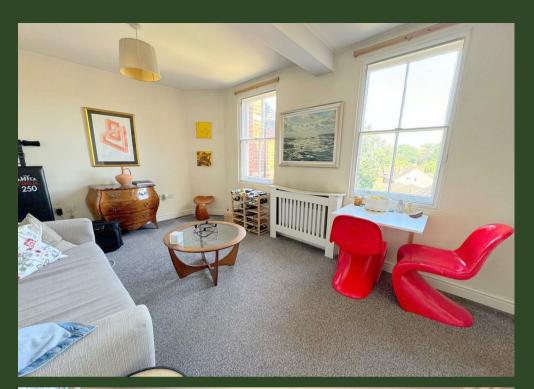

#### **Entrance Hall**

Stairs off. Airing cupboard. Electric heater.

Living Room 14'10 x 10'2 (4.52m x 3.10m) Electric heater.