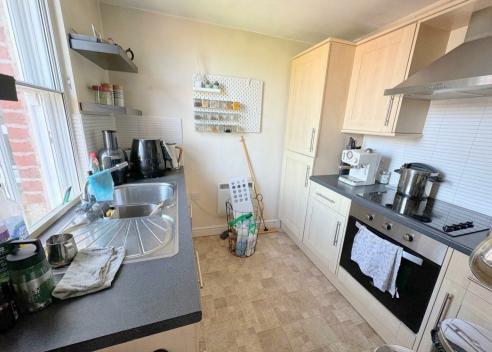

#### Kitchen Area 9'7 x 9'1 (2.92m x 2.77m)

Wall and base units. Stainless steel sink unit with drainer, rinser bowl and mixer tap. Electric hob and oven with extractor unit above. Electric heater. Integrated fridge, freezer and dishwasher. Plumbing point.