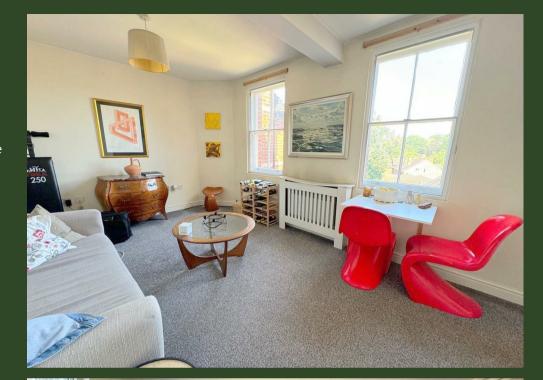

#### **Entrance Hall**

Stairs off. Airing cupboard. Electric heater.

Living Room 14'10 x 10'2 (4.52m x 3.10m) Electric heater.