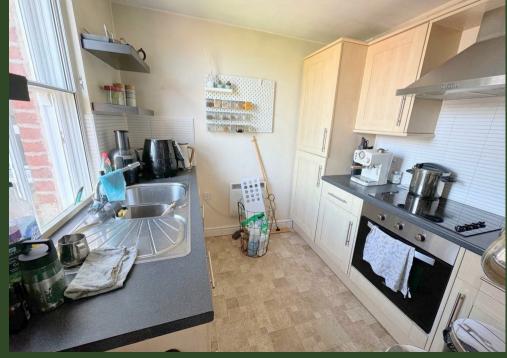

#### Kitchen Area 9'7 x 9'1 (2.92m x 2.77m)

Wall and base units. Stainless steel sink unit with drainer, rinser bowl and mixer tap. Electric hob and oven with extractor unit above. Electric heater. Integrated fridge, freezer and dishwasher. Plumbing point.