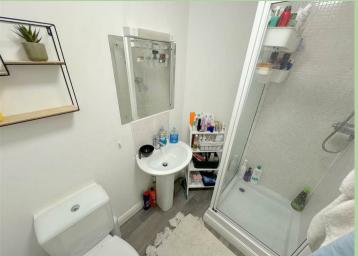

Shower Room 7'1 x 4'8 (2.16m x 1.42m)
Shower cubicle. W.c. Wash basin. Electric heater.

**Bedroom 9'7 x 9'1 (2.92m x 2.77m)** Electric heater.

Bedroom 14'10 x 13'5 (4.52m x 4.09m) Window to rear. Eaves storage.