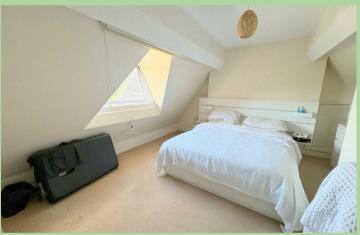

Shower Room 7'1 x 4'8 (2.16m x 1.42m)
Shower cubicle. W.c. Wash basin. Electric heater.

**Bedroom 9'7 x 9'1 (2.92m x 2.77m)** Electric heater.

Bedroom 14'10 x 13'5 (4.52m x 4.09m) Window to rear. Eaves storage.