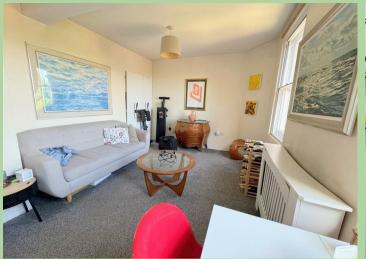

#### **Entrance Hall**

Stairs off. Airing cupboard. Electric heater.

Living Room 14'10 x 10'2 (4.52m x 3.10m) Electric heater.