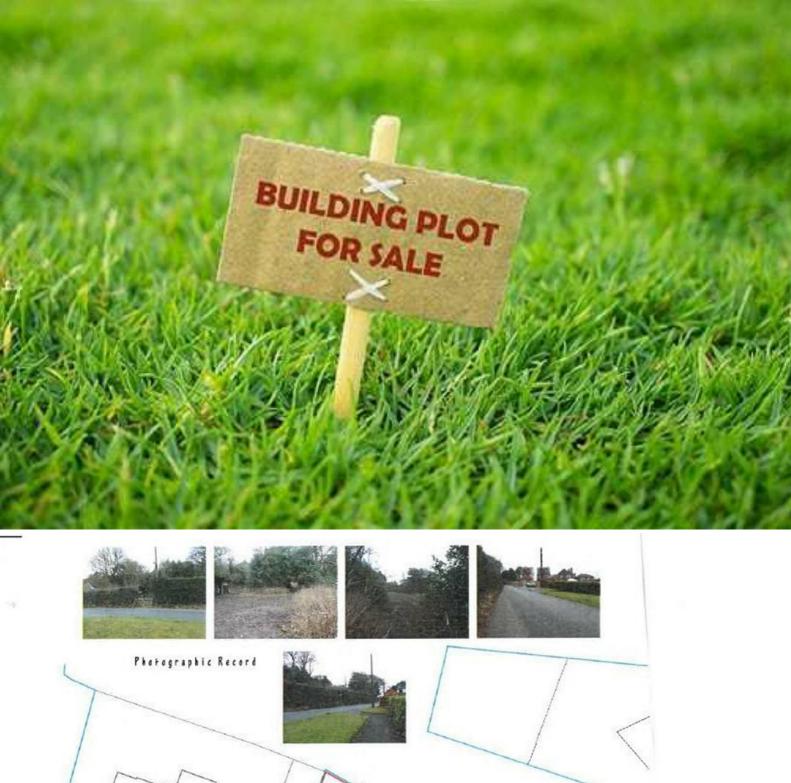

# 2 Building Plots and 13.81 acres of In-a Tolleagte Pana Staffordshire, ST10 1PT

These two building plots which are located fronting onto Dilhorne Road have full planning permission granted and are being sold with land the whole of which extends to 13.81 acres or thereabouts as shown on the attached plan hatched orange.

#### The Plots

The plots extend to approximately 1,388 square metres or thereabouts (0.342 acres) and lies to the east of the property known as Duart. The plots front onto Dilhorne Road in what is an established residential area.

### **Planning Permission**

Outline planning permission was granted on 9th February 2021 for the construction of two detached properties being application number SMD/2020/01/05.

Approval of Reserved Matters was determined on 3rd May 2024, being application number SMD/2024/0068, a copy of the Approval of Reserved Matters can be seen at the Agent's Leek office.