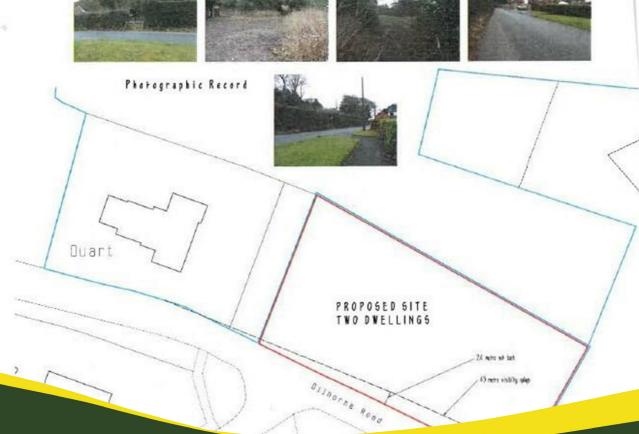

# 2 Building Plots and 13.81 acres of In-a Tolleagte Pana Staffordshire, ST10 1PT

These two building plots which are located fronting onto Dilhorne Road have full planning permission granted and are being sold with land the whole of which extends to 13.81 acres or thereabouts as shown on the attached plan hatched orange.

#### The Plots

The plots extend to approximately 1,388 square metres or thereabouts (0.342 acres) and lies to the east of the property known as Duart. The plots front onto Dilhorne Road in what is an established residential area.

### **Planning Permission**

Outline planning permission was granted on 9th February 2021 for the construction of two detached properties being application number SMD/2020/01/05.

Approval of Reserved Matters was determined on 3rd May 2024, being application number SMD/2024/0068, a copy of the Approval of Reserved Matters can be seen at the Agent's Leek office.