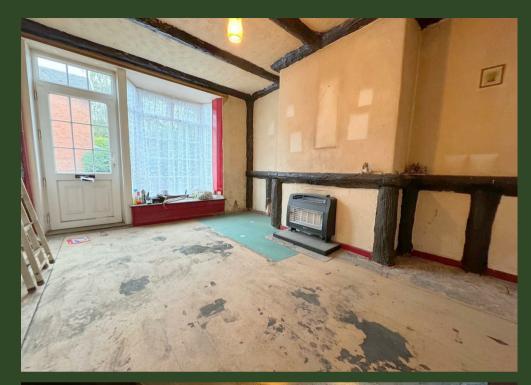

ek



# 37 Stockwell Street

# Leek Staffordshire ST13 6DH

- \* A three bedroom mid-terrace property in close proximity to the town centre.
- \* The property requires full modernisation and improvement.
- \* The accommodation is arranged over four floors and briefly comprises: Living Room and Kitchen at ground level. Two cellar rooms at the lower level. Landing Area, Two Bedrooms and Shower Room to the first floor. An Attic Room is located on the second floor.
- \* Enclosed rear yard area.
- \* The property may be of interest to builders and speculators and has no upward chain involved.
- \* To be offered For Sale by Informal Tender, offers to be received in writing by midday on Friday 8th November 2024 at the agents Leek office please request a tender form should you wish to make a bid





# Informal Tender £65,000











acre(s)



Leek - 01538 383344



leek@buryandhilton.co.uk









# **General Information**

# **Living Room**

Gas fire.

#### Kitchen

Sink unit. Stairs to cellar and first floor. Rear door.

## Cellar Room One

Access to:

# **Cellar Room Two**

Doors to front.

# Landing Area

Stairs off.

# Bedroom

Window to front.

#### Bedroom

Window to rear.

## **Shower Room**

Shower cubicle. W.c. Wash basin.

#### Attic Room

Sky light.

## Outside

Rear yard area.



#### TOTAL AREA: APPROX. 119.9 SQ. METRES (1290.3 SQ. FEET)

Plan produced by www.firstpropertyservices.co.uk. We accept no responsibility for any mistake or inaccuracy contained within the floorplan. The floorplan is provided as a guide and should be taken as an illustration only. The m