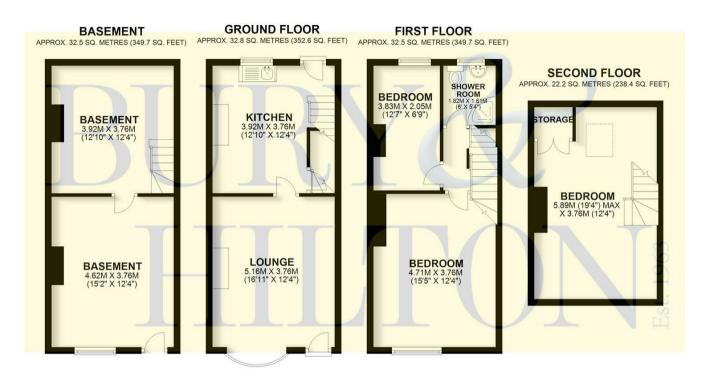

#### TOTAL AREA: APPROX. 119.9 SQ. METRES (1290.3 SQ. FEET)

Plan produced by www.firstpropertyservices.co.uk. We accept no responsibility for any mistake or inaccuracy contained within the floorplan. The floorplan is provided as a guide and should be taken as an illustration only. The measurements, contents and positioning are approximations only and provided as a guidance tool and not an exact replication of the property. Plan produced using PlanUp.