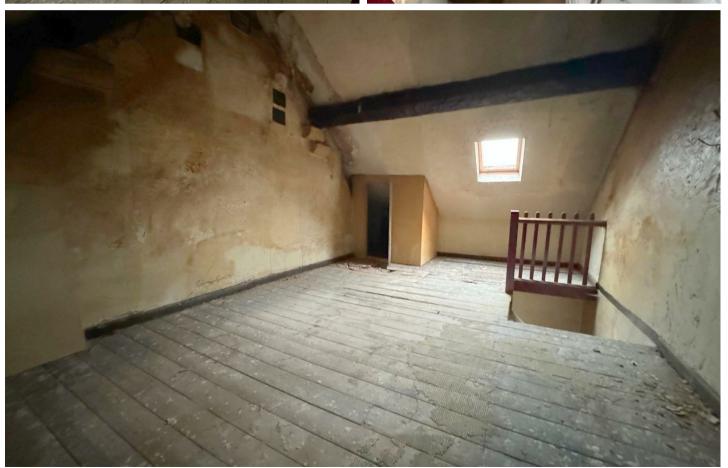

ose proximity to the town centre.
- \* The property requires full modernisation and improvement.
- \* The accommodation is arranged over four floors and briefly comprises: Living Room and Kitchen at ground level. Two cellar rooms at the lower level. Landing Area, Two Bedrooms and Shower Room to the first floor. An Attic Room is located on the second floor.
- \* Enclosed rear yard area.
- \* The property may be of interest to builders and speculators and has no upward chain involved.
- \* To be offered For Sale by Informal Tender, offers to be received in writing by midday on Friday 8th November 2024 at the agents Leek office please request a tender form should you wish to make a bid





# Informal Tender £65,000











acre(s)



Leek - 01538 383344



leek@buryandhilton.co.uk









# **General Information**

# **Living Room**

Gas fire.

#### Kitchen

Sink unit. Stairs to cellar and first floor. Rear door.

## Cellar Room One

Access to:

# **Cellar Room Two**

Doors to front.

# Landing Area

Stairs off.

# Bedroom

Window to front.

#### Bedroom

Window to rear.

## **Shower Room**

Shower cubicle. W.c. Wash basin.

#### Attic Room

Sky light.

## Outside

Rear yard area.



#### TOTAL AREA: APPROX. 119.9 SQ. METRES (1290.3 SQ. FEET)

Plan produced by www.firstpropertyservices.co.uk. We accept no responsibility for any mistake or inaccuracy contained within the floorplan. The floorplan is provided as a guide and should be taken as an illustration only. The measurements, contents and positioning are approximations only and provided as a guidance tool and not an ex