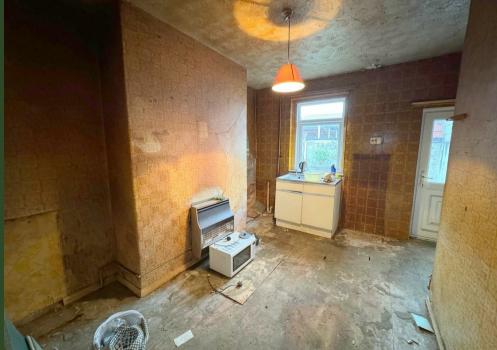

# 37 Stockwell Street

# Leek Staffordshire ST13 6DH

- \* A three bedroom mid-terrace property in close proximity to the town centre.
- \* The property requires full modernisation and improvement.
- \* The accommodation is arranged over four floors and briefly comprises: Living Room and Kitchen at ground level. Two cellar rooms at the lower level. Landing Area, Two Bedrooms and Shower Room to the first floor. An Attic Room is located on the second floor.
- \* Enclosed rear yard area.
- \* The property may be of interest to builders and speculators and has no upward chain involved.
- \* To be offered For Sale by Informal Tender, offers to be received in writing by midday on Friday 8th November 2024 at the agents Leek office please request a tender form should you wish to make a bid





# Informal Tender £65,000











acre(s)



Leek - 01538 383344



leek@buryandhilton.co.uk









# **General Information**

# **Living Room**

Gas fire.

#### Kitchen

Sink unit. Stairs to cellar and first floor. Rear door.

## Cellar Room One

Access to:

# **Cellar Room Two**

Doors to front.

# Landing Area

Stairs off.

# Bedroom

Window to front.

#### Bedroom

Window to rear.

## **Shower Room**

Shower cubicle. W.c. Wash basin.

#### Attic Room

Sky light.

## Outside

Rear yard area.



#### TOTAL AREA: APPROX. 119.9 SQ. METRES (1290.3 SQ. FEET)

Plan produced by www.firstpropertyservices.co.uk. We accept no responsibility for any mistake or inaccuracy contained within the floorplan. The floorplan is provided as a guide and should be taken as an illustration only. The mea