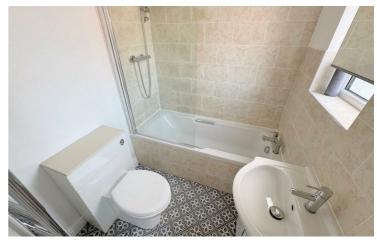

#### Bathroom

Bath with shower over. W.c. Wash basin with storage unit below. Heated towel rail.