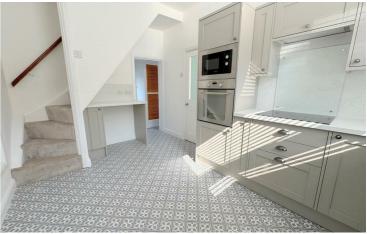

#### Kitchen

14' max x 8'11 max

Range of fitted wall and base units. Stainless steel sink unit with drainer and mixer tap. Electric hob with extractor unit above. Electric oven and microwave grill. Integrated dishwasher. Plumbing point. Stairs off. Radiator.