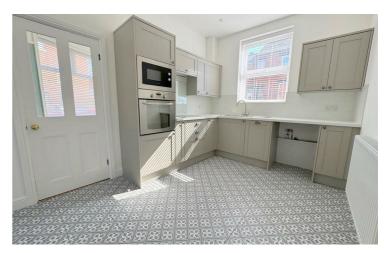

#### Kitchen

14' max x 8'11 max

Range of fitted wall and base units. Stainless steel sink unit with drainer and mixer tap. Electric hob with extractor unit above. Electric oven and microwave grill. Integrated dishwasher. Plumbing point. Stairs off. Radiator.