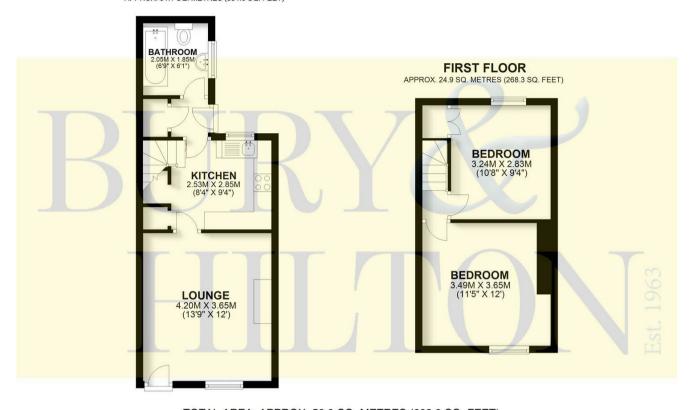

#### **GROUND FLOOR**

APPROX. 31.1 SQ. METRES (334.6 SQ. FEET)

### TOTAL AREA: APPROX. 56.0 SQ. METRES (602.9 SQ. FEET)

Plan produced by www.firstpropertyservices.co.uk. We accept no responsibility for any mistake or inaccuracy contained within the floorplan. The floorplan is provided as a guide and should be taken as an illustration only. The measurements, contents and positioning are approximations only and provided as a guidance tool and not an exact replication of the property. Plan produced using PlanUp.