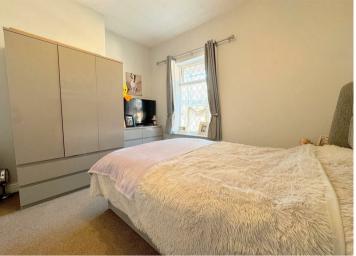

#### **Bedroom**

Radiator.

# Bedroom

Radiator. Built-in cupboard housing central heating boiler.