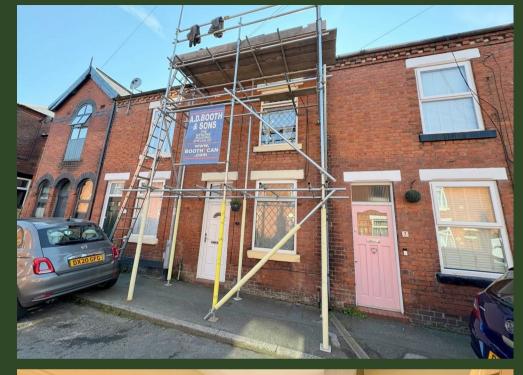

5 Livingstone Street Leek

# **5 Livingstone Street**

# Leek Staffordshire ST13 5JU

- \* An opportunity to acquire a deceptively spacious two bedroom mid-terrace property ideally situated in close proximity to the town centre, boasting sizeable living and bedroom accommodation.
- \* The property benefits from Upvc double glazing and gas fired central heating, offering sizeable Living Room, Kitchen having a good range of fitted wall and base units.
- \* Rear Porch with door to the yard area, and bathroom fitted with a modern white suite.
- \* To the first floor are two good double bedrooms, the second bedroom houses the airing cupboard with Glow Worm boiler.
- \* Externally, there is an enclosed rear yard area incorporating patio area.
- \* Ideal for a First Time Buyer or Investor, internal inspection is a must to appreciate the size, location on offer.