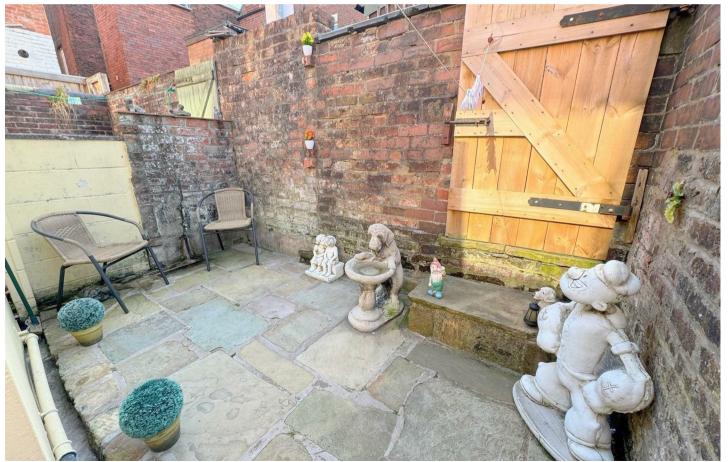

uated in close proximity to the town centre, boasting sizeable living and bedroom accommodation.
- \* The property benefits from Upvc double glazing and gas fired central heating, offering sizeable Living Room, Kitchen having a good range of fitted wall and base units.
- \* Rear Porch with door to the yard area, and bathroom fitted with a modern white suite.
- \* To the first floor are two good double bedrooms, the second bedroom houses the airing cupboard with Glow Worm boiler.
- \* Externally, there is an enclosed rear yard area incorporating patio area.
- \* Ideal for a First Time Buyer or Investor, internal inspection is a must to appreciate the size, location on offer.





# Offers In The Region Of £125,000











acre(s)



Leek - 01538 383344



leek@buryandhilton.co.uk









# **General Information**

# **Living Room**

Electric fire. Radiator. Meter cupboard. Built-in shelving.

#### Kitchen

Wall and base units. Stainless steel sink unit with drainer and mixer tap. Electric hob and double oven with extractor unit above. Plumbing point. Stairs off.

## **Rear Hall**

Rear door. Storage cupboard.

#### Bathroom

Bath. W.c. Wash basin. Radiator.

# **Landing Area**

Loft access. Access to:

#### **Bedroom**

Radiator.

# Bedroom

Radiator. Built-in cupboard housing central heating boiler.

#### Outside

Enclosed rear yard area.

#### **GROUND FLOOR**

APPROX. 31.1 SQ. METRES (334.6 SQ. FEET)



### TOTAL AREA: APPROX. 56.0 SQ. METRES (602.9 SQ. FEET)

Plan produced by www.firstpropertyservices.co.uk. We accept no responsibility for any mistake or inaccuracy c