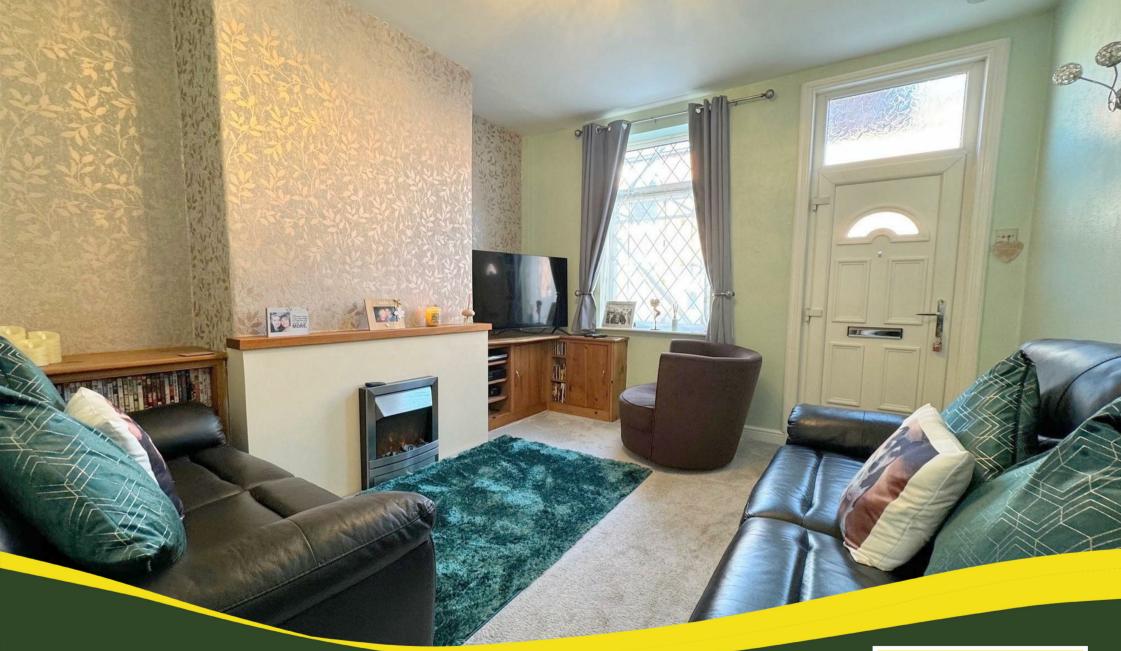

# **Living Room**

Electric fire. Radiator. Meter cupboard. Built-in shelving.

#### Kitchen

Wall and base units. Stainless steel sink unit with drainer and mixer tap. Electric hob and double oven with extractor unit above. Plumbing point. Stairs off.