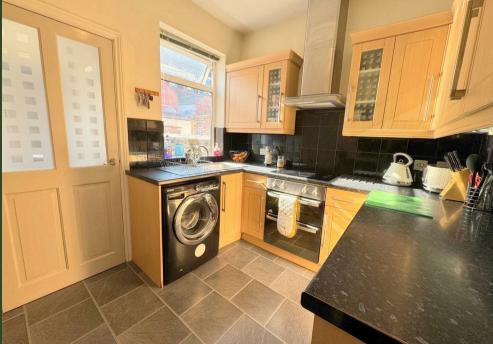

#### Kitchen

Wall and base units. Stainless steel sink unit with drainer and mixer tap. Electric hob and double oven with extractor unit above. Plumbing point. Stairs off.